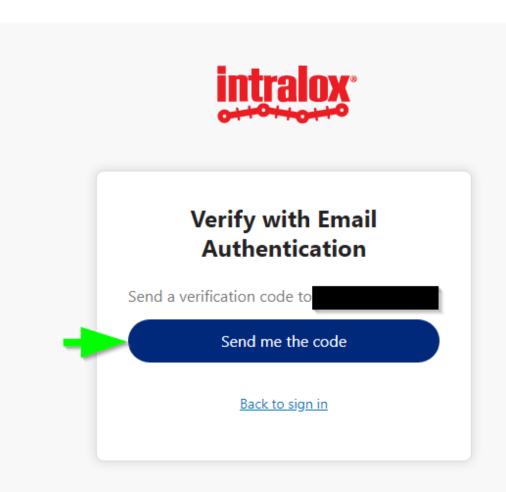

## Supplier Data Exchange Portal

Quick Reference Guide

Product Lifecycle Management Team

You will receive an activation email from no-reply@intralox.com

Select "Activate Account".

Select "send me the code" when prompted for MFA.

Code will be sent to the same email account that you received the activation notice.

Enter the code sent to your email.

Select "Verify".

Create a new password for your account.

Finalize account creation by selecting "Create My Account".