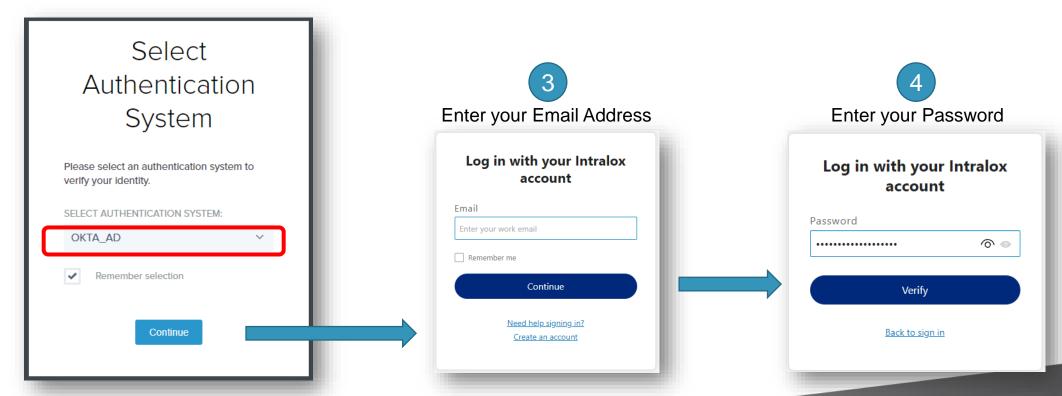

## Supplier Data Exchange Portal

Quick Reference Guide

Product Lifecycle Management Team

You will receive an activation email from no-reply@intralox.com

Select "Activate Account".

Select "send me the code" when prompted for MFA.

Code will be sent to the same email account that you received the activation notice.

Enter the code sent to your email.

Select "Verify".

Create a new password for your account.

Finalize account creation by selecting "Create My Account".

After account creation, you will be redirected automatically to the CXP landing page.

Select the "ThingWorx" link.

Note: Once you have created your account, you can always log into ThingWorx via the following links:

## Login to the Supplier Data Exchange Portal

- URL→ https://intralox-prod.cloud.thingworx.com/Thingworx/Runtime/index.html?mashup=SupplierPortalDashboardMashup
- Select **OKTA\_AD** as the Authentication System option