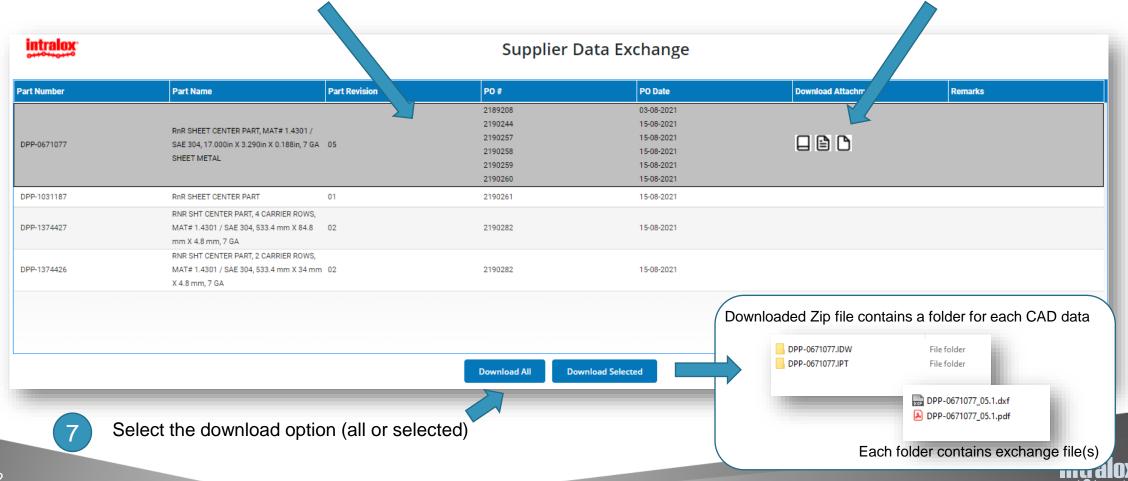

### **Download Exchange Data**

Select the row(s) (Hold CTRL + select rows to multi select) or select file individually by selecting an icon.