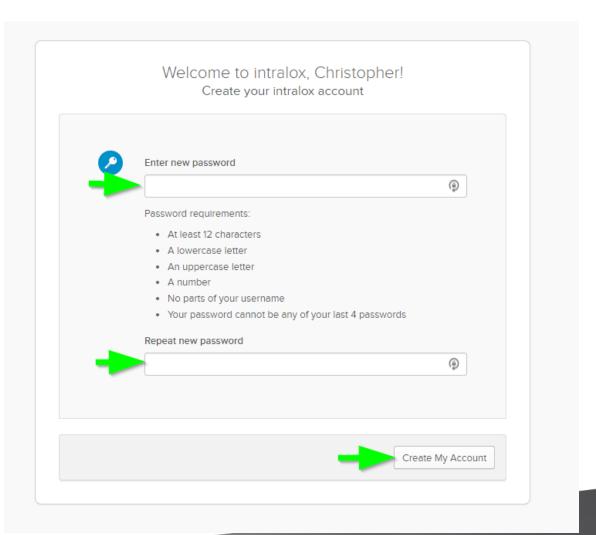

Code will be sent to the same email account that you received the activation notice.

Enter the code sent to your email.

Select "Verify".

Create a new password for your account.

Finalize account creation by selecting "Create My Account".