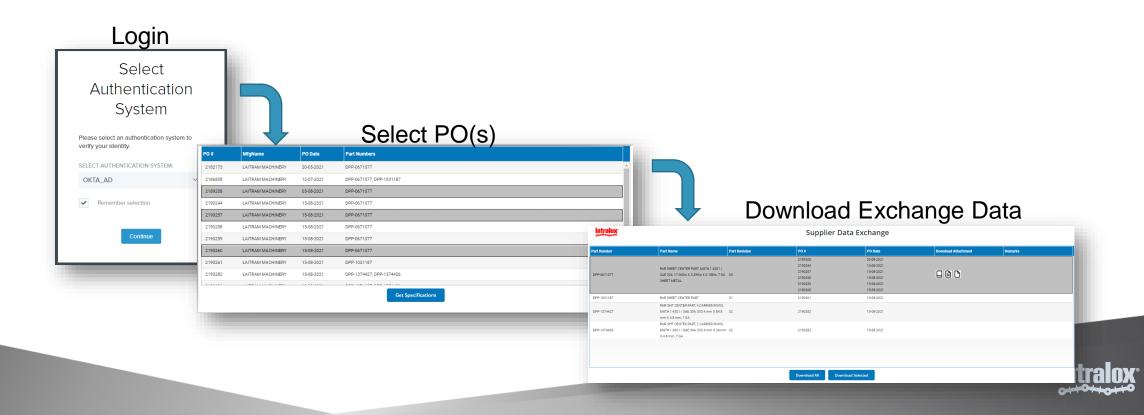

# Supplier Data Exchange Overall Process

### **Overall Process**

- 1. Log into the Supplier Data Exchange Portal
- 2. Select the opened PO(s)
- 3. Download CAD information (ie PDF, STP and/or DXF)

## Login to the Supplier Data Exchange Portal

- URL→ https://intralox-prod.cloud.thingworx.com/Thingworx/Runtime/index.html?mashup=SupplierPortalDashboardMashup
- Select **OKTA\_AD** as the Authentication System option

## Select Opened PO(s)

Select the PO by clicking on the row. (SHIFT + select rows to multi select)

6 Click on the **Get Specifications** button to access the PO's related data

### **Download Exchange Data**

Select the row(s) (Hold CTRL + select rows to multi select) or select file individually by selecting an icon.