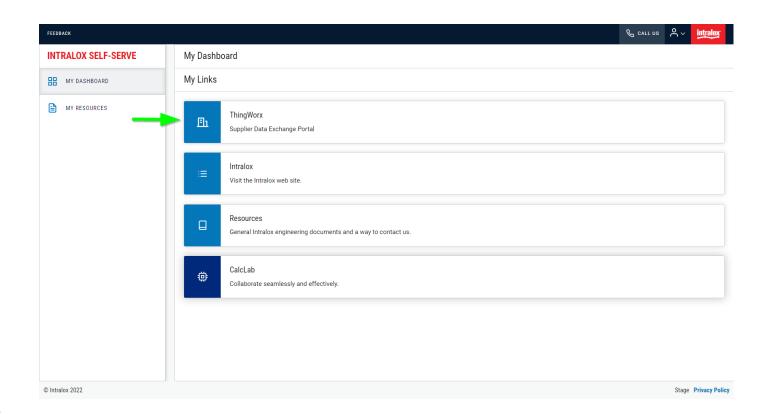

After account creation, you will be redirected automatically to the CXP landing page.

Select the "ThingWorx" link.

Note: Once you have created your account, you can always log into ThingWorx via the following links: