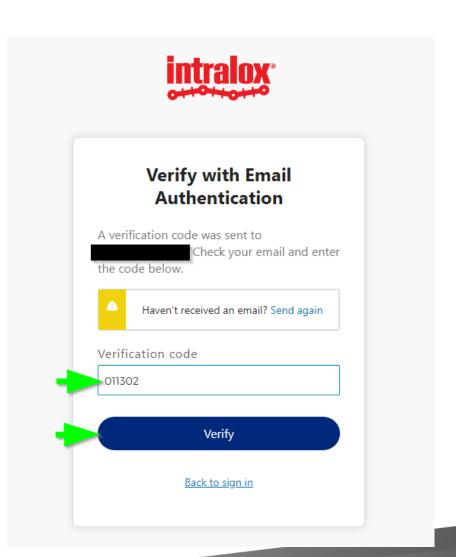

Code will be sent to the same email account that you received the activation notice.

Enter the code sent to your email.

Select "Verify".

Create a new password for your account.

Finalize account creation by selecting "Create My Account".