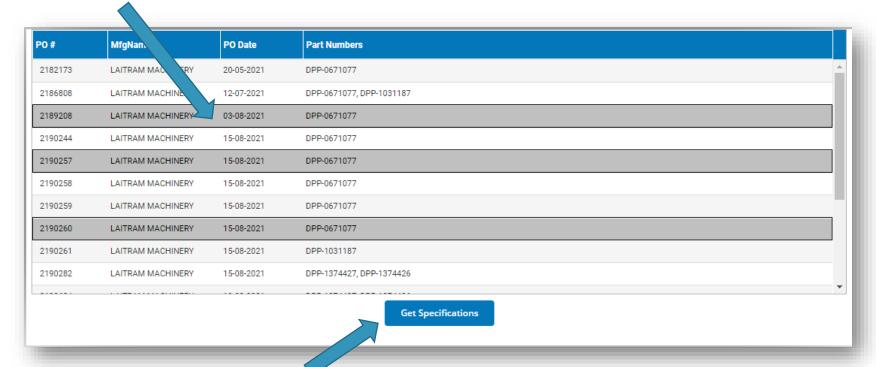

## Select Opened PO(s)

Select the PO by clicking on the row. (SHIFT + select rows to multi select)

6 Click on the **Get Specifications** button to access the PO's related data