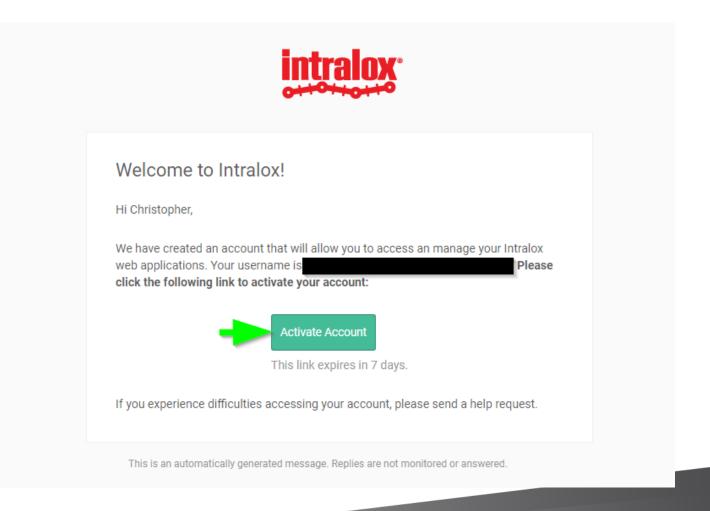

## Supplier Data Exchange Portal

Quick Reference Guide

Product Lifecycle Management Team

You will receive an activation email from no-reply@intralox.com

Select "Activate Account".

Select "send me the code" when prompted for MFA.

Code will be sent to the same email account that you received the activation notice.

Enter the code sent to your email.

Select "Verify".

Create a new password for your account.

Finalize account creation by selecting "Create My Account".