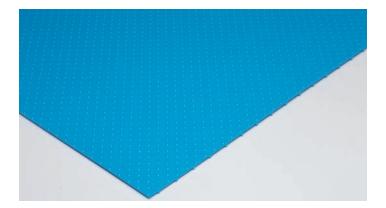

## PREVENT PRODUCT LOSS AND CARRYOVER WITH THE THERMODRIVE NUB TOP PROFILE

ThermoDrive® technology now features a new Nub Top belt surface pattern for improved hygienic product control and conveyance capabilities: ThermoDrive Series 8026E Nub Top. This pattern has been enhanced to meet customer needs for aggressive grip and release characteristics, preventing product loss and carryover in applications that involve slippery or sticky products. ThermoDrive S8026E Nub Top belting will be produced as a fully extruded, finished product.

## **FEATURES**

- Increased nub count for better product grip and release
- New nub pattern simplifies splicing and flight fabrication
- Increased belt pull capabilities for use on many applications
- Now available in widths up to 72 in (1828 mm)