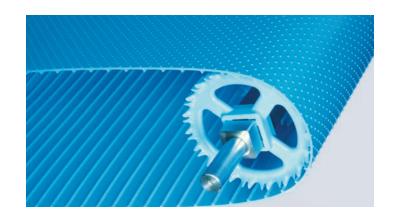

## PREVENT PRODUCT LOSS AND CARRYOVER WITH THE THERMODRIVE NUB TOP PROFILE

ThermoDrive® technology now features a new Nub Top belt surface pattern for improved hygienic product control and conveyance capabilities: ThermoDrive Series 8026E Nub Top. This pattern has been enhanced to meet customer needs for aggressive grip and release characteristics, preventing product loss and carryover in applications that involve slippery or sticky products. ThermoDrive S8026E Nub Top belting will be produced as a fully extruded, finished product.

## **FEATURES**

- Increased nub count for better product grip and release
- New nub pattern simplifies splicing and flight fabrication
- Increased belt pull capabilities for use on many applications
- Now available in widths up to 72 in (1828 mm)