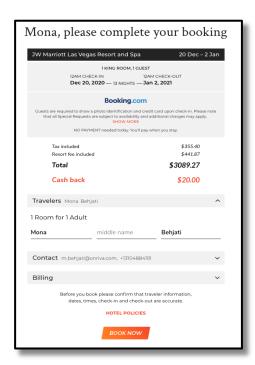

## Last step to complete your booking:

- Add the traveler's information and payment details if not stored in the profile.
- And Click

#### Last step to complete your booking;

- Add the traveler's information and payment detail if not stored in the profile

## Last step to complete your booking:

- Add the traveler's information and payment detail If not stored in the profile.
- **And Click**