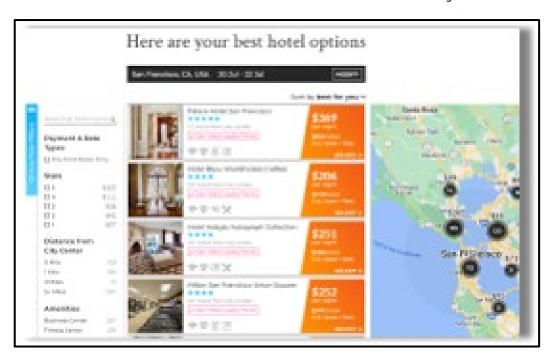

# **Searching Hotels**

#### **Begin Your Search**

- Begin by selecting the *Hotels* Tab
- Search for a hotel near a city, US address, airport, or specific destination (if applicable)
- Select dates and the number of guest/s

#### Filter Your Results to Find the Right Hotel

You can further filter your results using the menu on the left;
 Your search results will be reordered based on your new search criteria

#### After selecting your hotel

- View Hotel Amenities
- Select room type

#### Last step to complete your booking;

- Add the traveler's information and payment detail if not stored in the profile