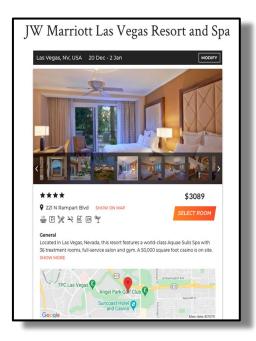

#### After selecting your hotel

- View Hotel Amenities
- Select room type

#### Last step to complete your booking;

- Add the traveler's information and payment detail if not stored in the profile