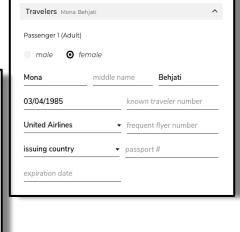

## **Setting Up Your Profile**

- By clicking on your name (top right side) you have access to your Profile
- Please enter your Personal Information:
  - Full name as it appears on your government-issued identification.
  - Gender, Passport Number, Date of Birth, and Known Traveler Number
  - Emergency contact name, phone number, and email address.
  - Home Address, Home and Cellular phone numbers, and Home Airport Preference
  - Preferred Domestic and International Class of Service
  - Preferred Airline, Hotel, and Car Including your airline frequent
     Flyer Program and hotel and car loyalty numbers
  - Seat and Meal Preferences

## Last step to complete your booking:

- Add the traveler's information and payment details if not stored in the profile.
- And Click