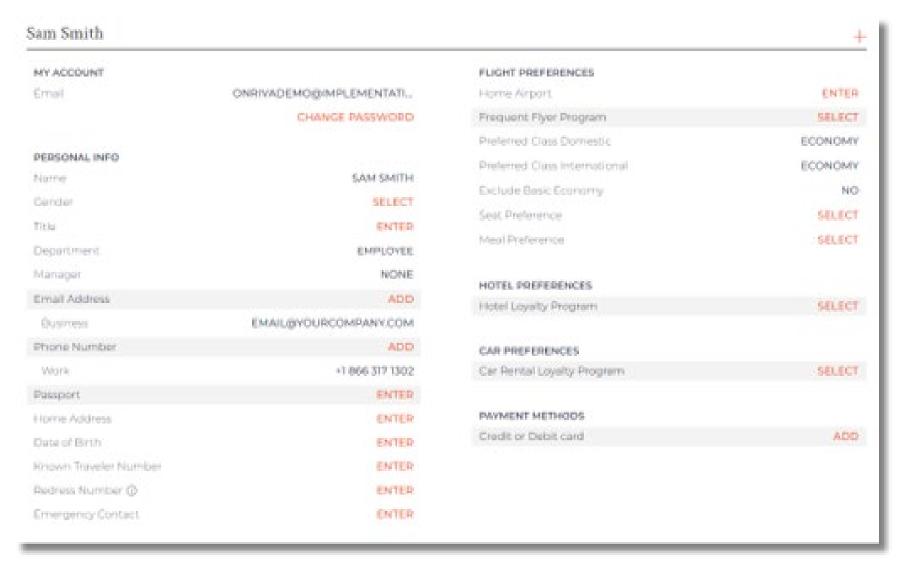

## **Setting Up Your Profile**

- By clicking on your name (top right side) you have access to your Profile
- Please enter your Personal Information:
  - Full name as it appears on your government-issued identification.
  - Gender, Passport Number, Date of Birth, and Known Traveler Number
  - Emergency contact name, phone number, and email address.
  - Home Address, Home and Cellular phone numbers, and Home Airport Preference
  - Preferred Domestic and International Class of Service
  - Preferred Airline, Hotel, and Car Including your airline frequent
     Flyer Program and hotel and car loyalty numbers
  - Seat and Meal Preferences