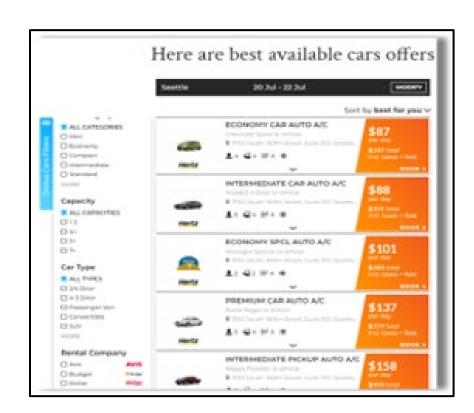

# **Searching Cars Begin Your Search**

- Begin by selecting the Cars Tab
- Select City, dates, and the Driver's Age

#### Filter Your Results to Find the Car

 You can further filter your results using the menu on the left;
 your search results will be reordered based on your new search criteria

#### **Select Book on your Car of Choice**

## Last step to complete your booking:

- Add the traveler's information and payment detail If not stored in the profile.
- **And Click**