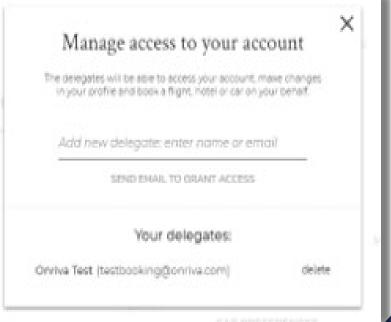

# **Granting Delegate Access**

Granting delegate access will allow another user within your organization

to book on your behalf.

1. On the profile page, click the gray box labeled 'Delegate Access'.

ill CAS

H- FUDITS

- 2. Type in the name or email address of the person you are granting permission to.
- 3. Click on the link 'Send Email to Grant Access'.

4. Delegate receives an email they can book on your behalf.

To remove a delegate, click 'delete' next to the delegate name.