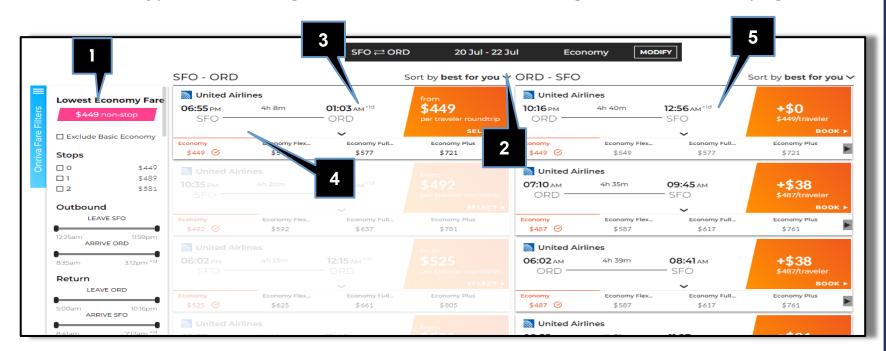

### **Use Search Filters to Find the Right Flight**

- The first *At a Glance* results provide an overview of the airlines that fly in the market, the non-stop vs. connections and the various airfares
- 1. Click the 'Onriva Fare Filters' tab to further target your search by number of Stops, Outbound/ Return time, also selecting your preferred airline and provider
- 2. Use the 'Sort by' option to view by Recommended, Price, Duration, Departure, and Arrival
- 3. View fare 'Details'
- 4. Select fare type of outbound flight and click on Select
- 5. Select fare type of return flight and click on Select, heading to the check-out page