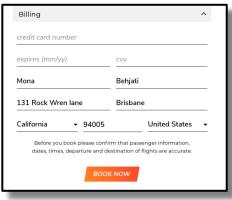

## Last step to complete your booking:

- Add the traveler's information and payment details if not stored in the profile.
- And Click