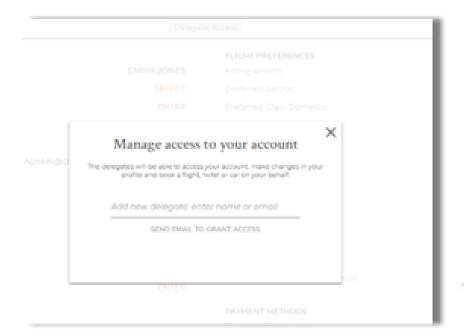

# **Granting Delegate Access**

Granting delegate access will allow another user within your organization

to book on your behalf.

1. On the profile page, click the gray box labeled 'Delegate Access'.

ill CAS

H- FUDITS

- 2. Type in the name or email address of the person you are granting permission to.
- 3. Click on the link 'Send Email to Grant Access'.

4. Delegate receives an email they can book on your behalf.

To remove a delegate, click 'delete' next to the delegate name.