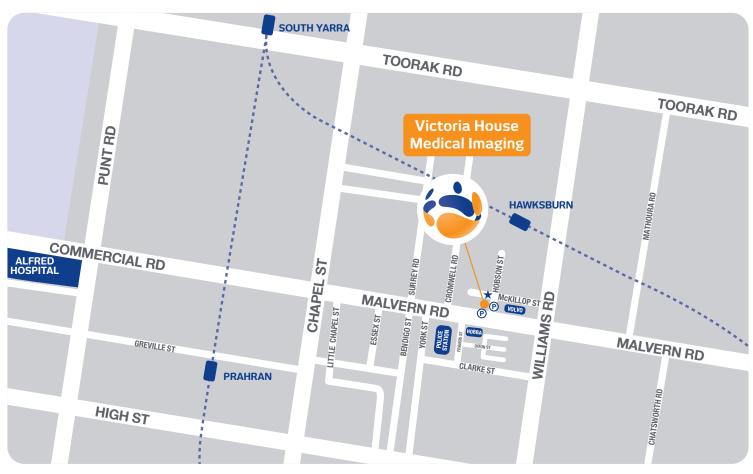

### Find us at:

435 Malvern Road, South Yarra.

★ FREE onsite parking available via Mckillop St. Street parking available on Hobson St. and Malvern Rd.

Tram Route: 72, Stop 33.

Bus Route: 603, 604

Nearby Train stations: Hawksburn or Prahran