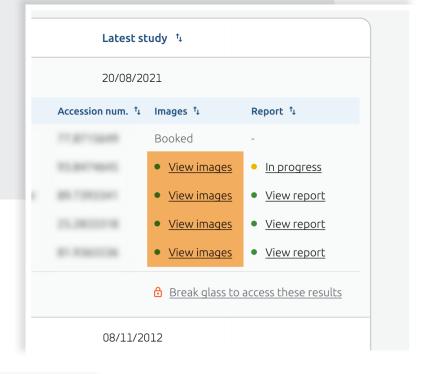

### 3. How to view a report

When looking at an expanded view of your patient's search results, you will be able to view the report by clicking the hyperlink at the end of each row.

If the report is not ready, it will say 'In progress' and once finalised and approved by the I-MED radiologist, will convert to 'View report' so you can open it without going back to the homepage.

### 5. How to break glass

Accessing external studies is now much easier with this version of I-MED Online. Messages that appear underneath your patient search results will prompt you to find and then break the glass to access these hidden studies.

### Proceed with breaking glass

If external imaging exists, a message will appear underneath the visible search results, indicating how many hidden studies exist.

To retrieve these studies click the 'Break glass to access these results' hyperlink.