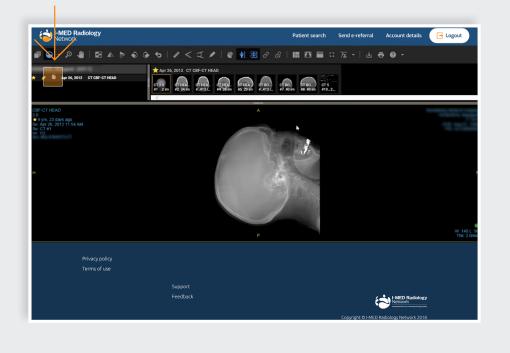

#### From the report -

select the 'View images' button at the end of the report. This will avoid you having to navigate back to the homepage. When using either approach, the image viewer will open and showcase all available radiology images associated with the accession number.

As most studies will contain multiple images, use the image library, above the selected image, to click through and view the rest of the study.

### View images and report together

Click on the report icon within the image viewer to open the report within the same window, to analyze the images against the radiologist's interpretation.