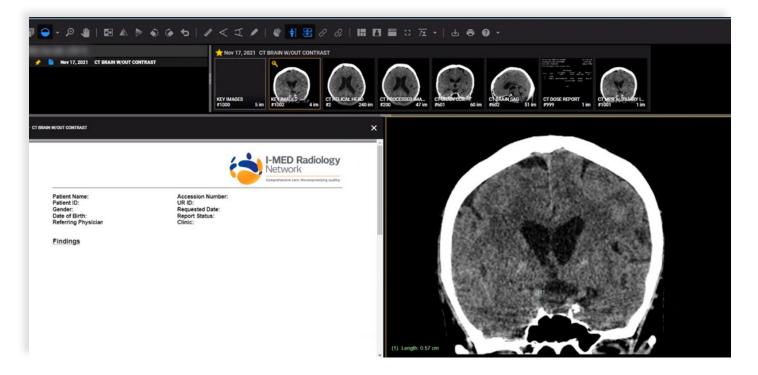

## 4. How to view images

You can navigate to your patient's images in two ways, depending on your preference or what actions you have already taken on the platform.

### From the patient search screen-

click on the 'View images' hyperlinks associated to each accession number.

#### From the report -

select the 'View images' button at the end of the report. This will avoid you having to navigate back to the homepage. When using either approach, the image viewer will open and showcase all available radiology images associated with the accession number.

As most studies will contain multiple images, use the image library, above the selected image, to click through and view the rest of the study.

### View images and report together

Click on the report icon within the image viewer to open the report within the same window, to analyze the images against the radiologist's interpretation.