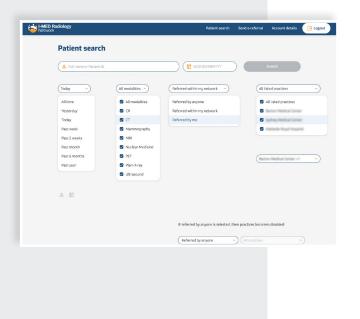

### 1. How to find a patient

I-MED Online features enhanced security and accuracy in patient search. You are required to enter your patient's full name/patient ID and date of birth to generate search results.

To adjust your search parameters, use the drop-down lists below the patient name and DOB fields. These will give you the flexibility to narrow or expand your results.

These additional filters enable you to refine your search results based on the following details:

- Date of study
- Modality
- Referrer status
- Linked Practices (added during account set-up)

### **Definition of search terms**

**'Referred by anyone'** - will search for studies that were referred by you, practitioners in your network and by someone outside your practice network (relevant when you want to break glass).

**'Referred within my network'** - will find studies that were referred by yourself and another practitioner in your listed network of practices.

'Referred by me' - your search will only show results of studies that were originally referred by you.

Note: your "practice network" is the list of practices that you are "linked to" i.e. those practices that are associated with your provider number.

### **Default search settings**

Each time you log in, the search criteria will default to find studies from the 'Past week', across 'All modalities', that are 'Referrer by me'.

| I-MED Radiology<br>Network                                           | Patient search       | Send e-referral | Account details | E Logout |
|----------------------------------------------------------------------|----------------------|-----------------|-----------------|----------|
| Patient search                                                       |                      |                 |                 |          |
| Legar Full name or Patient ID                                        | DOB DD/MM/YYY        |                 | Search          | )        |
| Past week <ul> <li>All modalities</li> <li>Referred by me</li> </ul> | All listed practices | ~               |                 |          |

é

You can modify these filters in each instance to suit your search criteria (or save a frequently searched query – see below). The orange drop-down arrows beside the patient's name will expand to identify the specific study details, including modality, date of study, referring practitioner name, along with links to view the associated report and images.