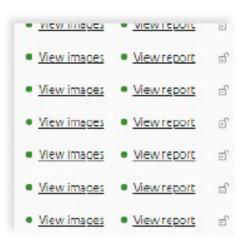

#### View images and reports

You can now view images and reports as normal, using the hyperlinks.

Studies that were hidden behind the 'glass' will be represented by a padlock icon on the right-hand side of each study.