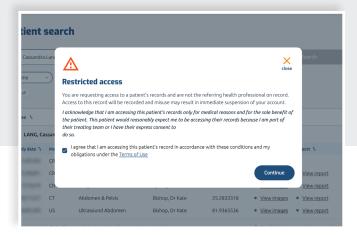

### 5. How to break glass

Accessing external studies is now much easier with this version of I-MED Online. Messages that appear underneath your patient search results will prompt you to find and then break the glass to access these hidden studies.

### Proceed with breaking glass

If external imaging exists, a message will appear underneath the visible search results, indicating how many hidden studies exist.

To retrieve these studies click the 'Break glass to access these results' hyperlink.

### Accept the Terms and Conditions

When you initiate the break glass functionality, it is a requirement that you acknowledge and accept the T&Cs, which will appear as a new window on your screen.

(

Unique to this new version, acceptance of T&Cs are only required at a patient level. This was formerly required per study, which means you only need to perform this step on one occasion, per patient from now on.