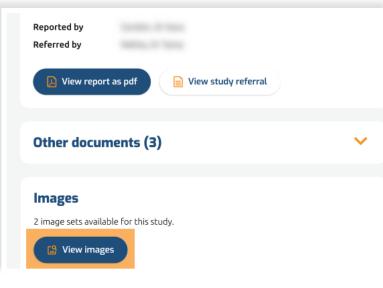

When you open the report, it will appear on screen. You also have the option to:

- Download a pdf version
- View the original study referral
- View other scanned documents
- Navigate directly to the 'View images' page without going back to the homepage

#### From the report -

select the 'View images' button at the end of the report. This will avoid you having to navigate back to the homepage. When using either approach, the image viewer will open and showcase all available radiology images associated with the accession number.