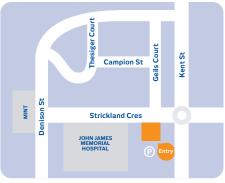

#### DEAKIN

Canberra Specialist Centre Suite A1, 161 Strickland Cres Deakin ACT 2600

Tel: 6124 1900 Fax: 6124 1950

(paid parking available at back of building. Limited free street parking available)