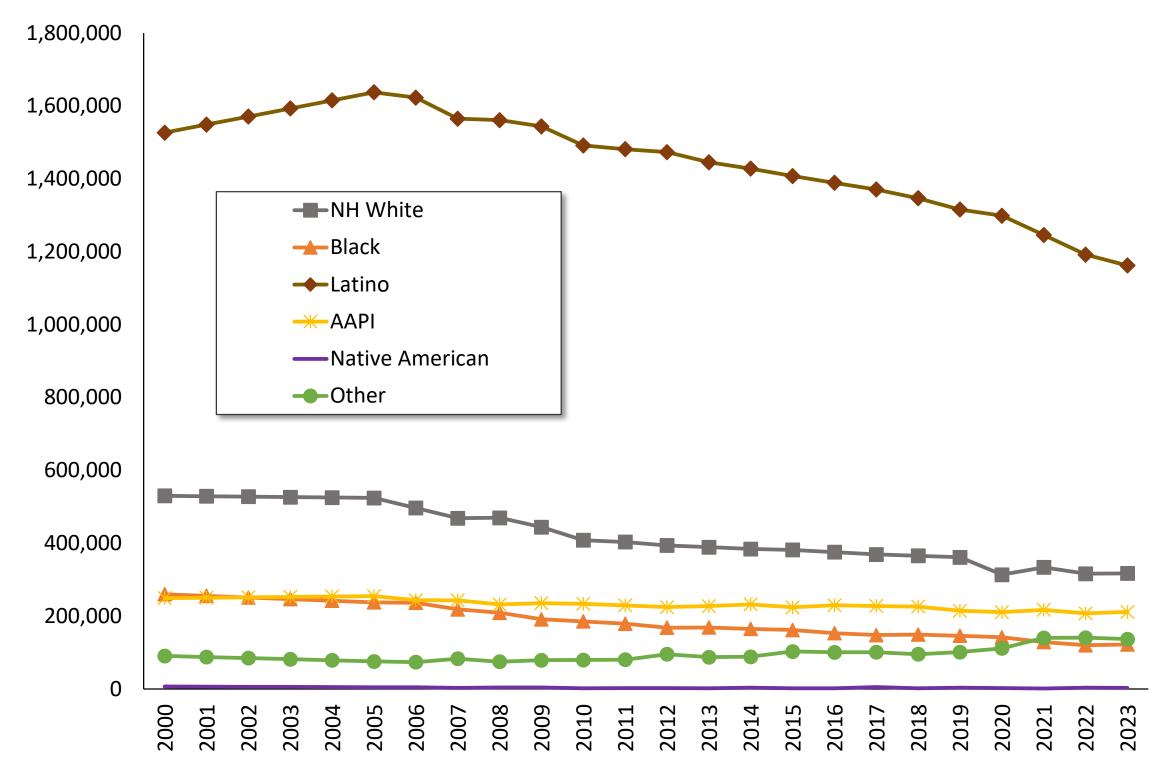

#### Change in Youth Population, Los Angeles County, 2000-2023

Real Income Growth by Percentile, Earned Income for Full-Time Workers 25-64 California and Los Angeles County, 1980-2022