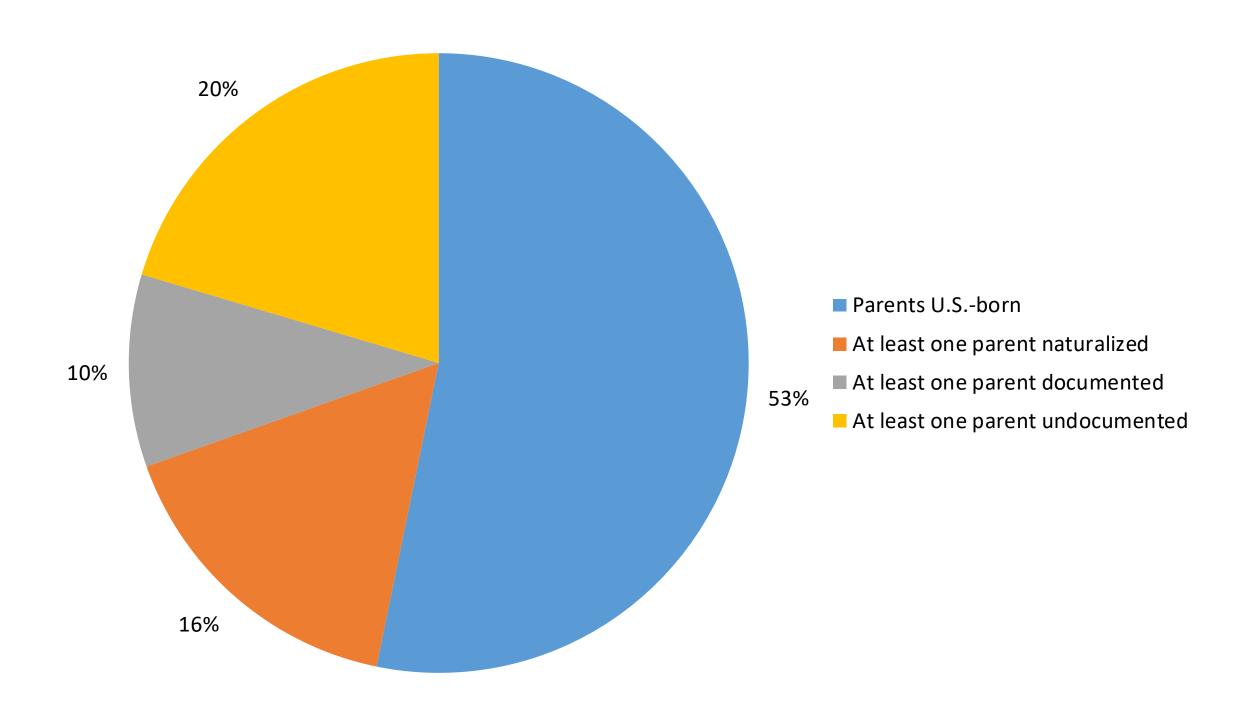

#### Mixed Status Families in Los Angeles, 2023

First 5 Population Share by Nativity/Status of Parents, Los Angeles, 2019-2023