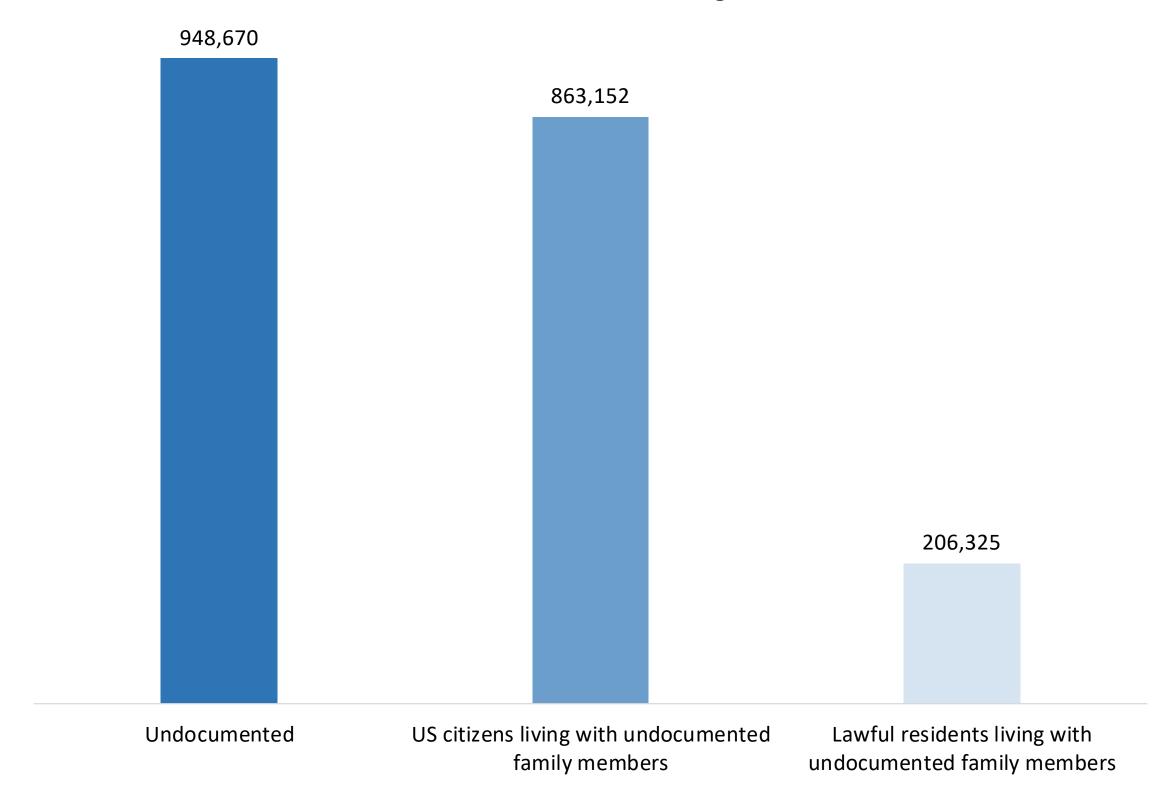

#### Mixed Status Families in Los Angeles, 2023

First 5 Population Share by Nativity/Status of Parents, Los Angeles, 2019-2023