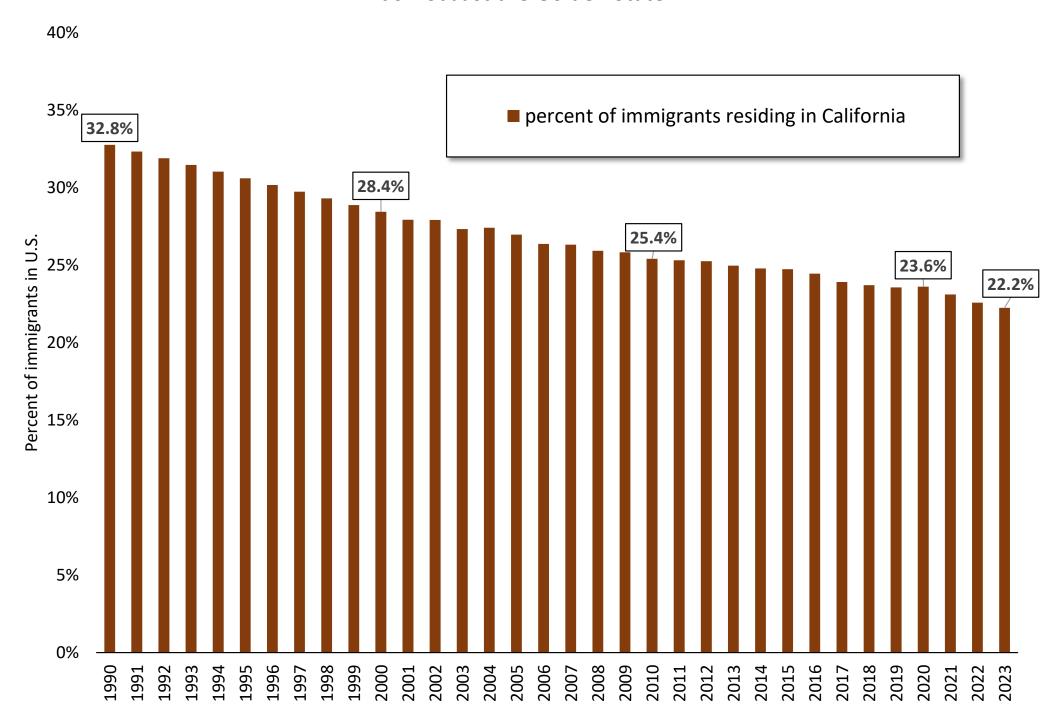

#### SHIFTING LOCALE OF IMMIGRANTS

It's Not Just the Golden State . . .

Percent Foreign Born United States, California, and Los Angeles County