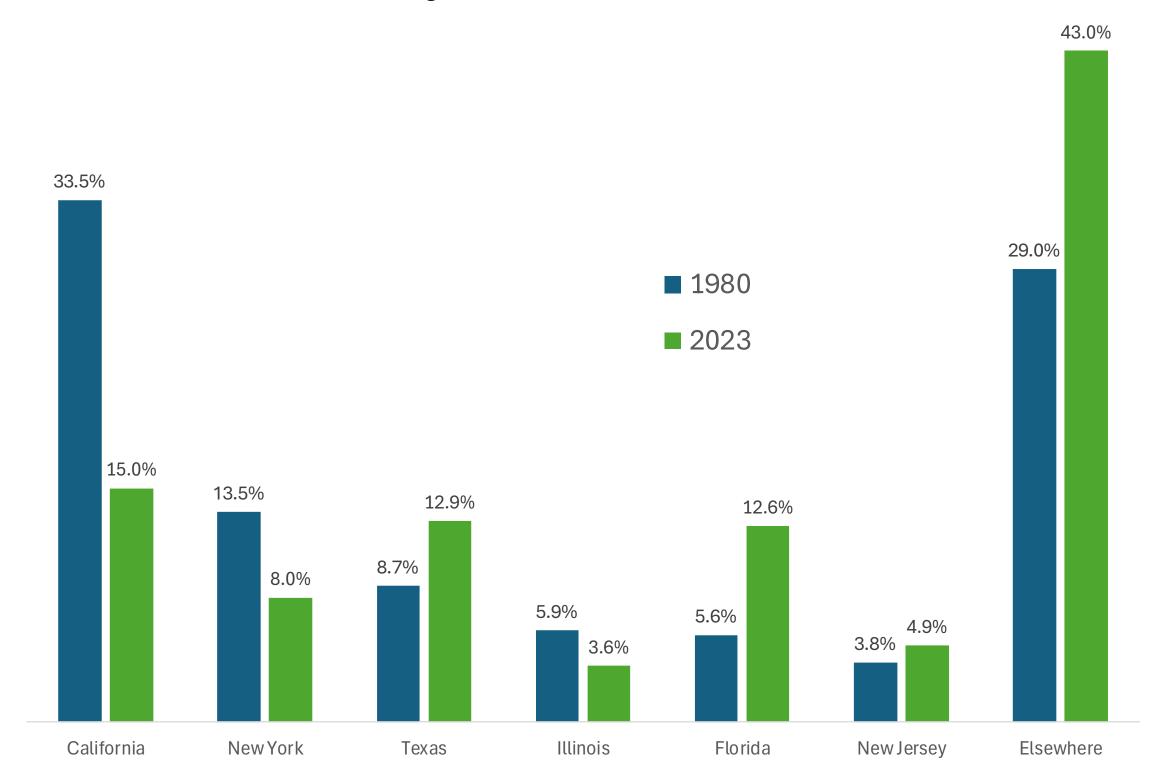

#### SHIFTING LOCALE OF IMMIGRANTS

It's Not Just the Golden State . . .

Percent Foreign Born United States, California, and Los Angeles County