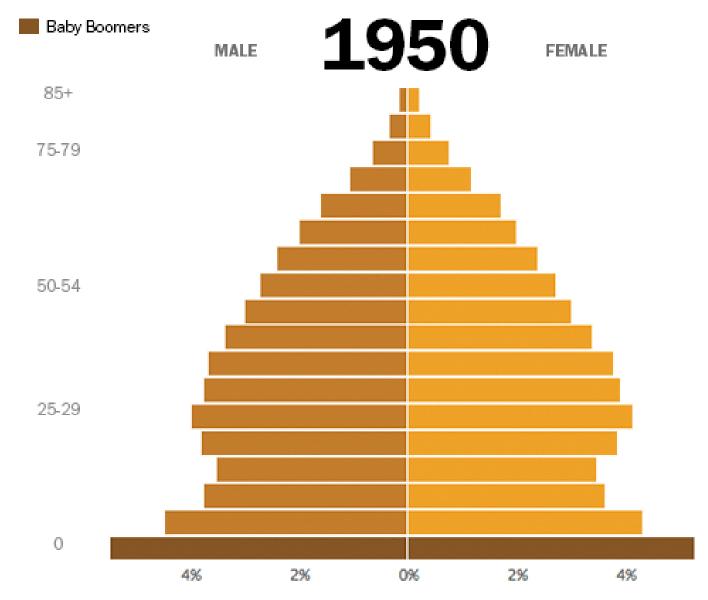

#### **NEXT AMERICA**

Percent of U.S. Population by Age Group, 1950-2060

PEW RESEARCH CENTER