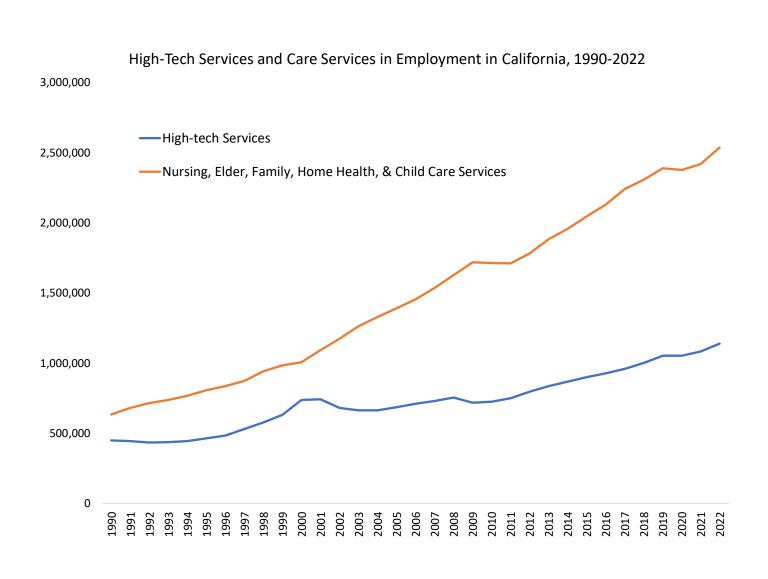

#### Change in Youth Population, Los Angeles County, 2000-2023

Real Income Growth by Percentile, Earned Income for Full-Time Workers 25-64 California and Los Angeles County, 1980-2022