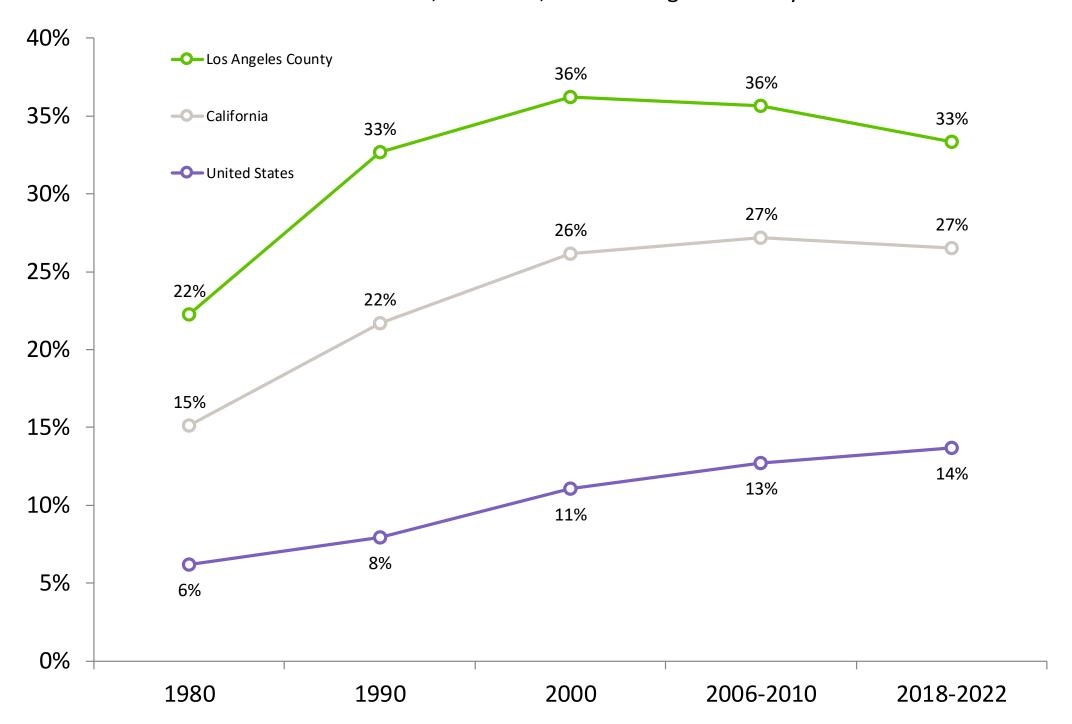

#### SHIFTING LOCALE OF IMMIGRANTS

It's Not Just the Golden State . . .

Percent Foreign Born United States, California, and Los Angeles County