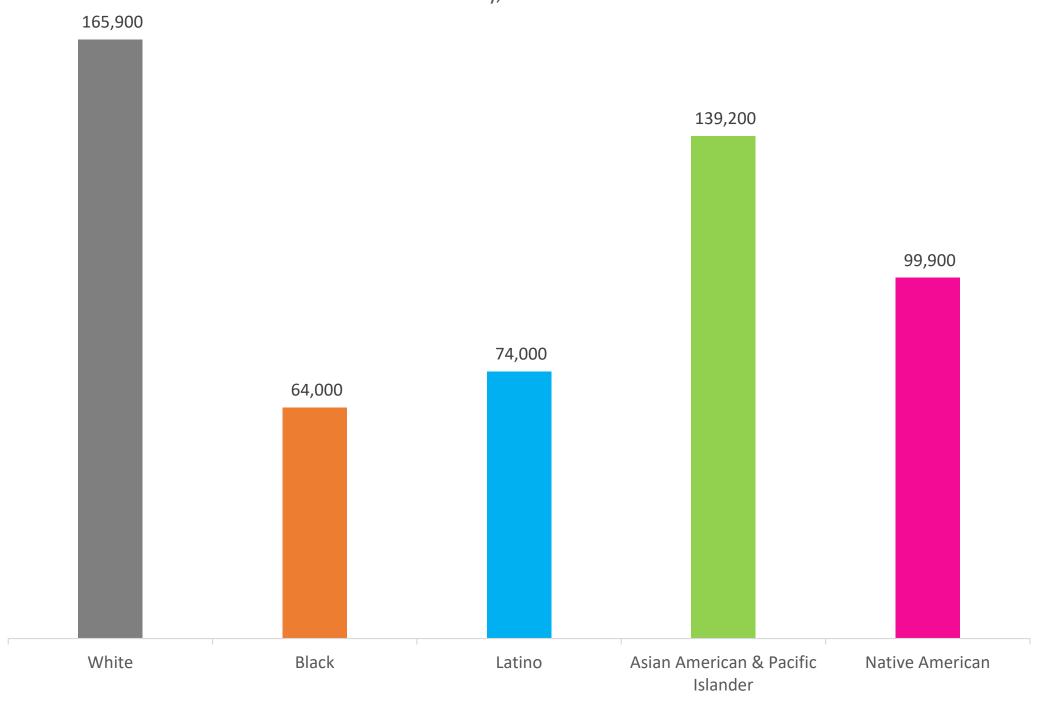

#### THE REALITY OF RACE

Median Household Income (in 2023 \$) with Children Under 5 by Race/Ethnicity, Los Angeles County, 2019-2023