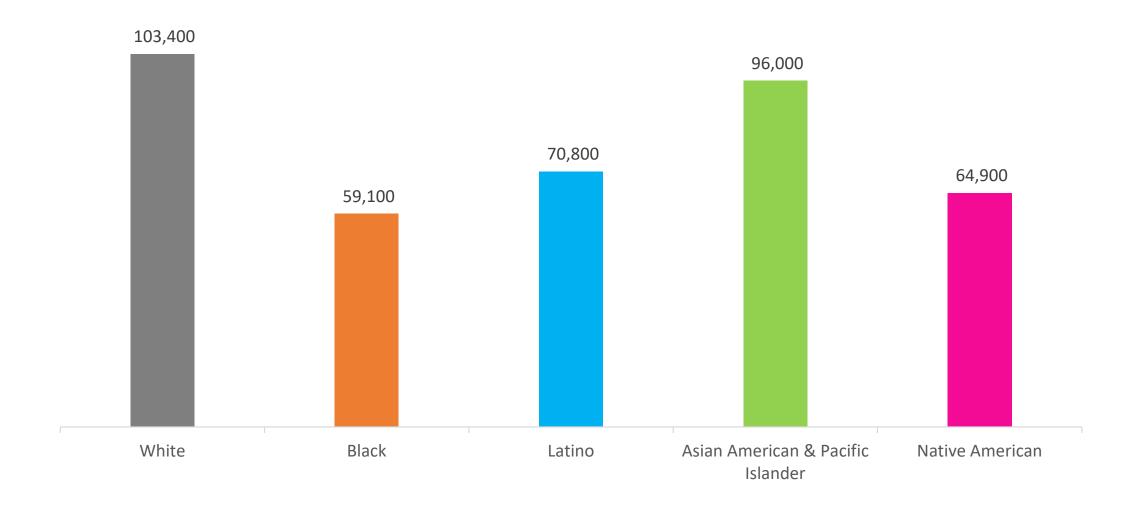

#### THE REALITY OF RACE

Median Household Income (in 2023 \$) by Race/Ethnicity, Los Angeles, 2019-2023