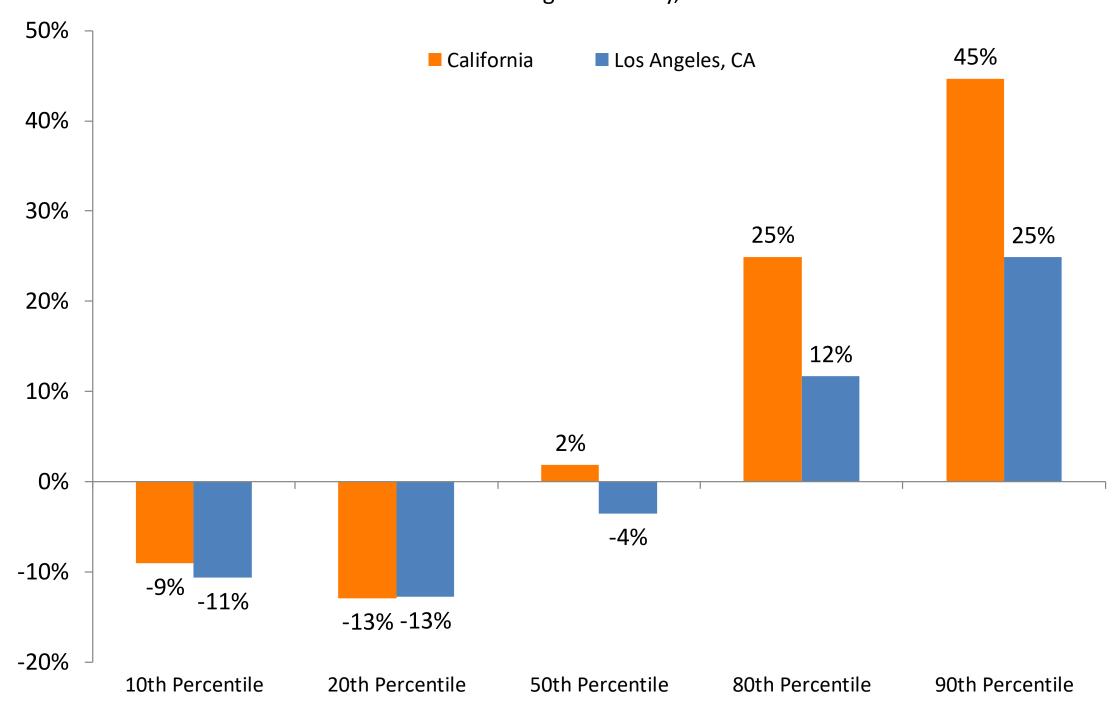

#### Change in Youth Population, Los Angeles County, 2000-2023

Real Income Growth by Percentile, Earned Income for Full-Time Workers 25-64 California and Los Angeles County, 1980-2022