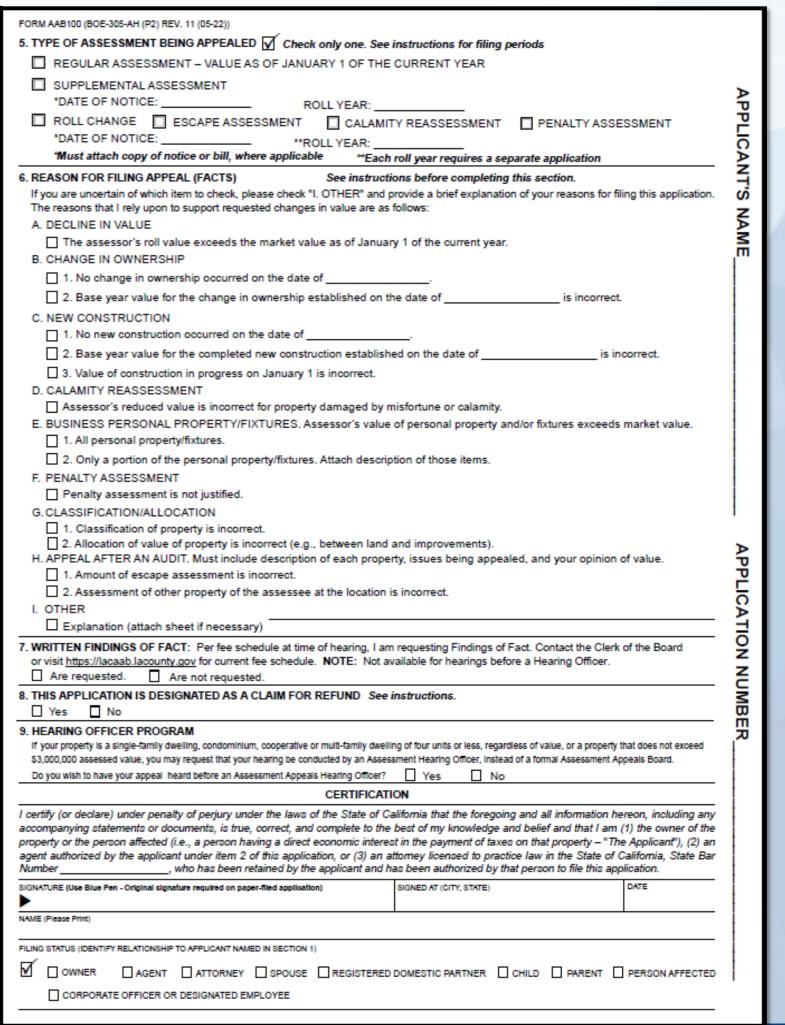

## ASSESSMENT APPEALS BOARD APPLICATION

#### LOS ANGELES COUNTY BOARD OF SUPERVISORS

Assessment Appeal Application (AAB-100)

#### lacaab.lacounty.gov

Effective October 1, 2021, a
Nonrefundable application fee of
\$46 per application must be paid
at the time of filing.
If paying the fee would cause
undue financial hardship, a fee
waiver request form is available
to applicants.