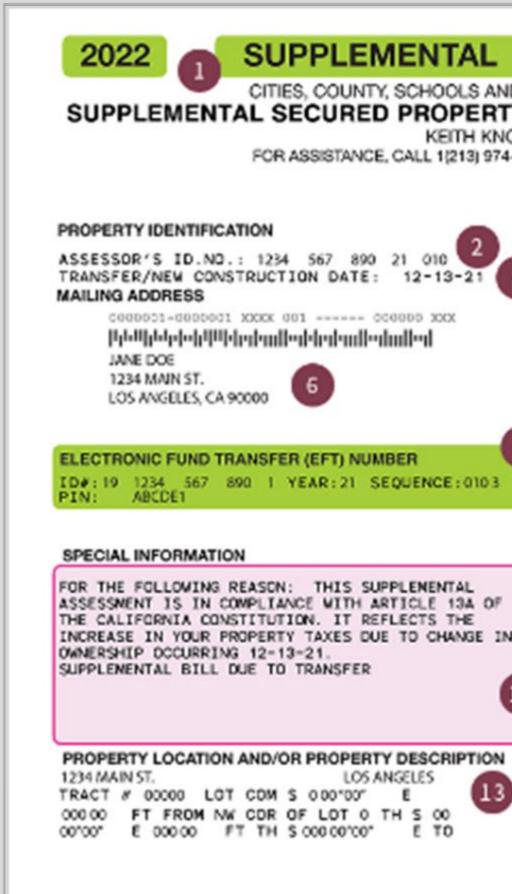

## ASSESSMENT APPEALS BOARD APPLICATION

#### LOS ANGELES COUNTY BOARD OF SUPERVISORS

Assessment Appeal Application (AAB-100)

#### lacaab.lacounty.gov

Effective October 1, 2021, a
Nonrefundable application fee of
\$46 per application must be paid
at the time of filing.
If paying the fee would cause
undue financial hardship, a fee
waiver request form is available
to applicants.