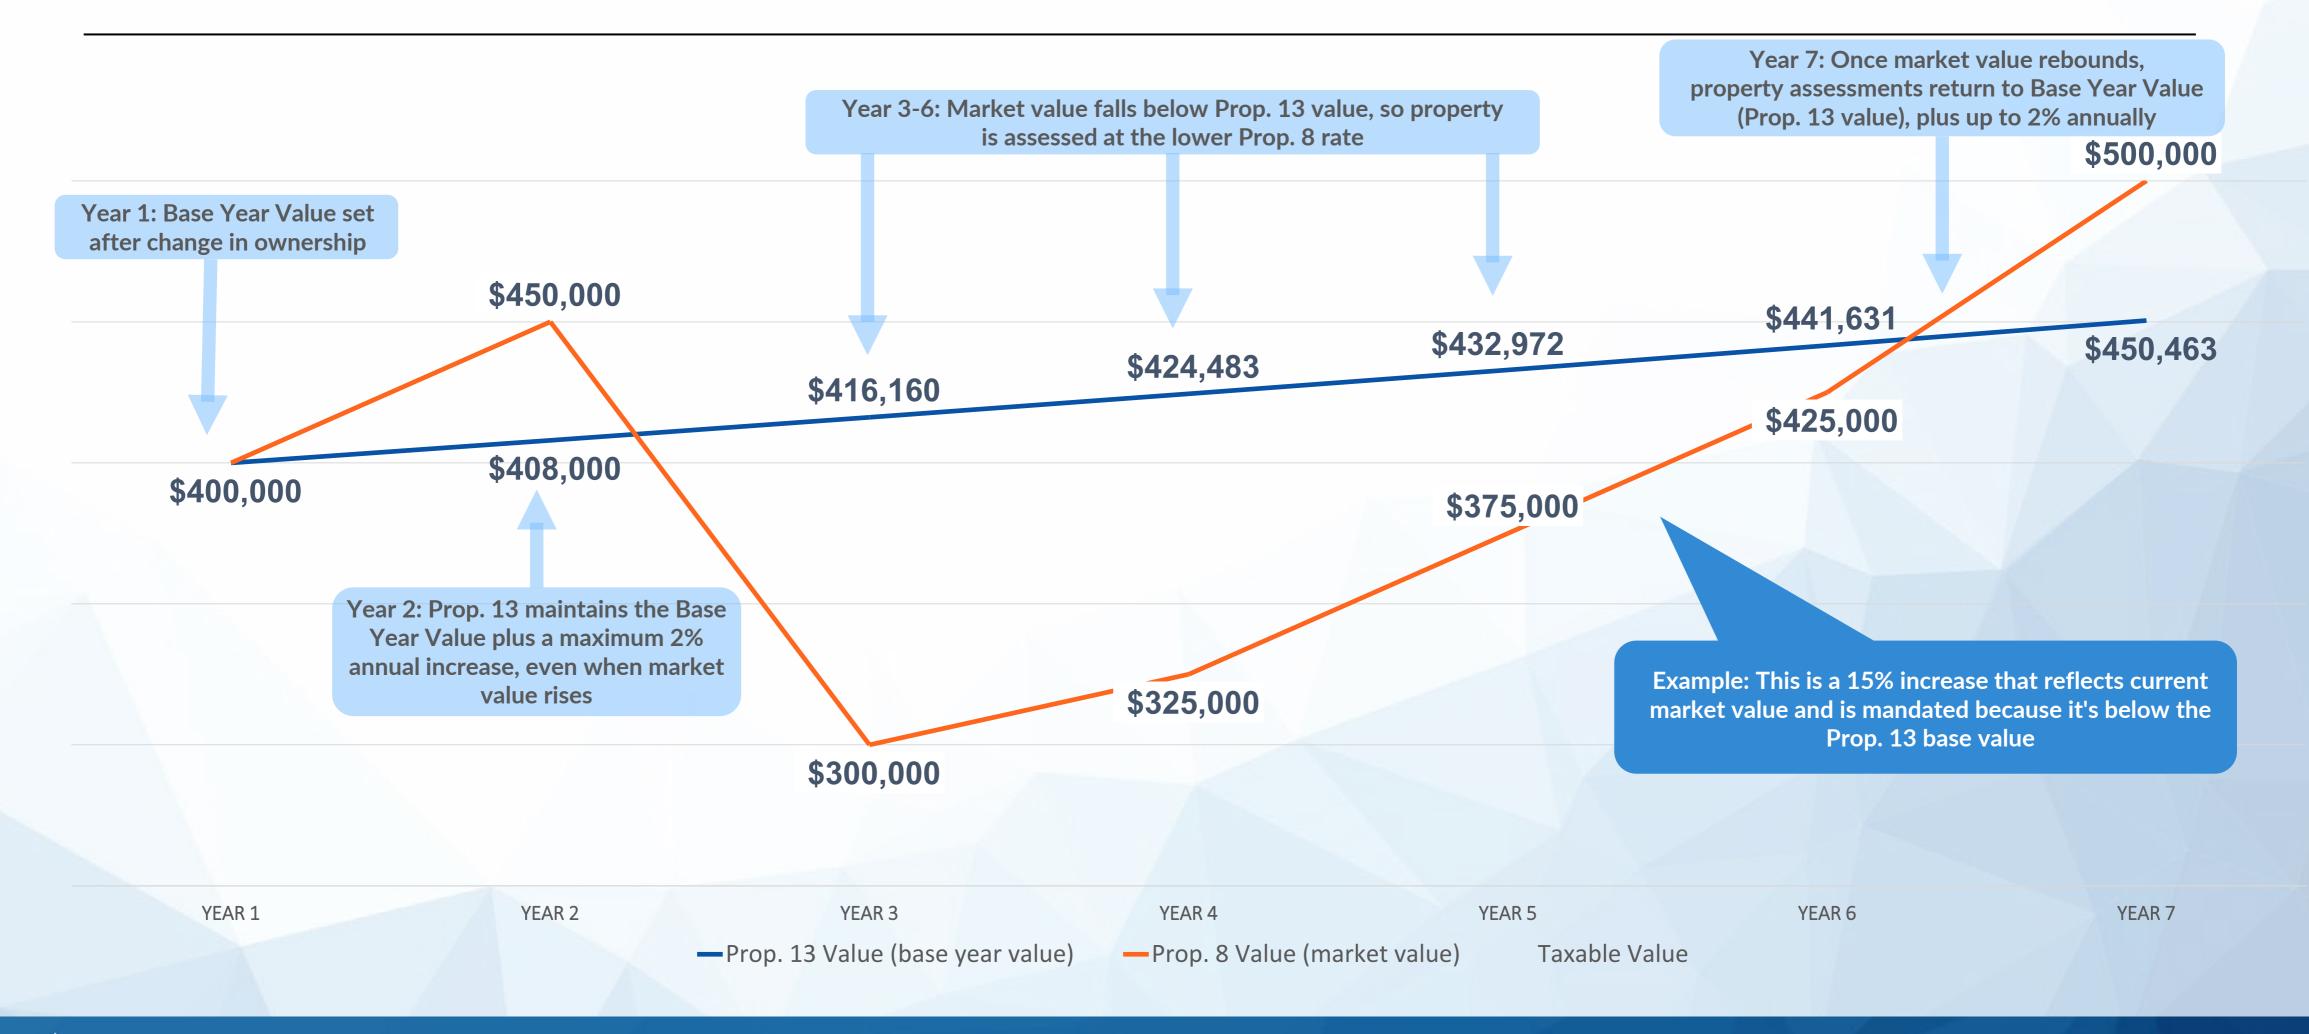

## PROPOSITION 13 (REASSESSABLE EVENT)

- Pursuant to Proposition 13, real property is reassessed upon a change in ownership or when new construction occurs. The new assessed value created by either event is called the "base year value."
- After establishing a new base year value, and until the next reassessable event, the Assessor
  can only increase that value by the rate of inflation indicated by the California Consumer Price
  Index (CCPI), not to exceed a maximum of 2 percent per year.

#### The following are considered reassessable events:

- 1. Change in ownership.
- 2. Completed new construction.
- 3. New construction partially completed on the lien date (January 1st).

# PROPOSITION 8 (Decline-In-Value)

- Proposition 8 is a State Constitutional Amendment established in 1978 to allow temporary property value reductions under certain circumstances
  - Decline in market value
  - Obsolescence and deferred maintenance

#### WHEN APPEALING PROPOSITION 8:

You must demonstrate that on January 1st, the market value of your property was less than its current assessed value.

Keep in Mind – If you are granted a reduction under Proposition 8(DIV), it only affects the
assessment year/tax bill that was filed on. To be considered for a decline-in value for the
following year you must file another appeal.

# HOW PROPOSITIONS 8 & 13 AFFECT YOUR PROPERTY TAXES