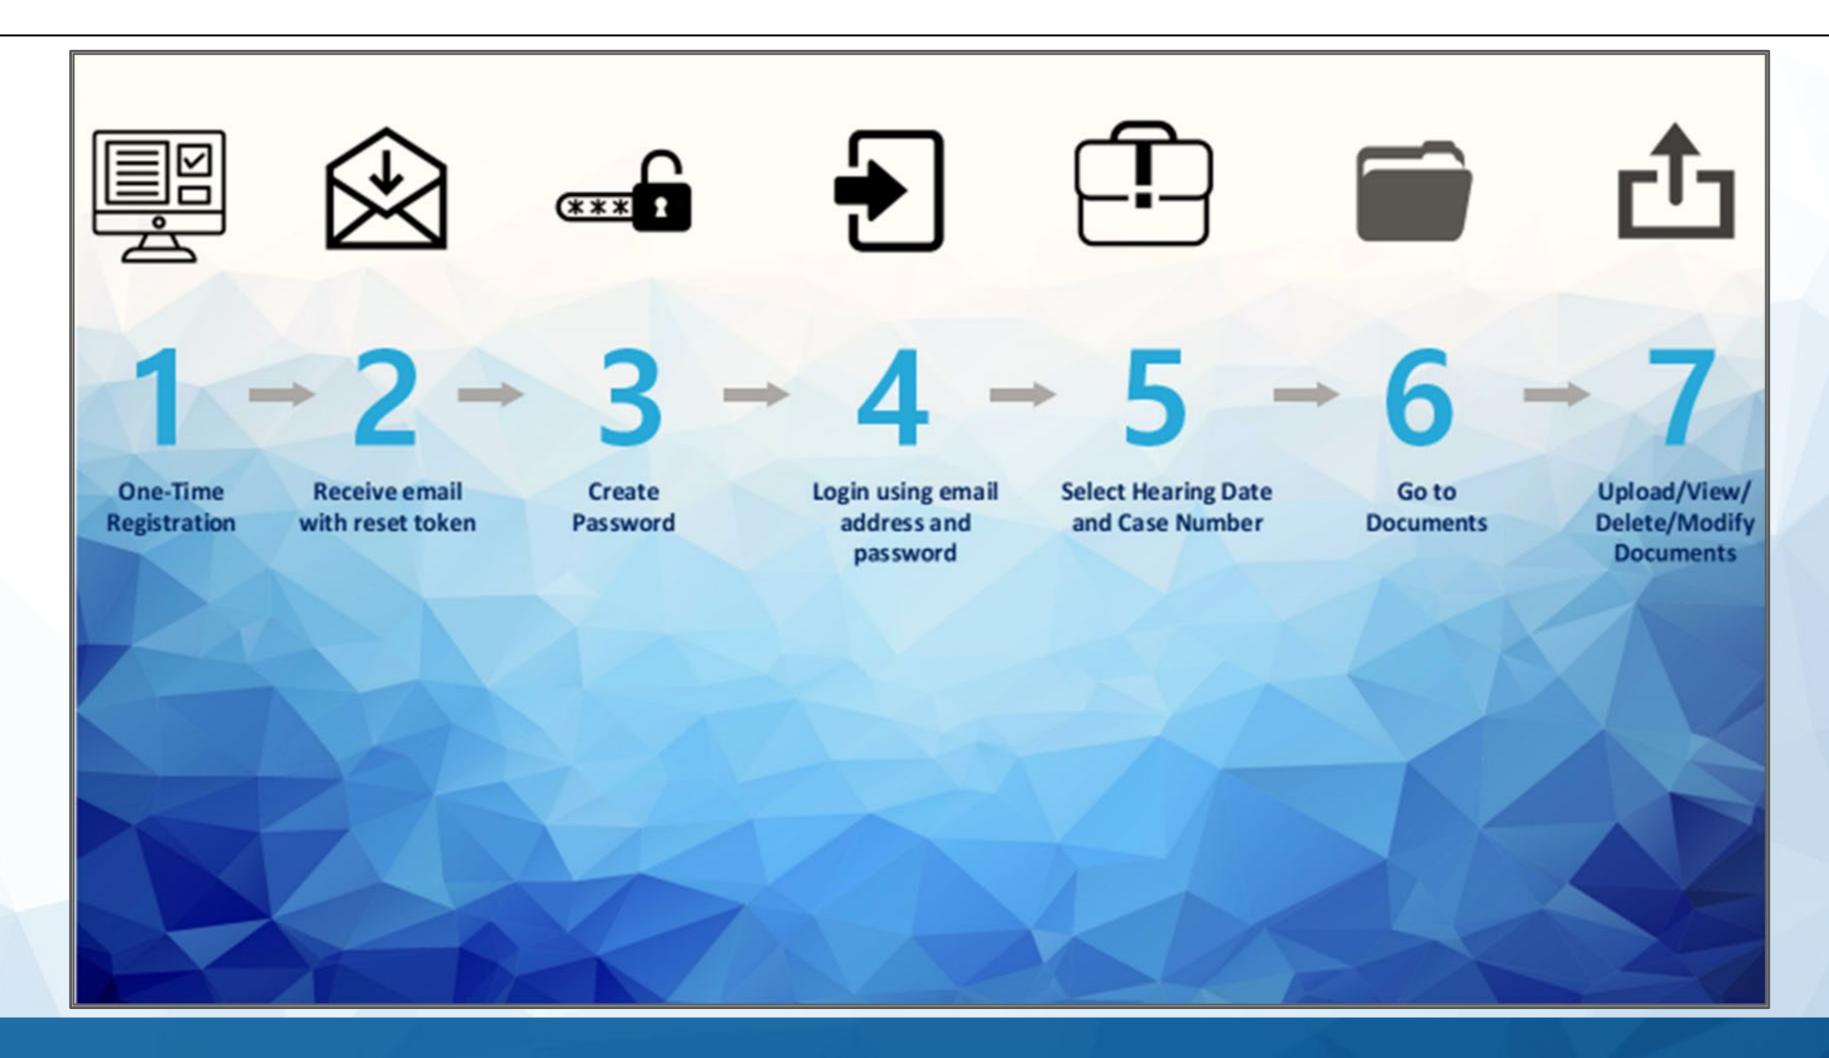

. Waiver forms must be submitted online, in the mail, or in-person along with your application. Hardcopy versions are available <a href="here">here</a> or from Room B4 at the Kenneth Hahn Hall of Administration.

Click on the following links to learn more about the Assessment Appeals Board:

### **VIDEO LIBRARY**

NEW! Enable "Closed Caption" to Watch Video Tutorials (Language/Translation)

Video

### **QUICK LINKS**



File Your Appeals Online



Hearing Evidence Online Submission



Case Status Search



Withdrawal Request (For Online Submission)



Postpone Hearing Request (For Online Submission)



Agreement Form (For Online Submission)

Waiver and



Public Education Program



Guides/Forms/Video Library





## ASSESSMENT APPEAL PORTAL (AAP)







## ASSESSMENT APPEAL PORTAL (AAP)







## APPLICANT'S RESPONSIBILITIES

### 1. PREPARE EVIDENCE FOR YOUR APPEAL:

Collect at least 3 comparables as part of your evidence (comparables, documents, photos, etc.) to present at the hearing.

 A comparable sales information worksheet is available in our brochure "How to Prepare for your Assessment Appeals Hearing" located on our website and mailed with your notice of hearing.

### 2. UPLOAD YOUR EVIDENCE TO THE ASSESSMENT APPEAL PORTAL (AAP)

At least 48 hours prior to your hearing.

## 3. IF YOU HAVE AN AGENT, ATTORNEY OR REPRESENTATIVE APPEARING ON YOUR BEHALF:

The Agent must have an Agent's Authorization form to present at the hearing and be registered with the Executive Office of the Board of Supervisors, if considered a Tax Agent\* pursuant to County Code Chapter 2.165.