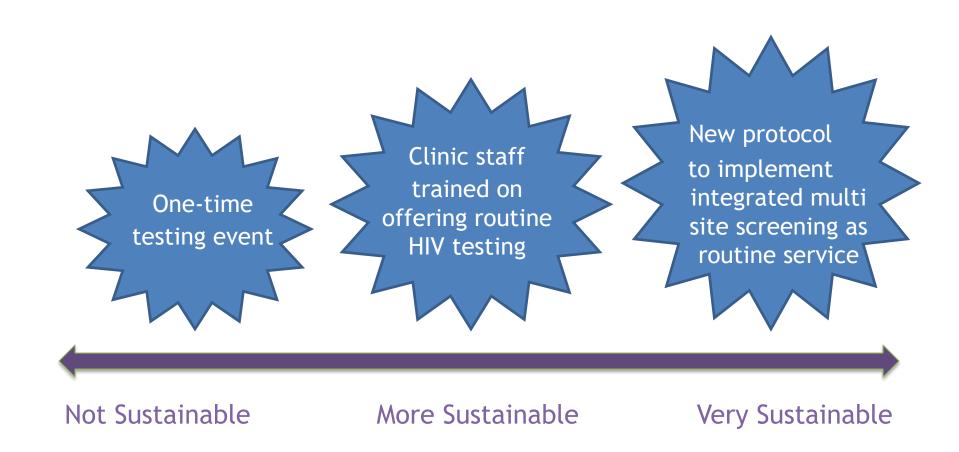

#### Sustainability Continuum

#### Examples of the 3 Ps

- A community clinic implements a new <u>practice</u>
  of routinely offering integrated multi site HIV
  and STD testing to clients who utilize primary
  care services.
- A health department develops a new <u>program</u> that includes free naloxone distribution at bars and night clubs.
- A board of education changes its <u>policy</u> to allow excused absences for minor consent service.