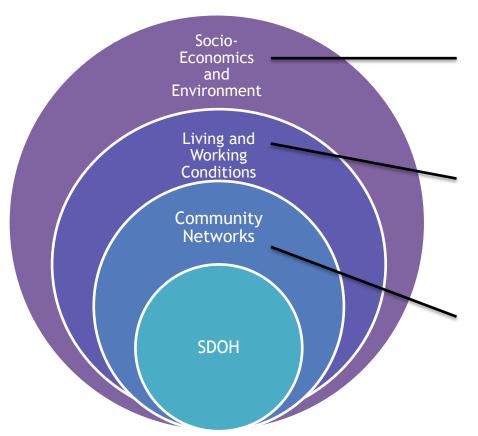

#### Social Determinants of Health

n. The conditions and circumstances into which people are born, grow, live, work, socialize, and form relationships and the systems that are in place to deal with health and wellness.

#### Social Determinants of Health

Power, wealth, discrimination, stigma, oppression, -phobias, -isms

Housing, employment, health care, transportation, and other

Relationships with family, friends, peers, partners, neighbors, and other people in an individual's social and sexual networks