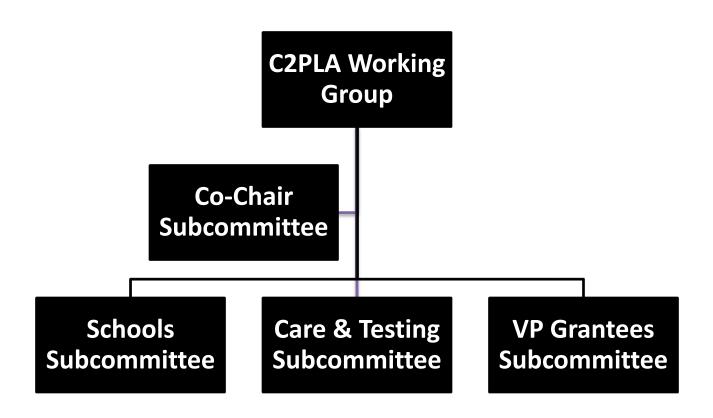

#### Connect to Protect Los Angeles

- Mission: The mission of the C2PLA
   Coalition is to mobilize the community and
   create structural change to reduce
   HIV/AIDS among young gay and bisexual
   men of color.
- Leadership Structure: Two Coalition Co-Chairs, Two Co-Chairs for each subcommittee
- Decision-Making Process: Modified Consensus
- Meeting Frequency: Bi-monthly coalition meetings, monthly subcommittee meetings, one annual coalition retreat

#### 3. Structure