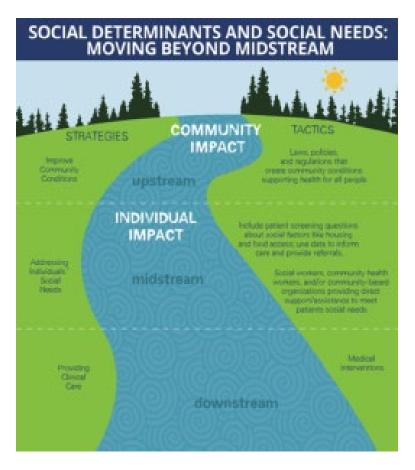

#### Understanding Change-

Illustration Citation: "Meeting Individual Social Needs Falls Short Of Addressing Social Determinants Of Health," Health Affairs Blog, January 16,

2019. DOI: 10.1377/hblog20190115.23494