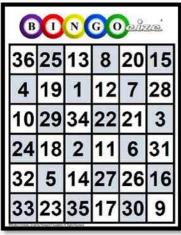

| B  | 0  | N ( | G ( | eñz | Zæ. |
|----|----|-----|-----|-----|-----|
| 36 | 25 | 13  | 8   | 20  | 15  |
| 4  | 19 | 1   | 12  | 7   | 28  |
| 10 | 29 | 34  | 22  | 21  | 3   |
| 24 | 18 | 2   | 11  | 6   | 31  |
| 32 | 5  | 14  | 27  | 26  | 16  |
| 33 | 23 | 35  | 17  | 30  | 9   |

# Option 1 (No one is in the same place):

- Facilitator uses Bingocize
   Online on any type of
   electronic device
   connected via video
   conference platform, e.g.
   Zoom.
- Participants also use electronic devices to log into video conference platform and use custom printed bingo cards, workshop materials, and take-home cards. Materials can be mailed or picked up.

## Option 3 (No one *or* some people in same place):

- Facilitator & participants at remote locations use a video conference platform
- Participants in same location as facilitator use custom printed Bingocize cards or play using Bingocize Online
- Participants in a different location play Bingocize Online or use special Bingocize® printed paper cards. Facilities could mail custom printed Bingocize cards for remote players who prefer to use a hard copy over playing online. Bingocize® take-home cards are also printed.