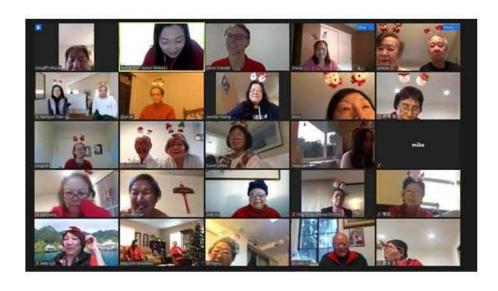

# Option 1 (No one is in the same place):

- Facilitator uses Bingocize
   Online on any type of
   electronic device
   connected via video
   conference platform, e.g.
   Zoom.
- Participants also use electronic devices to log into video conference platform and use custom printed bingo cards, workshop materials, and take-home cards. Materials can be mailed or picked up.

# Option 2 (No one is in the same place):

- Facilitator uses Bingocize
   Online on any type of
   electronic device
   connected via video
   conference platform, e.g.
   Zoom.
- Participants also use electronic devices to log into video conference platform and log into Bingocize Online. Takehome cards are printed.

## Option 3 (No one *or* some people in same place):

- Facilitator & participants at remote locations use a video conference platform
- Participants in same location as facilitator use custom printed Bingocize cards or play using Bingocize Online
- Participants in a different location play Bingocize Online or use special Bingocize® printed paper cards. Facilities could mail custom printed Bingocize cards for remote players who prefer to use a hard copy over playing online. Bingocize® take-home cards are also printed.