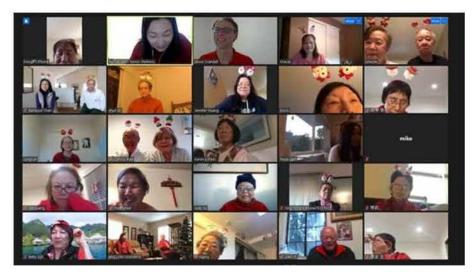

# Option 1 (No one is in the same place):

- Facilitator uses Bingocize
   Online on any type of
   electronic device
   connected via video
   conference platform, e.g.
   Zoom.
- Participants also use electronic devices to log into video conference platform and use custom printed bingo cards, workshop materials, and take-home cards. Materials can be mailed or picked up.

### **Remote** Delivery Options

| B  | 0  | N( | G (d | e fire | 7.00 |
|----|----|----|------|--------|------|
| 36 | 25 | 13 | 8    | 20     | 15   |
| 4  | 19 | 1  | 12   | 7      | 28   |
| 10 | 29 | 34 | 22   | 21     | 3    |
| 24 | 18 | 2  | 11   | 6      | 31   |
| 32 | 5  | 14 | 27   | 26     | 16   |
|    |    |    |      | 30     |      |

### **Remote** Delivery Options