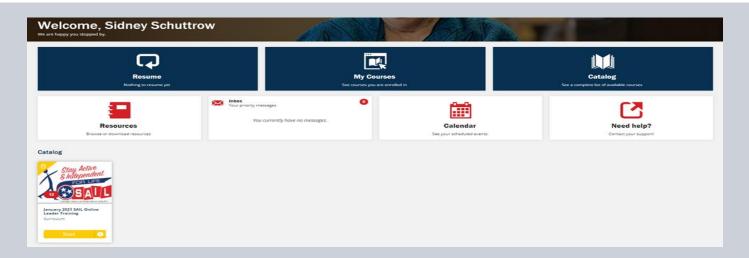

----------------------|----------------------|------|-------|--------------|
| SAIL Chapter 2 - SAIL<br>Class and Getting<br>Started       | SAIL Chapter 2 Quiz  | Exam | 96.52 | 0d 0h 1m 30s |
| SAIL Chapter 3A -<br>Strength and Balance<br>Theory         | SAIL Chapter 3A Quiz | Exam | 96.36 | 0d 0h 1m 58s |
| SAIL Chapter 3B -<br>Mandatory Exercises<br>and Adaptations | SAIL Chapter 3B Quiz | Exam | 94.55 | 0d 0h 1m 57s |
| SAIL Chapter 4 - Age<br>Related Conditions                  | SAIL Chapter 4 Quiz  | Exam | 96.52 | Od Oh 1m 1s  |
| SAIL Chapter 5 - Fitness<br>Checks                          | SAIL Chapter 5 Quiz  | Exam | 97.39 | 0d 0h 1m 7s  |
| SAIL Chapter 6 -<br>Integrating the SAIL<br>Guide           | SAIL Chapter 6 Quiz  | Exam | 93.91 | 0d 0h 1m 42s |

# Absorb User View







# Absorb User View

| January 2021 SAIL Online Leader Training                                                   |               |                   | ۲                                   |
|--------------------------------------------------------------------------------------------|---------------|-------------------|-------------------------------------|
| This course is required to be completed by:<br>Friday, February 12, 2021                   |               |                   |                                     |
| Course Content                                                                             |               |                   |                                     |
| This is the full curriculum of the January 2021 SAL Online Leader Training. Course Content |