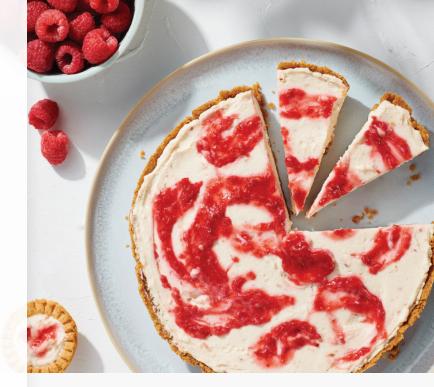

#### **EXCLUSIVE** Cheesecake Pan

Springform buckle and nonstick coating help food release easily from pan.  $7"X 2\frac{1}{4}" (17.8 \times 5.7 \text{ cm})$ 

Berry Swirl No-Bake Cheesecake (1)

Creamy, sweet, and tart with swirls of raspberry.