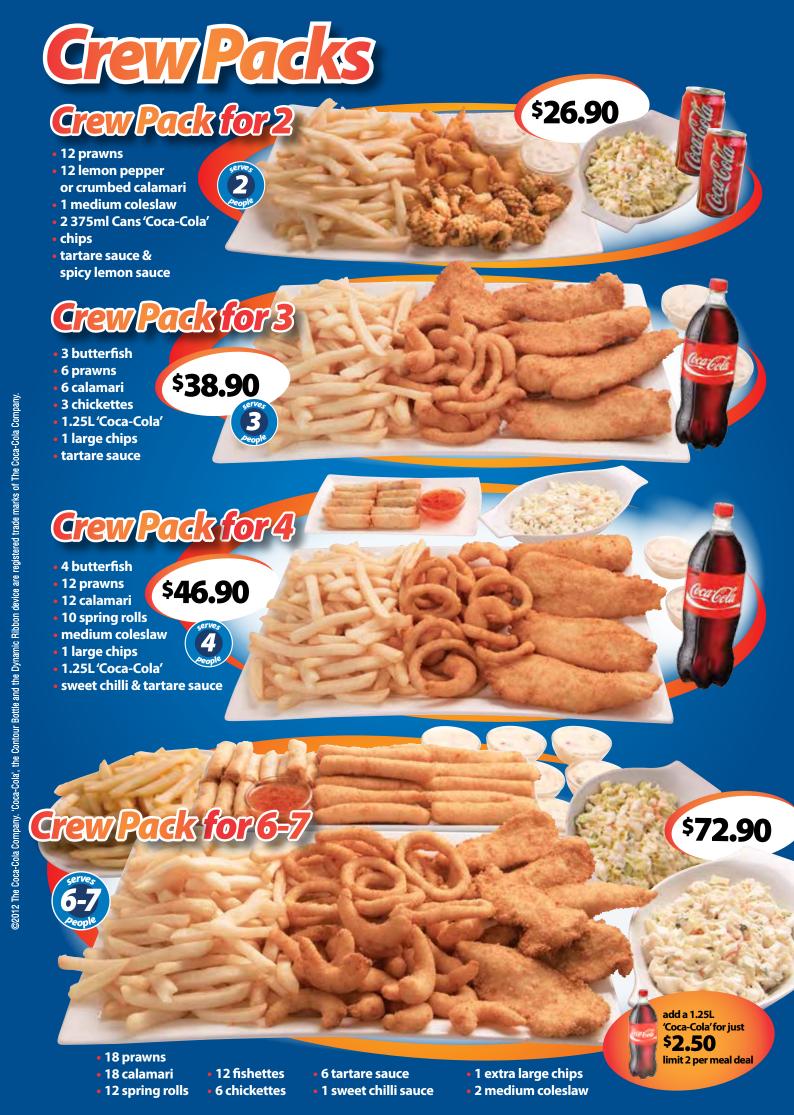

ettes \$18.90

\$9.95





Barnacle Bill Only Use Quality Australian Chips

Small \$2.90 \$4.60

\$5.90

\$9.90





#### Spring Rolls \$3.50

6 Spring rolls 12 Spring rolls

\$6.90 \$10.20 18 Spring rolls



#### Burger

Butterfish, Beef or Chicken cooked to perfection with garden lettuce & tasty sauce, in a freshly baked bun \$5.90



#### Burger Bonanza

Butterfish, Beef or Chicken with lettuce & tasty sauce, in a freshly baked bun, Chips & can of Coke \$10.90



#### Seafood Lovers

5-6 Prawns, 5-6 Scallops, 6 Calamari, 2 Pieces Butterfish, Chips and Tartare Sauce \$24.90



#### Family Feast

4 Pieces Butterfish, 10-12 Calamari, 11-12 Prawns, Chips and Tartare Sauce \$34.50



#### Seafood Platter

11-12 Prawns, 10 Scallops, 10-12 Calamari 6 Fishettes Chips and Tartare Sauce \$37.90





# Barnacle Bill

www.barnaclebill.com.au

# All salads freshly prepared in store



Seafood Cocktail

\$3.95

Garden Salad

\$5.50

#### Coleslaw, Potato or Pasta Salad

Small **\$2.90** 

Medium **\$3.90** 

Large **\$5.90** 





### **Something sweet?**

**Chocolate Mousse** 

\$3.90

Jelly

each \$2.90





Pineapple Fritter

\$1.90



Coffee and cakes

Freshly brewed coffee and a selection of cakes

see in store for range and prices



#### Download the Barnacle Bill App!



WHYALLA





Ph 8645 3433

# Find a location near you!

| COLONEL LIGHT GDNS | 503 Goodwood Road                            | Ph 8277 0058 |
|--------------------|----------------------------------------------|--------------|
| GLENUNGA           | Shop 3, 563 Portrush Road                    | Ph 8338 5850 |