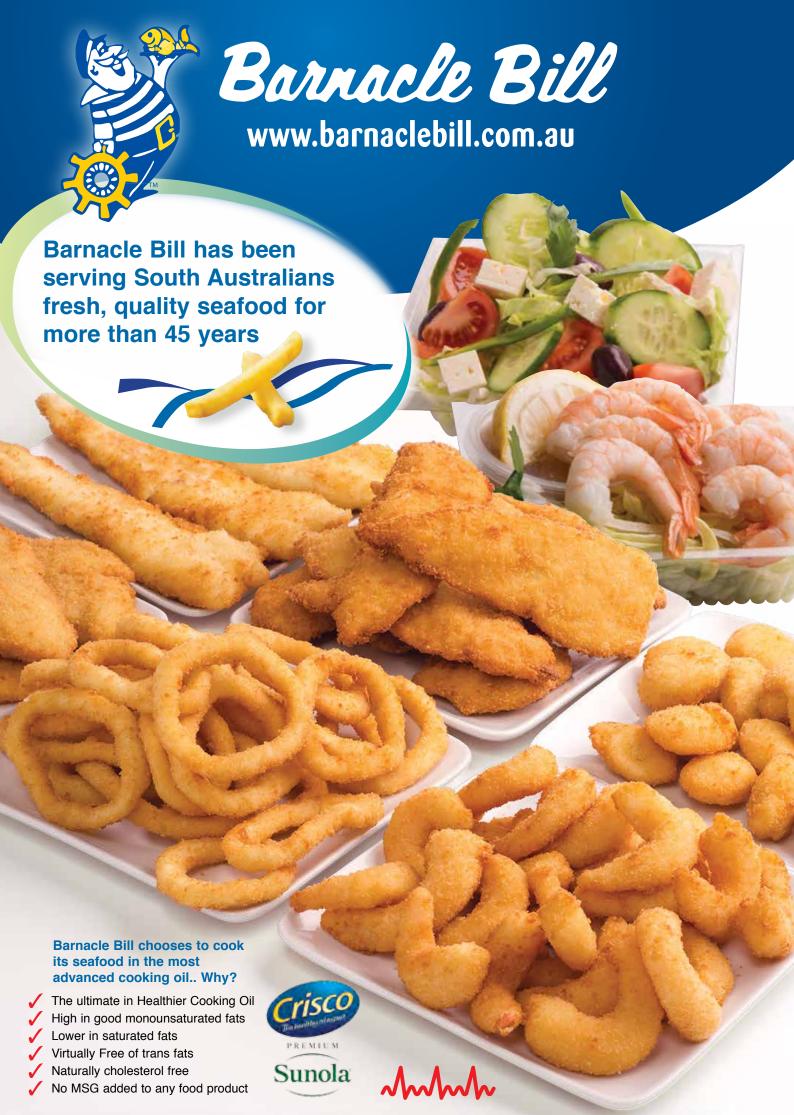

# Barnacle Bill







# Spoiler for 1

1 Butterfish, 2 Calamari, 2 Prawns, \$10.90 2 Scallops **Chips & Tartare Sauce** 



# Spoiler for 2

2 Butterfish, 4 Calamari. 4 Prawns.

4 Scallops **Chips & Tartare Sauce** 



# Spoiler for 3

3 Butterfish, 6 Calamari, 6 Prawns, 6 Scallops **Chips & Tartare Sauce** 



# Super Lunch

1 Butterfish, 3 Prawns 3 Calamari, Small Coke **Small Coleslaw** Chips & Tartare Sauce

\*only available 11am-4pm



#### Butterfish

2 Pieces \$9.95

\$19.90

6 Pieces \$29.85



#### Prawns

Average 11-12 Prawns \$9.95

Average 22-25 Prawns \$19.90

Average 33-37 Prawns \$29.85



#### Calamari

Average 10-12 Rings \$9.95

Average 20-24 \$19.90 Average 30-37 \$29,85



#### Tenderloin Fillets Chickettes

Average 3-4 Tenderloins \$9.95

Average 6-8 Tenderloins \