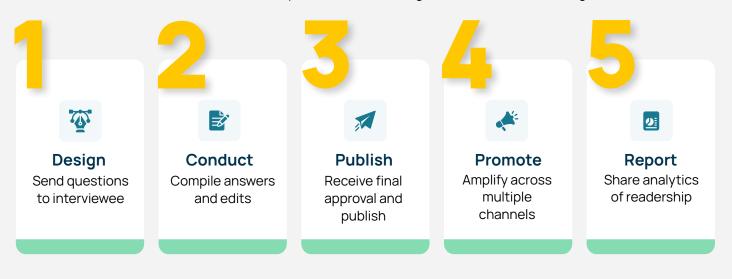

## Insights into the Interview Pipeline

Interviews are administered through digital channels. Upon approval, the Q&A is disseminated and promoted across Machintel Media's extensive network of 30+ publications, covering 16 industries and reaching over 190 countries.