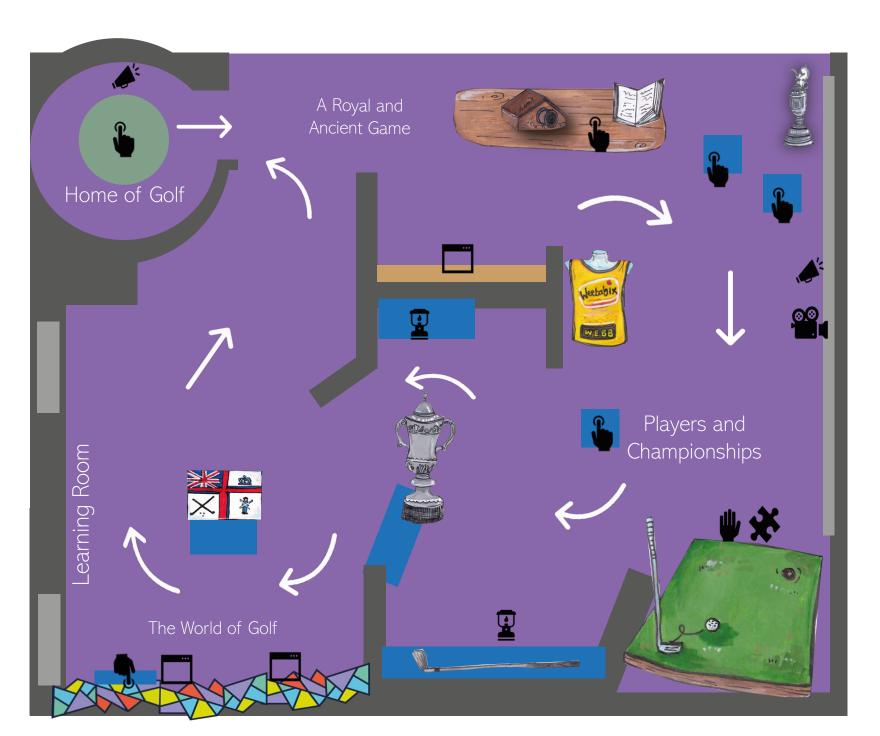

### **Sensory Map**

Use this sensory map to help you explore our spaces and to prepare for your visit.

If at any time you need a quiet space, you are welcome to use our Learning Room (the lights are dimmable in this space) or our Temporary Exhibition Space.