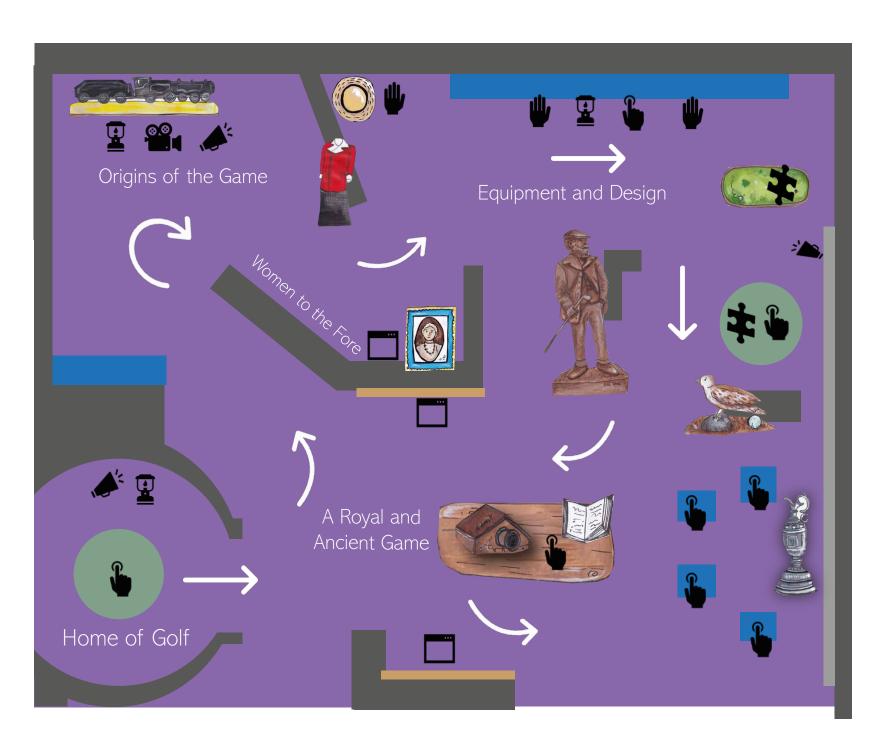

## R&A WORLD GOLF MUSEUM

## Key

- Bright light
- -<u>Ö</u>
- Low light

• Film noise

Interactive activity

• Quiet space

• Touch screen

• Film

• Objects to handle

• Drawer / door to open