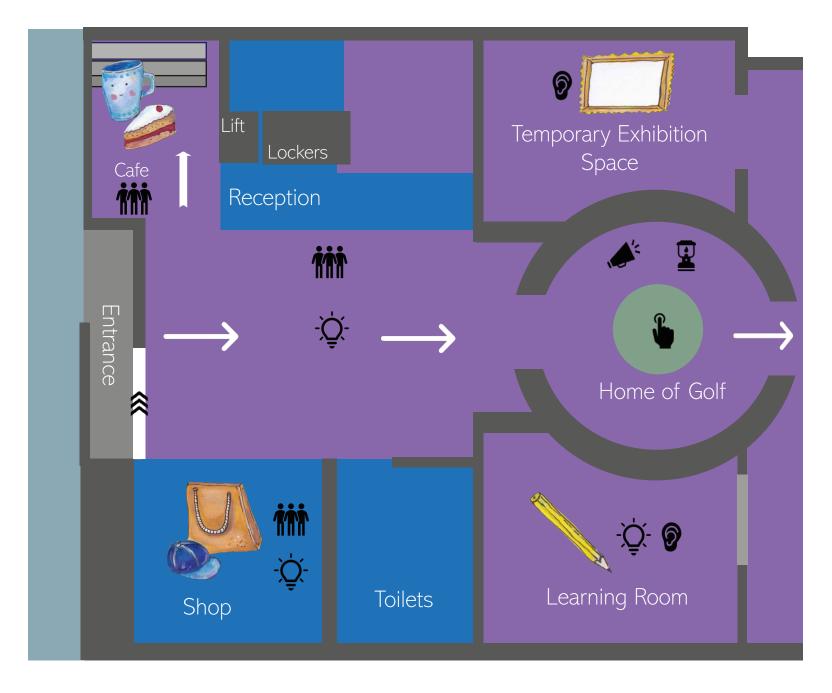

If at any time you need a quiet space, you are welcome to use our Learning Room (the lights are dimmable in this space) or our Temporary Exhibition Space.

### **Sensory Map**

Use this sensory map to help you explore our spaces and to prepare for your visit.

# Key

- Automatic sliding door
- -<u>Ö</u>-
- Bright light

• Low light

- **1**
- Film soundtrack

• Quiet space

Sometimes busy

Interactive activity