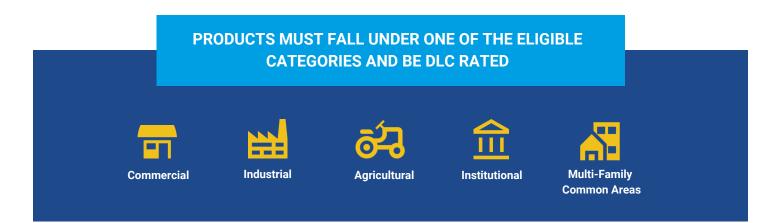

## **Step 1: Determine Project Eligibility**



# **Step 2: Gather Required Information**

To qualify for the instant discount, contractors must provide the following details via phone or at the time of purchase:



## Step 3: Visit a Branch

Visit your nearest branch for eligible lighting products. The discount will be applied directly at the point of purchase upon providing the necessary information.

## Step 4: Apply the Discount

Minimum Discount Pass-Through:



Contractors must pass along at least the minimum dollar amount specified. However, you can choose to pass along the full discount received.

## **Invoice Requirements:**



Show the discount on the invoice provided to your customer. This can be listed as a single line item for "Save on Energy Instant Discounts" at the bottom of the invoice.

#### **TIPS FOR MAXIMIZING SAV