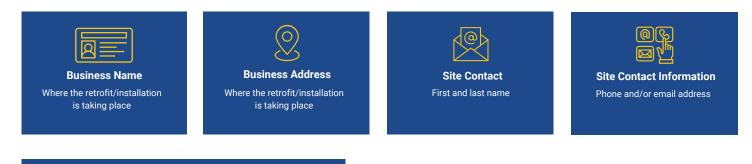

# **Step 2: Gather Required Information**

To qualify for the instant discount, contractors must provide the following details via phone or at the time of purchase: