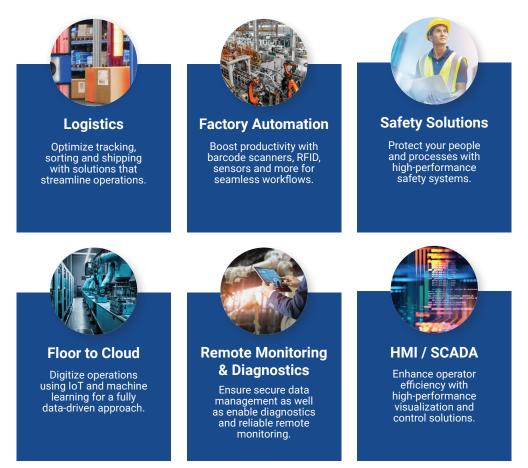

### **Discover How SESCO Can Transform Your Operations.**

**PLC Control Solutions** 

Complete range of PLCs, HMIs, I/O, Motion Control, VFDs and related products.

### **Control Solutions**

Full lineup of contactors, starters, pilot devices, and more.

### **Sensors & Safety**

From photoelectric and inductive sensors to light curtains, area scanners, interlocks and gate switches.

### **Barcode, Vision & Traceability**

Comprehensive range of fixed/handheld barcode scanners, RFID systems and machine vision.

### **Enclosures**

Standard and custom solutions for automation applications.

### **Panel Solutions**

Terminal blocks, breakers, relays, fuses, and all essentials.