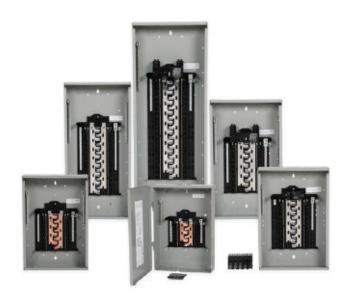

## SNC MLO Series 1-Phase Loadcentres

Simple, Spacious, Secure.

Whether working on a single-family, multi-family, or commercial construction project, Siemens Canada's new SNC Main Lug Only (MLO) Loadcentre with electronic circuit breakers is the perfect solution to help you finish the project faster, save on labour costs, and maintain safety at the job site.

## **SNC Panel Parts**

| PRODUCT CODE    | BARCODE |
|-----------------|---------|
| SIESNC1224L1125 |         |
| SIESNC1632L1125 |         |
| SIESNC3048L1200 |         |
| SIESNC4060L1200 |         |

Main Lug Invertible Bonding screw & Durable hook-rails Visible neutrals & Integrated neutral bus Insta-Wire™