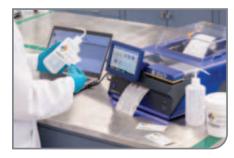

# **LAB & CHEMICAL**

- CHS, marine (BS 5609), barcoding, slides, tubes, vials
- On-demand colour helps reduce errors and differentiate information
- Labels and inks resist water, chemicals and abrasions