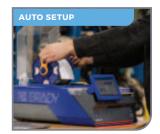

# **AUTO SETUP**No threading needed, auto calibrates and prints on the first label.