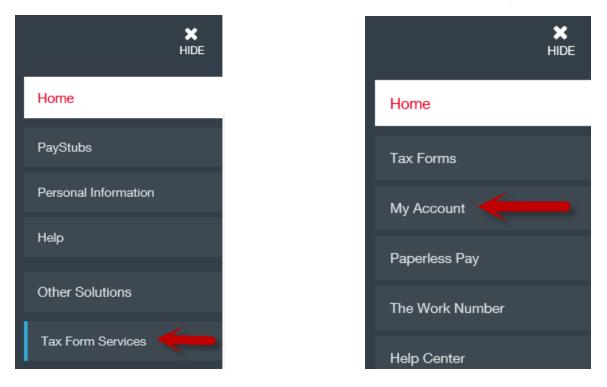

Click the pencil to enter updated information.

To sign up to receive your W2 on-line select the Tax Form Services menu. Select My Account.

Scroll to the bottom of the page, check the box in the top right section of the W2, then select Receive form online.