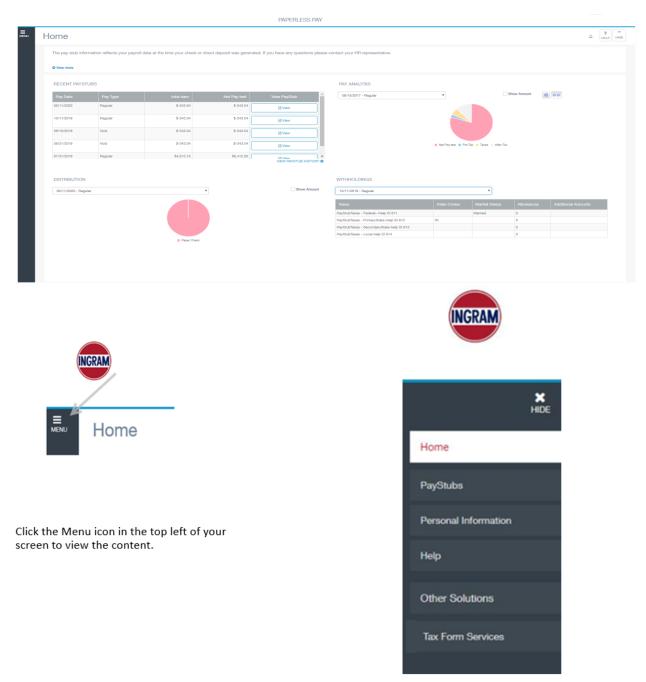

The landing page displays recent paystubs and pay analysis.

The Personal Information menu item displays the following which allows edits as needed.

| PERSONAL INFORMATION                |   | ADDRESS                                               |             |
|-------------------------------------|---|-------------------------------------------------------|-------------|
| SSN : Date of Birth : Employee ID : | / | Home Address :<br>Work Address :<br>Mailing Address : | CellPhone : |
|                                     |   |                                                       |             |

Click the pencil to enter updated information.

To sign up to receive your W2 on-line select the Tax Form Services menu. Select My Account.

Scroll to the bottom of the page, check the box in the top right section of the W2, then select Receive form online.