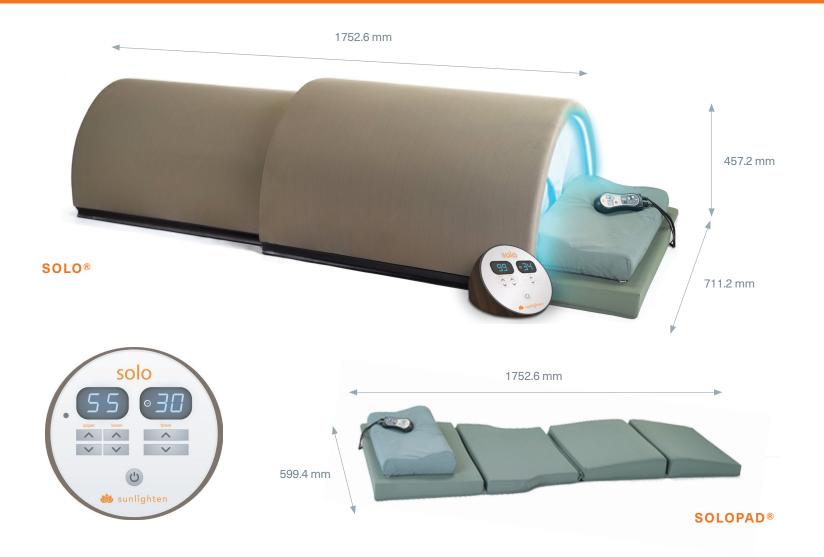

# Solo<sup>®</sup> System

# SoloCarbon® Far Infrared Technology

## **FEATURES**

- SoloCarbon clinically-tested heaters
- Ultra low EMF and environmentally safe
- Modern Bamboo Carbon exterior
- Zone-based digital heater controls
- Double-dome, light weight design
- Exclusive SoloPad & pillow included
- Built-in Chromotherapy: healing with lights and colors

### ELECTRICAL

**Exterior:** 1752.6 x 711.2 x 457.2 Weight: 21 kgs Heaters: 5

SoloPad

**Exterior:** 1752.6 x 599.4 x 101.6 Weight: 6 kgs Heaters: 4

Solo Electrical: 230V 920W 3.99A SoloPad Electrical: 230V 280W 1.2A Outlet specifications:

#### SURROUND YOUR BODY WITH FAR INFRARED

For a healthier, happier you, surround your body with the proven effects of SoloCarbon far infrared heat - the only infrared heater proven to lower blood pressure, increase core body temperature, and aid in weight loss. Find solace with this personal, portable, affordable, and highly effective far infrared sauna.