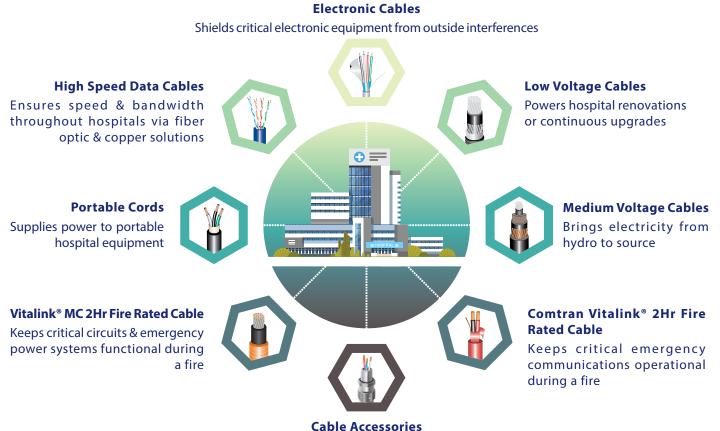

## Wire & Cable for Healthcare

#### **Healthcare Power Solutions**

#### **MV** Cable

- EPR/PVC CSA Type MV-105
- URD TR-XLPE/PE
- 15kV/35kV Concentric Neutral Power Cable
- 15kV 133%/100% Insulation Power Cable

#### LV Cable

- Teck 600v & 1KV
- ACWU 600v • Building Wire (Copper & Alum)
- Parallel cable solutions
- Specialty ISO-BX
- Plenum Cables
- Fire Alarm 105C 300v

#### **Communications & Signal Specialty Cables**

#### **Fiber Optic Cable**

- Sinalemode/Multimode
- Loose-Tube/Tight-Buffered
- Gel-filled/Gel-free
- Armoured, Tray-Rated
- LSZH, Direct Burial

#### Instrumentation Cable

- 150V, 300V, 600V • XLPE, PVC, AIA, TC
- •1S7H
- Shielded/Unshielded

### 2-Hour Circuit Integrity Systems

#### VITALink<sup>®</sup> MC Cable 2-Hour Fire Rated Cable

- Single Conductor: 600V Multi-Conductor: 600V
- Thermoset LSZH, Polyolefin LSZH
- Continuous Corrugated Weld
- FT4

## **Data Cables**

- Category 5E, 6, 6A, 7 Rated Cables
- Co-Axial/Twin-Axial Cables
- Ethernet Cables
- Network Cables
- Patch Cords (Copper/Fiber Optic)
- Armoured Data Cables

#### **Electronic Cables**

VITALink<sup>®</sup> Comtran

•72V

2-Hour Fire Rated Cable

Thermoset LSZH, Polyolefin LSZH

Multiple Constructions Available

- Armoured Cables
- Audio/Visual Cables
- Broadcast Cables
- Low Capacitance Wires
- Plenum Wires
- Precision Video Wires
- Industrial Automation Cables Belden<sup>®</sup> Classics & NewGen

#### **Portable Cords**

- High Temperature Cables
- Ultraflex<sup>™</sup> Low Temp Cords
- Ultraflex<sup>™</sup> Extension Cords
- Retractile Cords
- Type: SJOOW, SOOW, SJTOW, STOW
- Multiconductor