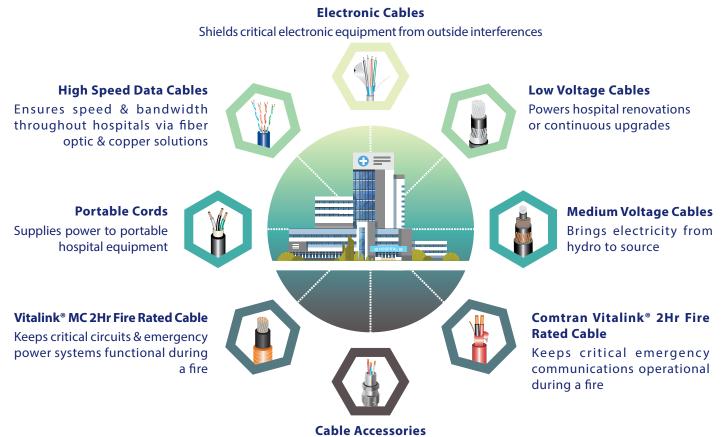

We work with you to meet the needs of your facility as it evolves to include new technologies and innovations for patient care and safety. From data cables that ensure communications to patients & equipment to fire-resistive cables that help with patient evacuation in emergencies, our project expertise and strong relationships with suppliers ensures project success.

## **Featured Products**

VITALink<sup>®</sup> 2-Hour Fire Rated Cables, VITALink<sup>®</sup> Comtran, and VITALink<sup>®</sup> MC 2-hour fire rated power cables offer "survivability" for 2 hours in emergency situations while being fully operational to allow for the safe evacuation of patients and healthcare professionals in an emergency.

#### VITALink<sup>®</sup> MC Cable 2-Hour Fire Rated Cable

- Single Conductor: 600V Multi-Conductor: 600V
- Thermoset LSZH, Polyolefin LSZH
- Continuous Corrugated Weld
- FT4

#### VITALink<sup>®</sup> Comtran 2-Hour Fire Rated Cable

- •72V • Thermoset LSZH, Polyolefin LSZH
- Multiple Constructions Available
- Shielded/Unshielded
- FT4