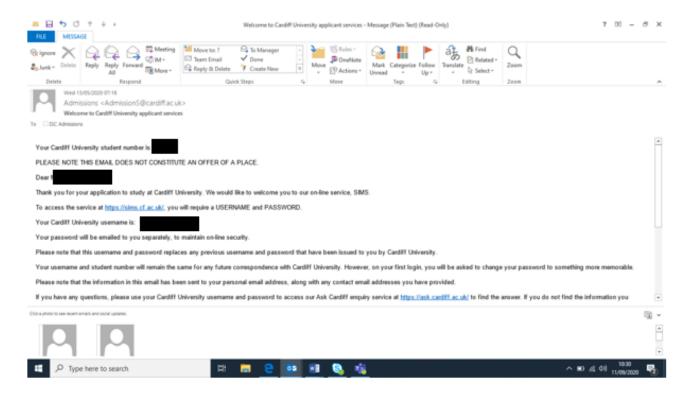

The emails should look like this:

The address this email was sent from is admissions@cardiff.ac.uk.

This is the same username and password that you will have used to book accommodation if you are staying in university owned halls.