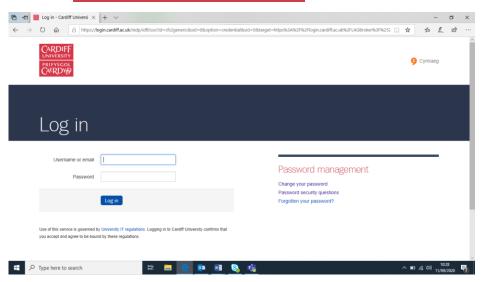

My Induction Programme www.cardiff.ac.uk/isc

To access your learning at the International Study Centre, you will use Cardiff University's Learning Central platform:

Go to https://learningcentral.cf.ac.uk

- Type in your **Cardiff University username** and **password** in the appropriate boxes.
- When you log in to Learning Central for the first time you will see the homepage, which will look like this: