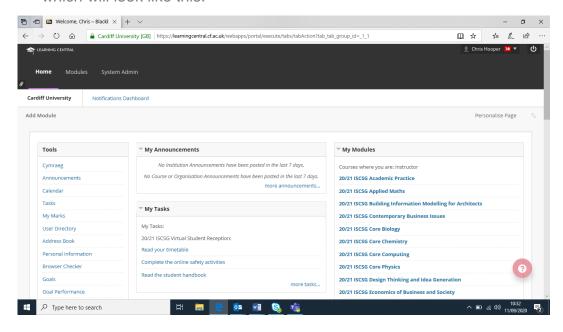

- Type in your **Cardiff University username** and **password** in the appropriate boxes.
- When you log in to Learning Central for the first time you will see the homepage, which will look like this:

From this screen, you will be able to access all of the modules you will need for your course at the International Study Centre.

My Induction Programme www.cardiff.ac.uk/isc