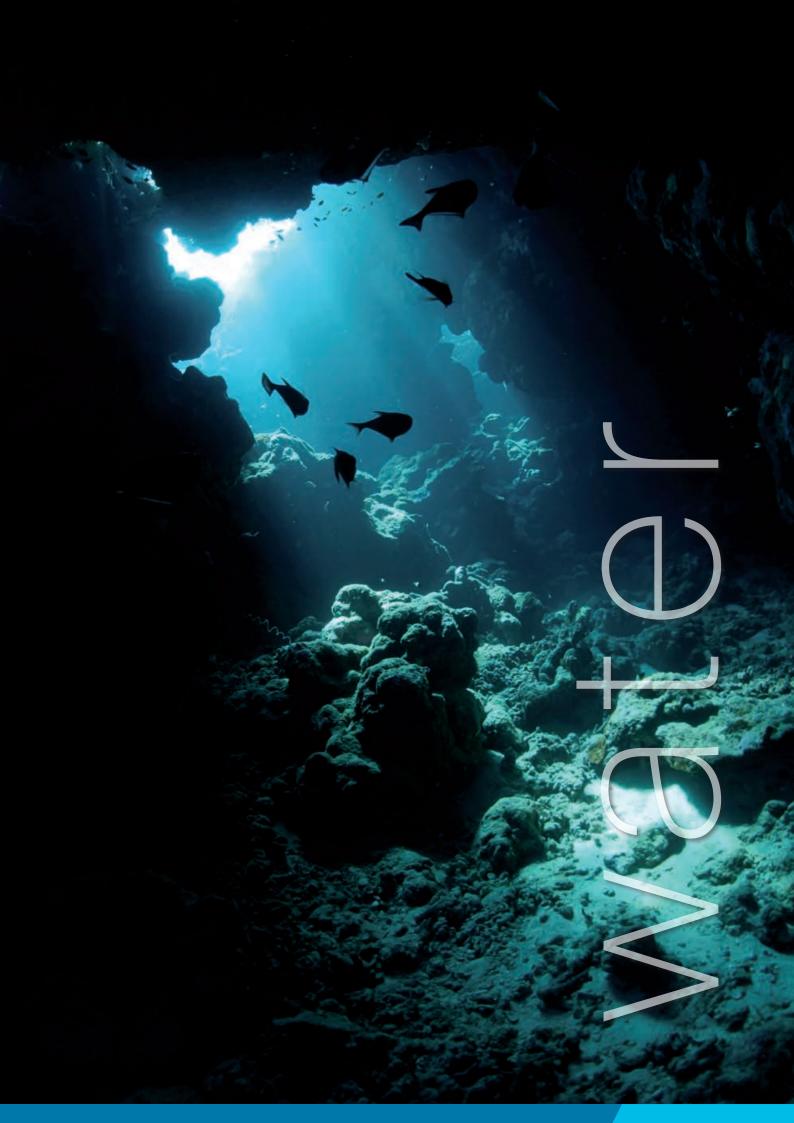

## water

A reflection of the aquatic blues of oceans, mountain streams and cascading waterfalls, this collection features five nuanced hues that capture the striking beauty and allure of water.

### water