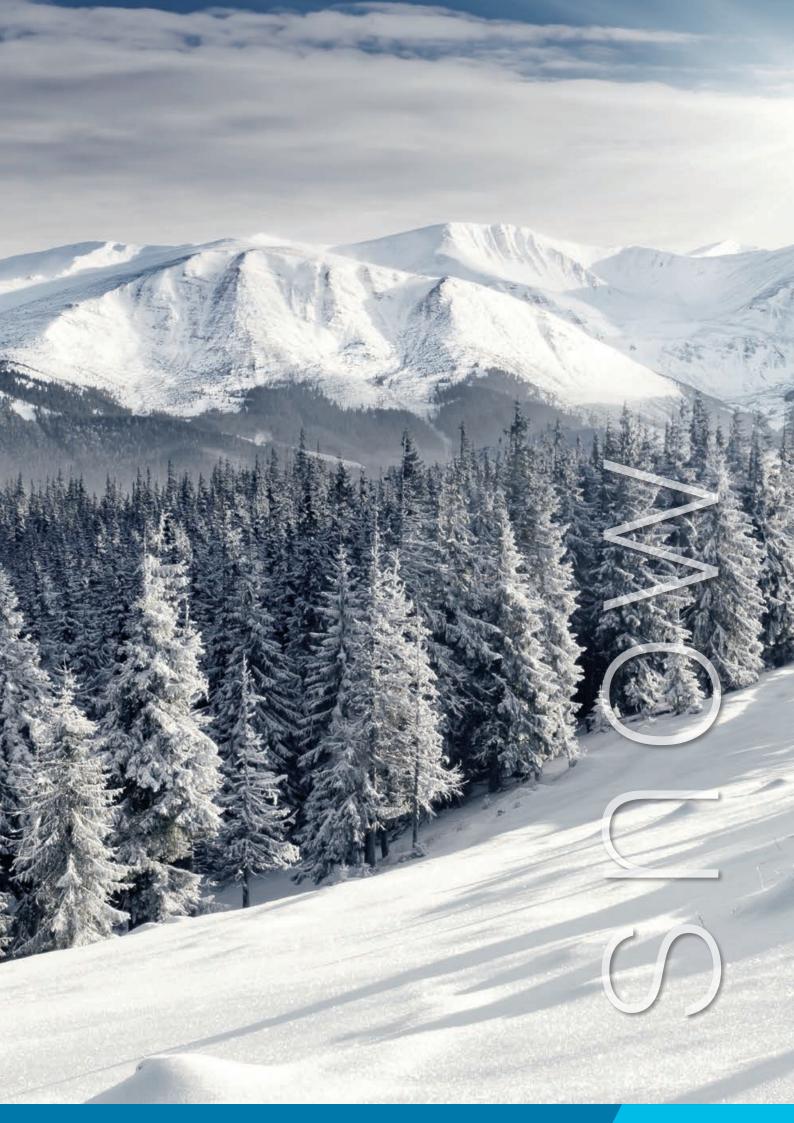

# more than White

## SNOW

From pure whites to cool icy grays, this winter-inspired collection captures snow in all its variations and evokes a sense of peace, tranquility and renewal.