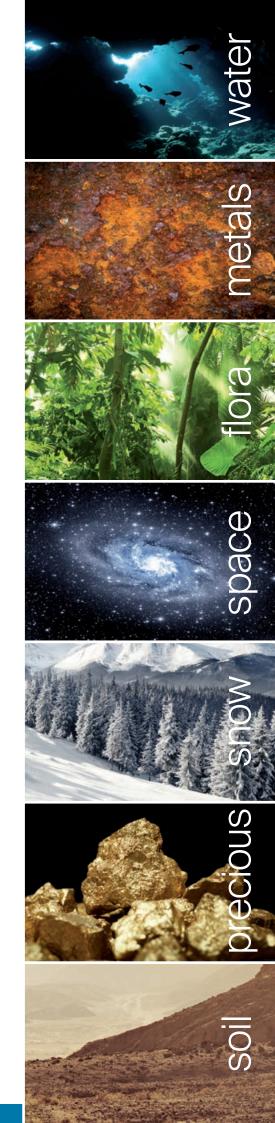

## water

A reflection of the aquatic blues of oceans, mountain streams and cascading waterfalls, this collection features five nuanced hues that capture the striking beauty and allure of water.

## metals

Ideal for contemporary urban and industrial design styles, this collection of brilliant metallics embodies the natural beauty of iron, copper and rust.

## flora

Inspired by the plant life in our ecosystem, this collection embraces biophilic design trends and our kinship with the natural world around us.

## space

Inspired by the colors of the cosmos, this collection captures the celestial beauty of stars, galaxies and planets for infinite design possibilities that transcend space and time.

## SNOW

From pure whites to cool icy grays, this winter-inspired collection captures snow in all its variations and evokes a sense of peace, tranquility and renewal.

## soil

Inspired by various shades of soil, this collection imparts a sense of strength, security and connection with the earth that sustains life.

**Top Quality Collection J 20.20** is a family of carboxyl polyester resin-based thermo-setting powder coatings.