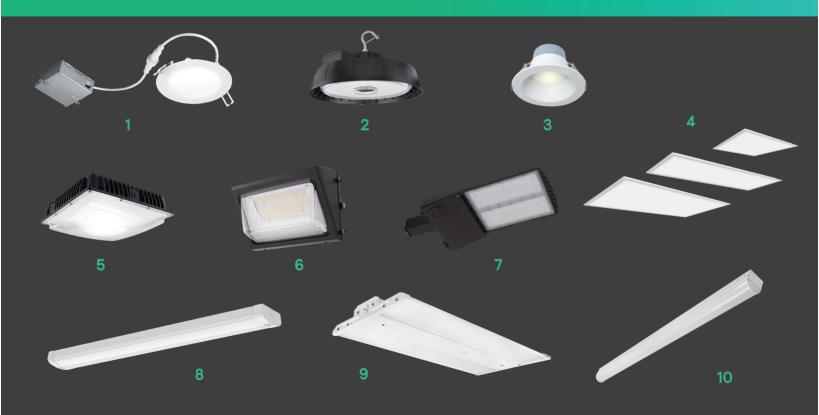

These field selectable products are all part of our ReadytoGo stock offerings!

For more information please visit www.signify.com/quickship

- 1. Flat Downlight Select
- 2. HCY Sealed High Bay
- 3. Commercial Retrofit Downlight DualSelect
- 4. SBP Flat Panel (Selectable Backlit Panel)
- 5. Garage & Canopy DualSelect