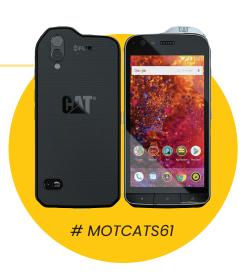

## CAT® S61

- Indoor air quality monitor
- Laser assisted distance measure

Battery capacity: 4500 mAh. Memory: 32GB ROM, 3GB RAM.

Waterproof: up to 3M for 60 minutes. Rear camera: underwater 16MP.

**Corning** Gorilla Glass 5

**Screen:** 5.2"

Guarantee: 2 years.