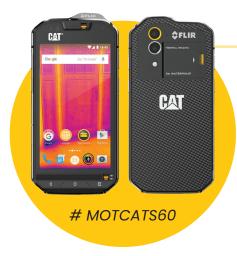

## CAT® S60

- World's most waterproof smartphone
- Strengthened die cast frame

Battery: 3800 mAh.

Memory: 64GB ROM, 4GB RAM.

Waterproof: up to 5M for 60 minutes.

Rear camera: underwater 13MP.

**Corning** Gorilla Glass 4

**Screen: 4.7**"

Guarantee 1 year.