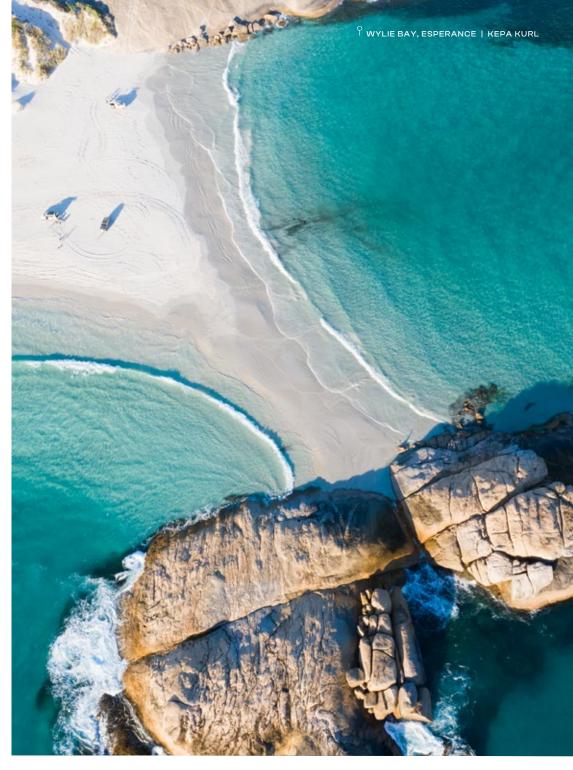

Discover historic townships, spectacular desert wilderness, quirky outback charm, gold-rush history and the Southern Ocean's perfect white beaches.

- Home to Australia's whitest beach, Lucky Bay in Cape Le Grand National Park / Mandoowernup, just out of Esperance / Kepa Kurl, is so relaxing even the kangaroos sunbathe on the sand. For the full outdoor experience, follow the coastal walk trails or set up at some of Australia's most picturesque campsites. Back in town, be wowed around every corner along the 40-kilometre Great Ocean Drive. Starting to catch the eye of photographers are the rainbow lakes near Esperance, a collection of salt lakes, quite often bubble-gum pink, but change colour regularly — and are a fascinating sight from above.
- One of Australia's largest outdoor galleries. The striking salt flats of Lake Ballard form the backdrop of Inside Australia, a truly unique installation of 51 life-sized steel statues by acclaimed sculptor Antony Gormley, inspired by residents of the nearby town of Menzies.
- Golden Quest Discovery Trail. This 965-kilometre journey from Coolgardie to Laverton travels deep into gold-rush territory. Highlights include legendary country pubs, the fascinating Gwalia ghost town, the former home of 31st US President Herbert Hoover and Kalgoorlie's / Karlkurla famous Super Pit, one of the world's biggest open-cut mines, which has harvested more than 50 million ounces of gold.