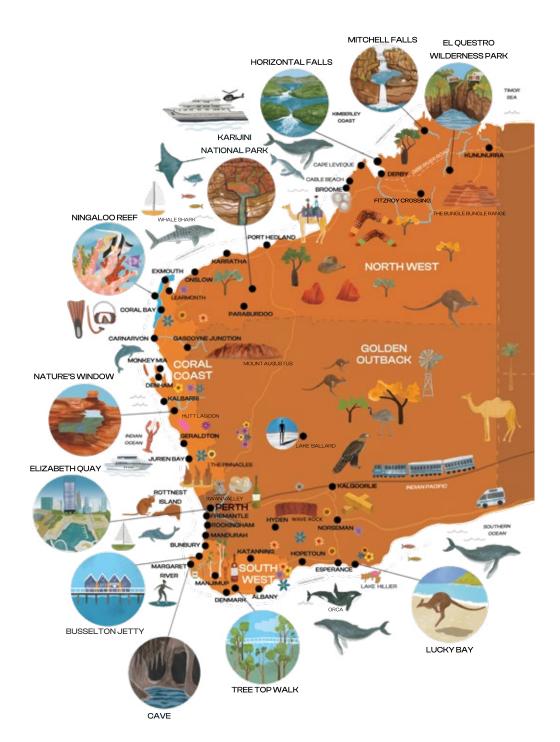

Tourism WA works with Regional Tourism Organisations (RTOs) and tourism operators to market WA's extraordinary destinations, experiences and events. WA's five tourism regions are Destination Perth, Australia's Coral Coast, Australia's South West. Australia's Golden Outback and Australia's North West.