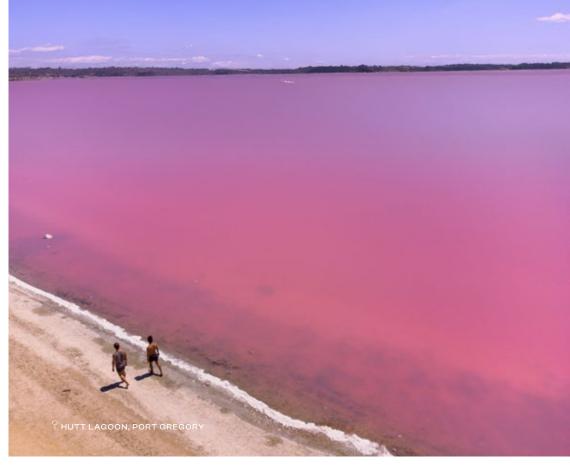

Home to awesome marine life, endless white sandy beaches and the warm, turquoise Indian Ocean, this region boasts two World Heritage-listed sites; Ningaloo and Shark Bay.

- Snorkelling at Ningaloo Reef / Nyinggulu. If you're visiting Exmouth, Coral Bay or the ocean-side pastoral stations north of Carnarvon, this is an absolute must do. The World Heritagelisted Ningaloo Reef is regarded as one of the last great ocean paradises on Earth, and you can access this watery wonderland by simply stepping off the beach and swimming a few metres to the world's largest fringing reef.
- Swimming with gentle giants. Join a whale shark tour from Exmouth or Coral Bay for the ultimate wildlife encounter swimming with the world's largest fish. Whale sharks visit Ningaloo Reef from mid-March to the end of July; or swim with humpback whales from August to November. Year round you can also swim with giant manta rays while keeping an eye out for sea turtles, dugongs and game fish.
- Friendly dolphins at Monkey Mia. One of the world's most reliable places for wild dolphin encounters, Monkey Mia's curious bottlenose dolphins have been swimming to shore to interact with humans for more than 40 years. While in the World Heritage-listed Shark Bay / Gathaagudu area, you can also spot sea turtles and dugongs, admire the world's oldest and largest living fossils Hamelin Pool's stromatolites and fish, snorkel and dive. Don't miss a trip into Francois Peron National Park, the colours are sure to impress.
- Wildflowers and pink waters. Head inland to explore some of WA's most magnificent wildflower country, particularly between June and October when blooms are at their breath-taking best. While spotting some of WA's 12,000 wildflower species, check out other amazing colours at Hutt Lagoon near Port Gregory, where waters could be red, bubblegum pink or lilac depending on the conditions. The lagoon, best viewed between April and October, is located between other Coral Coast highlights the seaside city of Geraldton / lambinu and its diving drawcard, the Abrolhos Islands; and Kalbarri / Wurdimarlu, where soaring river gorges meet the sea.
- Extraordinary rock formations. Acres of incredible limestone spires rise eerily from the sand at the Pinnacles in Nambung National Park near the coastal town of Cervantes, a little over two hours north of Perth on the Indian Ocean Drive. Meanwhile in Kalbarri National Park. the much-anticipated Kalbarri Skywalk / Kaju Yatka officially opened in June 2020. Offering visitors breathtaking uninterrupted views over Kalbarri National Park, the 100-metre high skywalk features two cantilevered viewing platforms that extend 25 and 17-metres beyond the rim of the Murchison River Gorge.