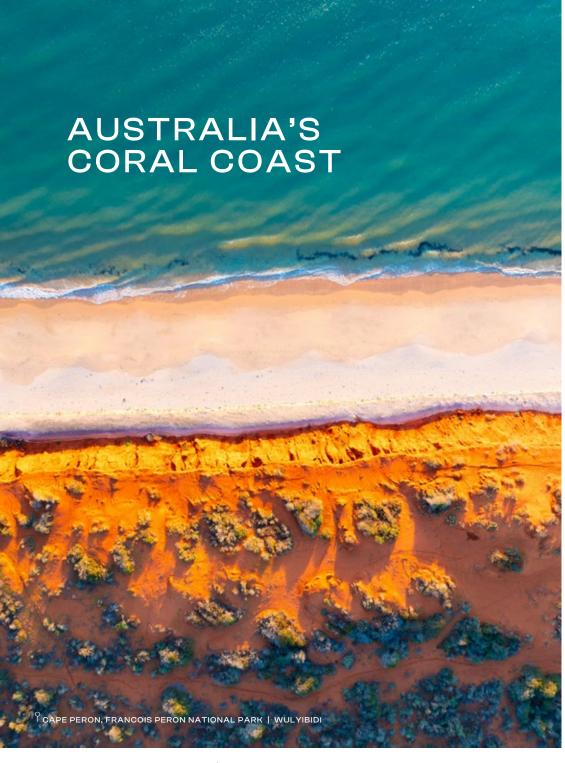

Home to awesome marine life, endless white sandy beaches and the warm, turquoise Indian Ocean, this region boasts two World Heritage-listed sites; Ningaloo and Shark Bay.

- Snorkelling at Ningaloo Reef / Nyinggulu. If you're visiting Exmouth, Coral Bay or the ocean-side pastoral stations north of Carnarvon, this is an absolute must do. The World Heritagelisted Ningaloo Reef is regarded as one of the last great ocean paradises on Earth, and you can access this watery wonderland by simply stepping off the beach and swimming a few metres to the world's largest fringing reef.
- Swimming with gentle giants. Join a whale shark tour from Exmouth or Coral Bay for the ultimate wildlife encounter swimming with the world's largest fish. Whale sharks visit Ningaloo Reef from mid-March to the end of July; or swim with humpback whales from August to November. Year round you can also swim with giant manta rays while keeping an eye out for sea turtles, dugongs and game fish.
- Friendly dolphins at Monkey Mia. One of the world's most reliable places for wild dolphin encounters, Monkey Mia's curious bottlenose dolphins have been swimming to shore to interact with humans for more than 40 years. While in the World Heritage-listed Shark Bay / Gathaagudu area, you can also spot sea turtles and dugongs, admire the world's oldest and largest living fossils Hamelin Pool's stromatolites and fish, snorkel and dive. Don't miss a trip into Francois Peron National Park, the colours are sure to impress.
- Wildflowers and pink waters. Head inland to explore some of WA's most magnificent wildflower country, particularly between June and October when blooms are at their breath-taking best. While spotting some of WA's 12,000 wildflower species, check out other amazing colours at Hutt Lagoon near Port Gregory, where waters could be red, bubblegum pink or lilac depending on the conditions. The lagoon, best viewed between April and October, is located between other Coral Coast highlights the seaside city of Geraldton / lambinu and its diving drawcard, the Abrolhos Islands; and Kalbarri / Wurdimarlu, where soaring river gorges meet the sea.
- Extraordinary rock formations. Acres of incredible limestone spires rise eerily from the sand at the Pinnacles in Nambung National Park near the coastal town of Cervantes, a little over two hours north of Perth on the Indian Ocean Drive. Meanwhile in Kalbarri National Park. the much-anticipated Kalbarri Skywalk / Kaju Yatka officially opened in June 2020. Offering visitors breathtaking uninterrupted views over Kalbarri National Park, the 100-metre high skywalk features two cantilevered viewing platforms that extend 25 and 17-metres beyond the rim of the Murchison River Gorge.