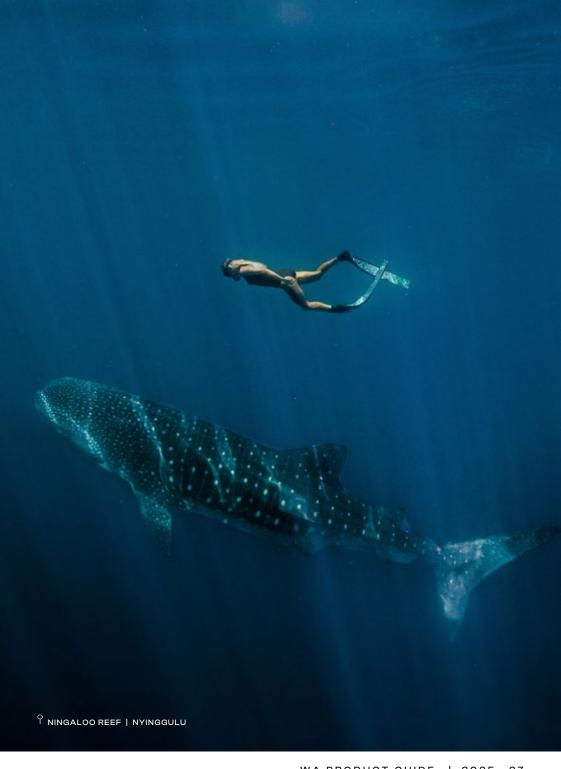

Home to awesome marine life, endless white sandy beaches and the warm, turquoise Indian Ocean, this region boasts two World Heritage-listed sites; Ningaloo and Shark Bay.

- Snorkelling at Ningaloo Reef / Nyinggulu. If you're visiting Exmouth, Coral Bay or the ocean-side pastoral stations north of Carnarvon, this is an absolute must do. The World Heritagelisted Ningaloo Reef is regarded as one of the last great ocean paradises on Earth, and you can access this watery wonderland by simply stepping off the beach and swimming a few metres to the world's largest fringing reef.
- Swimming with gentle giants. Join a whale shark tour from Exmouth or Coral Bay for the ultimate wildlife encounter swimming with the world's largest fish. Whale sharks visit Ningaloo Reef from mid-March to the end of July; or swim with humpback whales from August to November. Year round you can also swim with giant manta rays while keeping an eye out for sea turtles, dugongs and game fish.
- Friendly dolphins at Monkey Mia. One of the world's most reliable places for wild dolphin encounters, Monkey Mia's curious bottlenose dolphins have been swimming to shore to interact with humans for more than 40 years. While in the World Heritage-listed Shark Bay / Gathaagudu area, you can also spot sea turtles and dugongs, admire the world's oldest and largest living fossils Hamelin Pool's stromatolites and fish, snorkel and dive. Don't miss a trip into Francois Peron National Park, the colours are sure to impress.
- Wildflowers and pink waters. Head inland to explore some of WA's most magnificent wildflower country, particularly between June and October when blooms are at their breath-taking best. While spotting some of WA's 12,000 wildflower species, check out other amazing colours at Hutt Lagoon near Port Gregory, where waters could be red, bubblegum pink or lilac depending on the conditions. The lagoon, best viewed between April and October, is located between other Coral Coast highlights the seaside city of Geraldton / lambinu and its diving drawcard, the Abrolhos Islands; and Kalbarri / Wurdimarlu, where soaring river gorges meet the sea.
- Extraordinary rock formations. Acres of incredible limestone spires rise eerily from the sand at the Pinnacles in Nambung National Park near the coastal town of Cervantes, a little over two hours north of Perth on the Indian Ocean Drive. Meanwhile in Kalbarri National Park. the much-anticipated Kalbarri Skywalk / Kaju Yatka officially opened in June 2020. Offering visitors breathtaking uninterrupted views over Kalbarri National Park, the 100-metre high skywalk features two cantilevered viewing platforms that extend 25 and 17-metres beyond the rim of the Murchison River Gorge.