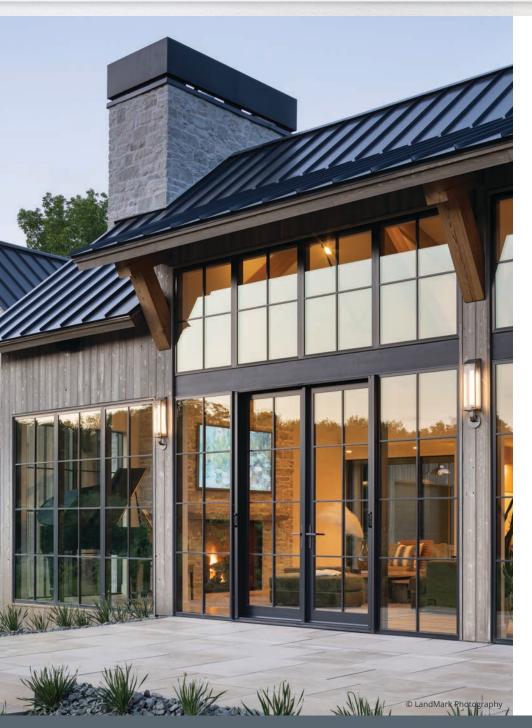

## Hoppe<sup>®</sup> Swinging Door Hardware

Kolbe's offering of Hoppe<sup>®</sup> swing door hardware has expanded to include both a European and an American Style handle set option with multi-point locking functionality. The **European Style** features a locking cylinder located below the handle, while the **American Style** lock is situated above. Both hardware styles are available with a selection of finishes to complement your décor.

## Features & Benefits:

Hoppe's American Style multi-point hardware incorporates unique functionality that enables users to quickly lock the door with the deadbolt, which actuates independently of the multi-point extensions. No sequential order of operation is required, as with the European Style option. To enhance French door operation, the American Style lock prevents the secondary door from opening before the primary door.