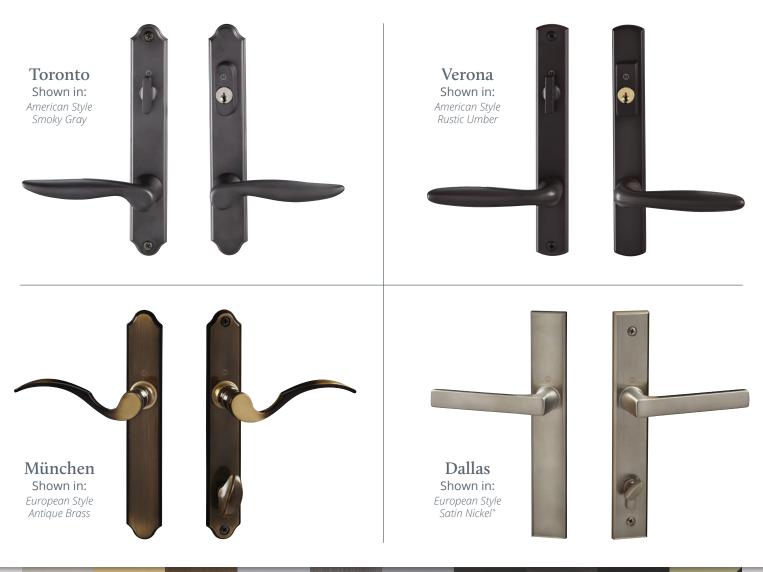

## Hoppe<sup>®</sup> Hardware Styles & Finishes

Kolbe's offering of Hoppe handle sets with multi-point locks is available for select swinging entrance and patio doors, folding windows and doors, and pivot doors. Choose from **Toronto, Verona, München** and **Dallas** with 10 finish options. Examples of American and European Style handles are shown below. Keyed handle sets are also available.

| Satin   | Bright | Antique | Chrome* | Antique | Smoky | Rustic | Oil      | Matte | Matte Black/              |
|---------|--------|---------|---------|---------|-------|--------|----------|-------|---------------------------|
| Nickel* | Brass* | Brass   |         | Nickel* | Gray  | Umber  | Rubbed** | Black | Brushed Gold <sup>†</sup> |