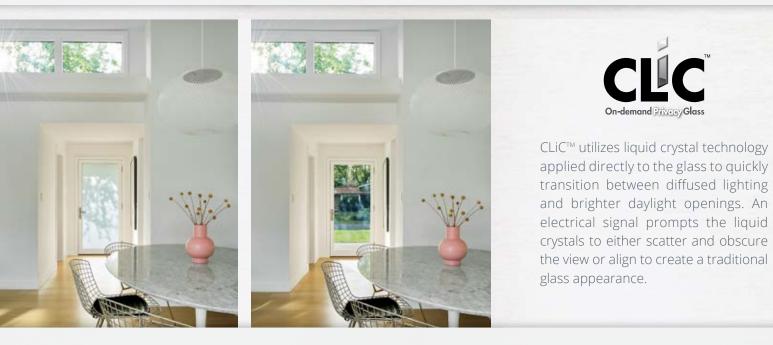

## Kolbe's Newest Smart Glass Solution

Kolbe Windows & Doors has expanded its smart glass offering to include a new privacy option. A selection of windows and doors now features **CLiC<sup>™</sup> On-demand Privacy Glass** that can switch between obscured and transparent at the touch of a button. This technology provides users with flexibility and control to easily adapt interior spaces to their changing needs.

## Kolbe<sup>®</sup> products with $CLiC^{TM}$ On-demand Privacy Glass offer:

- Alternative to fabric, blinds, or other privacy options
- UV ray blocking capabilities during obscure state
- Cooler, more comfortable interiors

- Superior sound dampening for quieter living spaces
- Various control options for single or multiple glass units
- Expanded glass functionality as HD projection surface