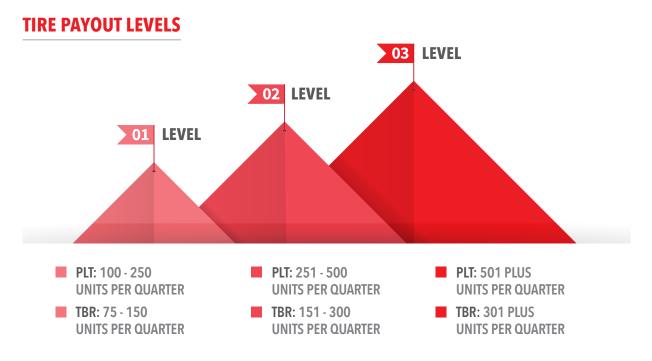

### **PARTICIPATION CONDITIONS**

- By the end of each calendar quarter, all Radar RED Dealers must satisfy the following conditions in order to be eligible for Program Benefits (as defined below):
  - Purchase a minimum of 100 PLT or 75 TBR units during the calendar quarter.
  - To qualify, purchases must be made directly through Omnisource.
- Omnisource shall rely solely on its records to verify satisfaction of the above Program conditions and/or any other terms and conditions set forth herein (collectively **Program Conditions**").
- Omnisource reserves the right to immediately terminate from the Program any Radar RED Dealer at its sole and absolute discretion.
- Once the payouts are calculated they will be paid out as an Account Credit which can be used for future purchases of Radar brand tires only.
- By participating in Radar Red, a dealer is not eligible to participate in other affinity or reward programs run by Omnisource or Omni United without prior express written consent of Omnisource or Omni United.

### **BENEFITS**

- For each calendar quarter, based upon the number of units of Product purchased by a Radar RED Dealer, the Radar RED Dealer will be categorized into one of the following Program tiers: Level 1, Level 2, or Level 3 (individually and collectively, "**Program Tier**").
- There will be two (2) different Program Tiers that a Radar RED Dealer can strive for, a Program Tier for PLT patterns ("**PLT Program Tier**") and a Program Tier for TBR patterns ("**TBR Program Tier**").
  - For the PLT Program Tier, each tier can be reached solely with eligible PLT Product purchases.
  - For the TBR Program Tier, each tier can be reached solely with eligible TBR Product purchases.
  - Eligible PLT Product as defined in **PLT Program Tier**
  - Eligible TBR Product as defined in TBR Program Tier
- Payouts and other benefits applicable to each Program Tier ("**Program Benefits**") shall be determined by Omnisource in its sole and absolute discretion.
- The following Products are not eligible for any Program Benefits: