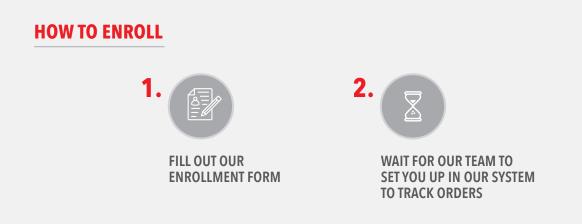

# **COMPLETING THE RADAR RED ENROLLMENT PROCESS**

**STEP 1** COMPLETE & SIGN THE RADAR RED ENROLLMENT FORM:

- When completing the enrollment form, make sure you supply your correct email address. Your future password to logon to the Radar RED website will be emailed to the email address supplied.
- **STEP 2** ONCE THE FORM IS COMPLETED RETURN IT TO YOUR OMNISOURCE REGIONAL SALES MANAGER OR FAX OR EMAIL IT TO:

a. FAX: 806.373.4637

- b. EMAIL: registration@radar-red.com
- **STEP 3** THE OMNISOURCE SUPPORT CENTER WILL ACTIVATE YOUR ACCOUNT ONCE THE APPLICATION HAS BEEN REVIEWED AND ENTERED INTO THE SYSTEM.
  - Once approved you will:
  - Receive an email of program participation and details for future login