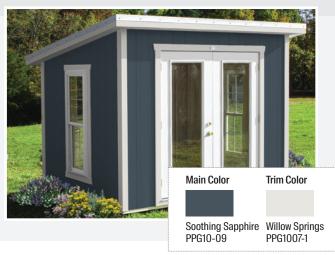

|                            |                               |  |  |  |
| PPG1154-5                | Spruce Shade<br>PPG1136-5      | Dark Sage<br>PPG1124-6    | Light Sage<br>PPG1124-4    | Light Drizzle<br>PPG1033-4 | Delicate White<br>PPG1001-1   |  |  |  |
| PPG1154-5                |                                |                           |                            |                            |                               |  |  |  |

### **Backyard Studio Collection**



The color chips in this selector cannot be considered totally accurate color matches, and are not to be used as approved standards. Please contact a PPG representative for additional information.

#### **Examples from the Shed Collection**



#### **Examples from the Backyard Office Collection**





#### **Examples from the Playhouse Collection**



The color chips in this selector cannot be considered totally accurate color matches, and are not to be used as approved standards. Please contact a PPG representative for additional information.

The PPG Logo and We protect and beautify the world are registered trademarks of PPG Industries Ohio, Inc. The Facebook, "f" Logo is a registered trademark of Facebook, Inc. The Twitter Bird Logo is a registered trademark of Twitter, Inc. The Instagram Glyph is a registered trademark of Instagram, LLC. ©2021 PPG Industries, Inc. All rights reserved. 09/21 TF2053



We protect and beautify the world  $^{\circ}$