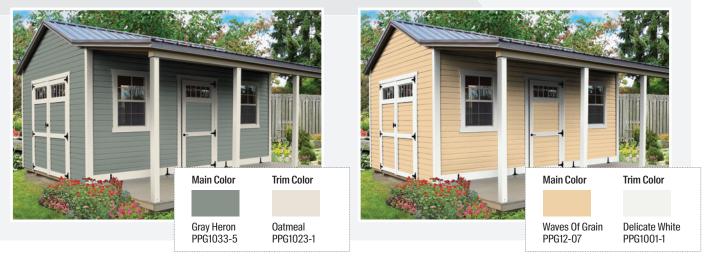

|                           |                            |                            |                               |  |  |  |
| PPG1154-5                | Spruce Shade<br>PPG1136-5      | Dark Sage<br>PPG1124-6    | Light Sage<br>PPG1124-4    | Light Drizzle<br>PPG1033-4 | Delicate White<br>PPG1001-1   |  |  |  |
| PPG1154-5                |                                |                           |                            |                            |                               |  |  |  |

### **Backyard Studio Collection**



The color chips in this selector cannot be considered totally accurate color matches, and are not to be used as approved standards. Please contact a PPG representative for additional information.

#### **Examples from the Shed Collection**



#### **Examples from the Backyard Office Collection**





#### **Examples from the Playhouse Collection**



The color chips in this selector cannot be considered totally accurate color matches, and are not to be used as approved standards. Please contact a PPG representative for additional information.

The PPG Logo and We protect and beautify the world are registered trademarks of PPG Industries Ohio, Inc. The Facebook, "f" Logo is a registered trademark of Facebook, Inc. The Twitter Bird Logo is a registered trademark of Twitter, Inc. The Instagram Glyph is a registered trademark of Instagram, LLC. ©2021 PPG Industries, Inc. All rights reserved. 09/21 TF2053



We protect and beautify the world  $^{\circ}$