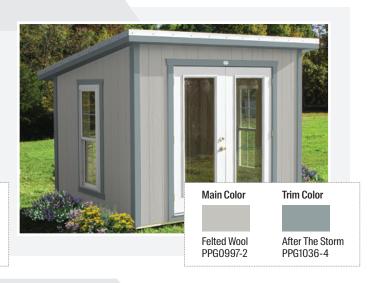

|                            |                               |  |  |  |
| PPG1154-5                | Spruce Shade<br>PPG1136-5      | Dark Sage<br>PPG1124-6    | Light Sage<br>PPG1124-4    | Light Drizzle<br>PPG1033-4 | Delicate White<br>PPG1001-1   |  |  |  |
| PPG1154-5                |                                |                           |                            |                            |                               |  |  |  |

### **Backyard Studio Collection**



The color chips in this selector cannot be considered totally accurate color matches, and are not to be used as approved standards. Please contact a PPG representative for additional information.

#### **Examples from the Shed Collection**



#### **Examples from the Backyard Office Collection**





#### **Examples from the Playhouse Collection**



The color chips in this selector cannot be considered totally accurate color matches, and are not to be used as approved standards. Please contact a PPG representative for additional information.

The PPG Logo and We protect and beautify the world are registered trademarks of PPG Industries Ohio, Inc. The Facebook, "f" Logo is a registered trademark of Facebook, Inc. The Twitter Bird Logo is a registered trademark of Twitter, Inc. The Instagram Glyph is a registered trademark of Instagram, LLC. ©2021 PPG Industries, Inc. All rights reserved. 09/21 TF2053



We protect and beautify the world  $^{\circ}$