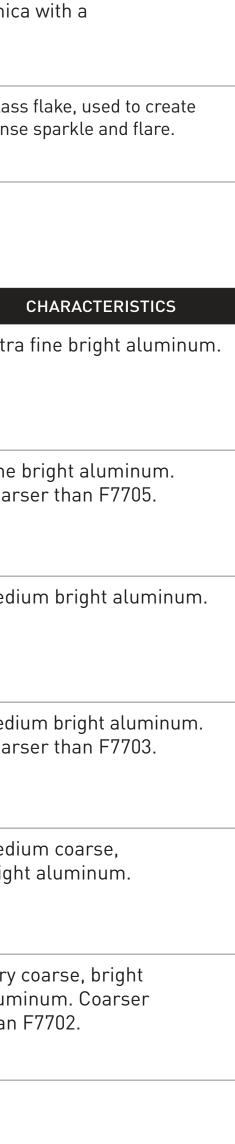

| TONER OPACITY RATING KEY    |
|-----------------------------|
| T TRANSPARENT               |
| 0 OPAQUE                    |
| TRANSPARENT,<br>HIGH CHROMA |
| OPAQUE,<br>HIGH CHROMA      |

|                   | FLAKE SIZE | TONER SYMBOL | TONER                                        |                      |
|-------------------|------------|--------------|----------------------------------------------|----------------------|
| $\bigtriangleup$  |            |              | <b>F7705</b><br>Extra Fine<br>Aluminum       | Extra                |
| $\bigtriangleup$  |            |              | <b>F7704</b><br>Fine<br>Aluminum             | Fine<br>Coar         |
| $\sum$            |            |              | <b>F7703</b><br>Medium<br>Aluminum           | Med                  |
| $\sum$            |            |              | <b>F7701</b><br>Coarse<br>Aluminum           | Medi<br>Coar         |
| $\sum$            |            |              | <b>F7702</b><br>Medium<br>Coarse<br>Aluminum | Med<br>brigł         |
| $\langle \rangle$ |            |              | <b>F7700</b><br>Extra Coarse<br>Aluminum     | Very<br>alum<br>than |