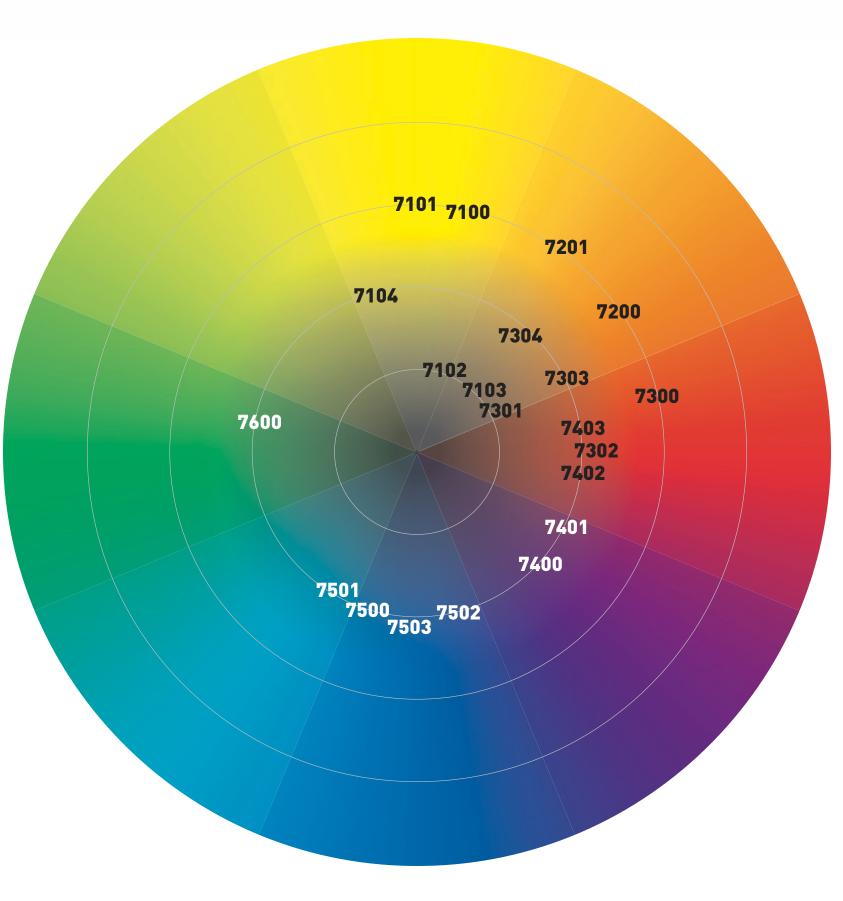

### MIXING BASES

| TONER SYMBOL | TONER                                 |
|--------------|---------------------------------------|
| 0            | F7102<br>Oxide Yellow                 |
|              | F7112                                 |
|              | Trace Yellow Oxide                    |
|              | <b>F7100</b><br>Red Shade Yellow      |
|              |                                       |
|              |                                       |
|              | <b>F7304</b><br>Transparent Oxide Red |
|              | F7311                                 |
|              | Trace Oxide Red                       |
| T            | <b>F7103</b><br>Transparent Yellow    |
|              | Oxide                                 |
|              |                                       |
|              | <b>F7101</b><br>Bright Yellow         |
|              |                                       |
|              |                                       |
| T            | <b>F7104</b><br>Green Shade Yellow    |
|              |                                       |
|              |                                       |
| T            | F7600<br>Medium Green                 |
|              |                                       |
|              |                                       |
| T            | <b>F7501</b><br>Organic Blue          |
|              |                                       |
|              | 59500                                 |
|              | <b>F7500</b><br>Mid-Shade Blue        |
|              | F7511                                 |
|              | Trace Blue                            |
| T            | F7503<br>Red Shade Blue               |
|              |                                       |
|              | F7502                                 |
| T            | Indigo Blue                           |
|              |                                       |
|              | F7400                                 |
|              | Violet                                |
|              |                                       |
|              | F7401                                 |
|              | Transparent Bordeaux                  |
|              |                                       |
|              |                                       |
|              |                                       |
|              |                                       |

## MIXING BASES

| Image: Free conditions of the sector of th |
|----------------------------------------------------------------------------------------------------------------------------------------------------------------------------------------------------------------------------------------------------------------------------------------------------------------------------------------------------------------------------------------------------------------------------------------------------------------------------------------------------------------------------------------------------------------------------------------------------------------------------------------------------------------------------------------------------------------------------------------------------------------------------------------------------------------------------------------------------------------------------------------------------------------------------------------------------------------------------------------------------------------------------------------------------------------------------------------------------------------------------------------------------------------------------------------------------------------------------------------------------------------------------------------------------------------------------------------------------------------------------------------------------------------------------------------------------------------------------------------------------------------------------------------------------------------------------------------------------------------------------------------------------------------------------------------------------------------------------------------------------------------------------------------------------------------------------------------------------------------------------------------------------------------------------------------------------------------------------------------------------------------------------------------------------------------------------------------------------------------|
| OrangeOrangeImageImageImageImageImageImageImageImageImageImageImageImageImageImageImageImageImageImageImageImageImageImageImageImageImageImageImageImageImageImageImageImageImageImageImageImageImageImageImageImageImageImageImageImageImageImageImageImageImageImageImageImageImageImageImageImageImageImageImageImageImageImageImageImageImageImageImageImageImageImageImageImageImageImageImageImageImageImageImageImageImageImageImageImageImageImageImag                                                                                                                                                                                                                                                                                                                                                                                                                                                                                                                                                                                                                                                                                                                                                                                                                                                                                                                                                                                                                                                                                                                                                                                                                                                                                                                                                                                                                                                                                                                                                                                                                                                 |
| Oxide RedOxide RedImage: Constraint of the second secon                                     |
| Maroon<br>F7300<br>Bright Red<br>F7403                                                                                                                                                                                                                                                                                                                                                                                                                                                                                                                                                                                                                                                                                                                                                                                                                                                                                                                                                                                                                                                                                                                                                                                                                                                                                                                                                                                                                                                                                                                                                                                                                                                                                                                                                                                                                                                                                                                                                                                                                                                                         |
| Bright Red                                                                                                                                                                                                                                                                                                                                                                                                                                                                                                                                                                                                                                                                                                                                                                                                                                                                                                                                                                                                                                                                                                                                                                                                                                                                                                                                                                                                                                                                                                                                                                                                                                                                                                                                                                                                                                                                                                                                                                                                                                                                                                     |
|                                                                                                                                                                                                                                                                                                                                                                                                                                                                                                                                                                                                                                                                                                                                                                                                                                                                                                                                                                                                                                                                                                                                                                                                                                                                                                                                                                                                                                                                                                                                                                                                                                                                                                                                                                                                                                                                                                                                                                                                                                                                                                                |
|                                                                                                                                                                                                                                                                                                                                                                                                                                                                                                                                                                                                                                                                                                                                                                                                                                                                                                                                                                                                                                                                                                                                                                                                                                                                                                                                                                                                                                                                                                                                                                                                                                                                                                                                                                                                                                                                                                                                                                                                                                                                                                                |
| F7402<br>Magenta Red Shade                                                                                                                                                                                                                                                                                                                                                                                                                                                                                                                                                                                                                                                                                                                                                                                                                                                                                                                                                                                                                                                                                                                                                                                                                                                                                                                                                                                                                                                                                                                                                                                                                                                                                                                                                                                                                                                                                                                                                                                                                                                                                     |
| F7302<br>Magenta                                                                                                                                                                                                                                                                                                                                                                                                                                                                                                                                                                                                                                                                                                                                                                                                                                                                                                                                                                                                                                                                                                                                                                                                                                                                                                                                                                                                                                                                                                                                                                                                                                                                                                                                                                                                                                                                                                                                                                                                                                                                                               |
| F7000<br>White<br>F7010<br>Trace White                                                                                                                                                                                                                                                                                                                                                                                                                                                                                                                                                                                                                                                                                                                                                                                                                                                                                                                                                                                                                                                                                                                                                                                                                                                                                                                                                                                                                                                                                                                                                                                                                                                                                                                                                                                                                                                                                                                                                                                                                                                                         |
| F7900<br>Black                                                                                                                                                                                                                                                                                                                                                                                                                                                                                                                                                                                                                                                                                                                                                                                                                                                                                                                                                                                                                                                                                                                                                                                                                                                                                                                                                                                                                                                                                                                                                                                                                                                                                                                                                                                                                                                                                                                                                                                                                                                                                                 |
| F7901<br>Blue Black<br>F7911<br>Trace Black                                                                                                                                                                                                                                                                                                                                                                                                                                                                                                                                                                                                                                                                                                                                                                                                                                                                                                                                                                                                                                                                                                                                                                                                                                                                                                                                                                                                                                                                                                                                                                                                                                                                                                                                                                                                                                                                                                                                                                                                                                                                    |
| F7902<br>Jet Black                                                                                                                                                                                                                                                                                                                                                                                                                                                                                                                                                                                                                                                                                                                                                                                                                                                                                                                                                                                                                                                                                                                                                                                                                                                                                                                                                                                                                                                                                                                                                                                                                                                                                                                                                                                                                                                                                                                                                                                                                                                                                             |