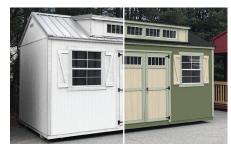

## See virtual PPG colors in action on shed photos

Seeing a color chip and imagining how it will actually appear on a shed can be a challenge for both you and your customers. PPG's game-changing web-based color visualizer is here to help. Everyone can now see how over 1,800 colors and four custom palettes look on ready-to-color sample sheds or user-uploaded photos – all with a few clicks.

You and your customers can play with different color combinations and shed styles to see how they'll look in action. As a shed retailer, you can link the visualizer to your website and enhance your customer's experience.