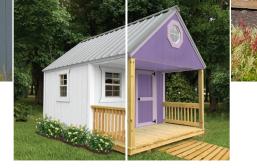

## See virtual PPG colors in action on shed photos

Seeing a color chip and imagining how it will actually appear on a shed can be a challenge for both you and your customers. PPG's game-changing web-based color visualizer is here to help. Everyone can now see how over 1,800 colors and four custom palettes look on ready-to-color sample sheds or user-uploaded photos – all with a few clicks.

You and your customers can play with different color combinations and shed styles to see how they'll look in action. As a shed retailer, you can link the visualizer to your website and enhance your customer's experience.