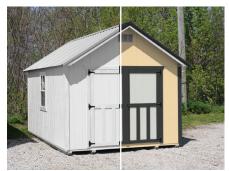

## Shed visualizer

## See virtual PPG colors in action on shed photos

Seeing a color chip and imagining how it will actually appear on a shed can be a challenge for both you and your customers. PPG's game-changing web-based color visualizer is here to help. Everyone can now see how over 1,800 colors and four custom palettes look on ready-to-color sample sheds or user-uploaded photos – all with a few clicks.

You and your customers can play with different color combinations and shed styles to see how they'll look in action. As a shed retailer, you can link the visualizer to your website and enhance your customer's experience.