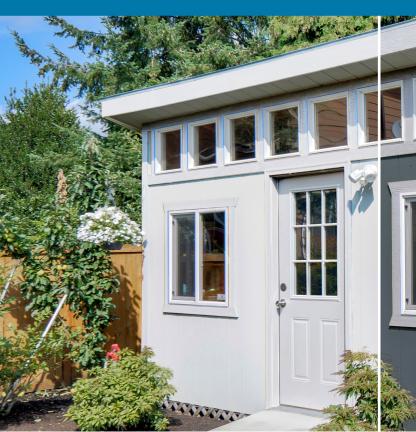

## See virtual PPG colors in action on shed photos

Seeing a color chip and imagining how it will actually appear on a shed can be a challenge for both you and your customers. PPG's game-changing web-based color visualizer is here to help. Everyone can now see how over 1,800 colors and four custom palettes look on ready-to-color sample sheds or user-uploaded photos – all with a few clicks.

You and your customers can play with different color combinations and shed styles to see how they'll look in action. As a shed retailer, you can link the visualizer to your website and enhance your customer's experience.