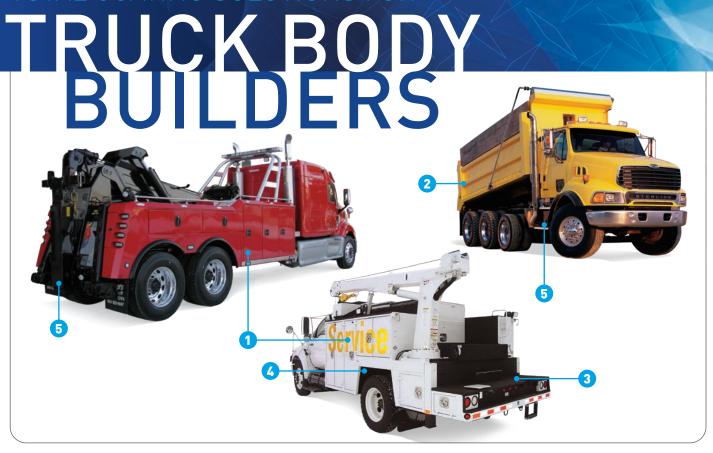

# 1 DELFLEET ONE® PAINT SYSTEM

- Premium quality basecoat, direct gloss and matte finishes
- Unparalleled color capability
- Excellent metallic control
- Easy to train, mix and apply
- Ultra-low 1.5 VOC ratings for topcoats
- 5- and 7-year warranties available

## 2 DELFLEET ESSENTIAL® SINGLE STAGE POLYURETHANE

- 2.8 VOC compliant
- Good value and performance
- 2-year warranty available

### 3 DURABULL® HEAVY-DUTY PROTECTIVE COATING

- 2-component, polyurea flexible coating
- Ultimate in chip and corrosion-resistance
- High UV protection
- · Choice of textures
- Zero VOC

## CORASHIELD® CHIP RESISTANT COATING

- 1-component, air dry waterborne technology
- Protects against chipping, cracking or marring
- High impact resistance
- Applied by spray, brush, roller or trowel spreader

# 5 ASC-908 ANTI-SKID COATING

- Black, 1-component, epoxy ester
- · High co-efficient of friction
- Optimum adhesion to primed metal surfaces
- Resistant to gasoline, oil, acids, alkalis and aliphatic solvents
- Easy to apply