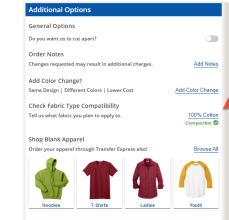

# **CHOOSING THE RIGHT** TRANSFER PRODUCT

 Use the Transfer Selector Tool Choosing a Heat Transfer Type | **Transfer Express** 

Or

It will show you in Easy View