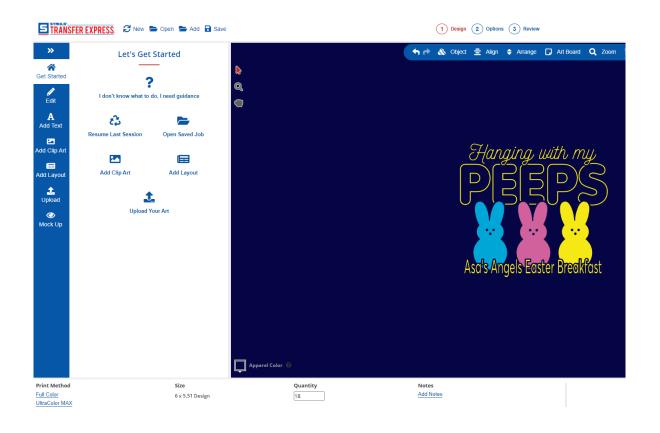

### What is Easy View?

- Online Designer created for you!
- Easy to use—no art talent needed
- Preloaded with 7K customizable layouts
- Preloaded with 10K clip arts
- Preloaded with 250 fonts
- Free!

# **LET'S CREATE ART**

Let's go take a look....

- Creating art using templates
- Uploading your own art
- Using gang sheets