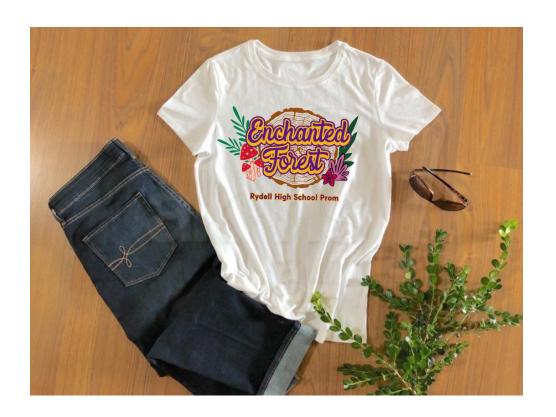

nd finish



heat-sensitive 100% polyester. Great stretch and rebound pot color - 70 stock ink colors available

or 100% cotton, cotton/poly blends, 100% polyester. Six single

olors to choose from. Has a metallic finish



For 100% cotton and cotton/poly blends. Softest screen printed transfer. Spot color - 70 stock ink colors available



For 100% cotton, cotton/poly blends, 100% polyester. Black and white puff inks, can be used with 70 other stock colors. Puff ink





### Glow-In-The-Dark

100% cotton, cotton/poly blends, 100% polyester . Single glow ink. Milky white in daylight; greenish in dark



For 100% cotton, cotton/poly blends, 100% polyester. Clear Foil Adhesive ink acts as base layer. Second application of foil color goes on top of Foil Adhesive.







# **DOING MOCK-UPS**







### Thank you for attending

Do you have more questions? Stay in touch. We're here to help you grow your business!

- Email us <u>info@transferexpress.com</u>
- Call us 1-800-622-2280
- Read and Subscribe to our Blog <u>blog.transferexpress.com/</u>
- Watch previous webinars <u>TransferExpress.com/Webinars</u>
- Visit our website: <u>TransferExpress.com</u>
- Visit us at Trade Shows
- Connect with us on social media
- Watch us on YouTube