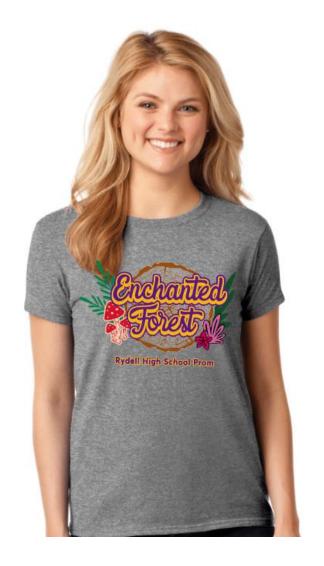

finish



heat-sensitive 100% polyester. Great stretch and rebound pot color - 70 stock ink colors available

or 100% cotton, cotton/poly blends, 100% polyester. Six single

olors to choose from. Has a metallic finish



For 100% cotton and cotton/poly blends. Softest screen printed transfer. Spot color - 70 stock ink colors available



For 100% cotton, cotton/poly blends, 100% polyester. Black and white puff inks, can be used with 70 other stock colors. Puff ink





### Glow-In-The-Dark

100% cotton, cotton/poly blends, 100% polyester . Single glow ink. Milky white in daylight; greenish in dark



For 100% cotton, cotton/poly blends, 100% polyester. Clear Foil Adhesive ink acts as base layer. Second application of foil color goes on top of Foil Adhesive.







# **DOING MOCK-UPS**







### Thank you for attending

Do you have more questions? Stay in touch. We're here to help you grow your business!

- Email us <u>info@transferexpress.com</u>
- Call us 1-800-622-2280
- Read and Subscribe to our Blog <u>blog.transferexpress.com/</u>
- Watch previous webinars <u>TransferExpress.com/Webinars</u>
- Visit our website: <u>TransferExpress.com</u>
- Visit us at Trade Shows
- Connect with us on social media
- Watch us on YouTube