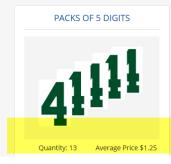

### **Number Calculators**

#### Results

| Number |       | Packs of 5 Digits |       | Expres | ss Pack | Number Kits |       |  |  |
|--------|-------|-------------------|-------|--------|---------|-------------|-------|--|--|
|        | Packs | Used              | Extra | Used   | Extra   | Used        | Extra |  |  |
| 0      | 1     | 3                 | 2     | 3      | 7       | 3           | 12    |  |  |
| 1      | 3     | 15                | 0     | 15     | 15      | 15          | 105   |  |  |
| 2      | 2     | 6                 | 4     | 6      | 4       | 6           | 24    |  |  |
| 3      | 1     | 3                 | 2     | 3      | 7       | 3           | 27    |  |  |
| 4      | 1     | 3                 | 2     | 3      | 7       | 3           | 27    |  |  |
| 5      | 1     | 3                 | 2     | 3      | 7       | 3           | 27    |  |  |
| 6/9    | 2     | 6                 | 4     | 6      | 14      | 6           | 24    |  |  |
| 7      | 1     | 3                 | 2     | 3      | 7       | 3           | 12    |  |  |
| 8      | 1     | 3                 | 2     | 3      | 7       | 3           | 12    |  |  |
| Totals |       | 45                | 20    | 45     | 75      | 45          | 270   |  |  |