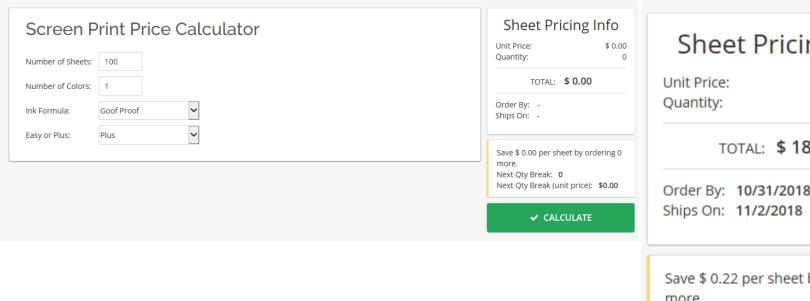

### Printing Costs - Screen Print Transfer Price Calculators

#### https://transferexpress.com/education/calculators#print-price-container

\$ 1.83 100

TOTAL: \$ 183.00

Order By: 10/31/2018 3:00 PM

Save \$ 0.22 per sheet by ordering 50

more.

Next Qty Break: 150

Next Qty Break (unit price): \$ 1.61