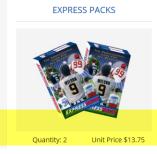

### **Number Calculators**

#### Results

| Number |       | Packs of 5 Digits |       | Expres | ss Pack | Number Kits |       |  |  |
|--------|-------|-------------------|-------|--------|---------|-------------|-------|--|--|
|        | Packs | Used              | Extra | Used   | Extra   | Used        | Extra |  |  |
| 0      | 1     | 3                 | 2     | 3      | 7       | 3           | 12    |  |  |
| 1      | 3     | 15                | 0     | 15     | 15      | 15          | 105   |  |  |
| 2      | 2     | 6                 | 4     | 6      | 4       | 6           | 24    |  |  |
| 3      | 1     | 3                 | 2     | 3      | 7       | 3           | 27    |  |  |
| 4      | 1     | 3                 | 2     | 3      | 7       | 3           | 27    |  |  |
| 5      | 1     | 3                 | 2     | 3      | 7       | 3           | 27    |  |  |
| 6/9    | 2     | 6                 | 4     | 6      | 14      | 6           | 24    |  |  |
| 7      | 1     | 3                 | 2     | 3      | 7       | 3           | 12    |  |  |
| 8      | 1     | 3                 | 2     | 3      | 7       | 3           | 12    |  |  |
| Totals |       | 45                | 20    | 45     | 75      | 45          | 270   |  |  |