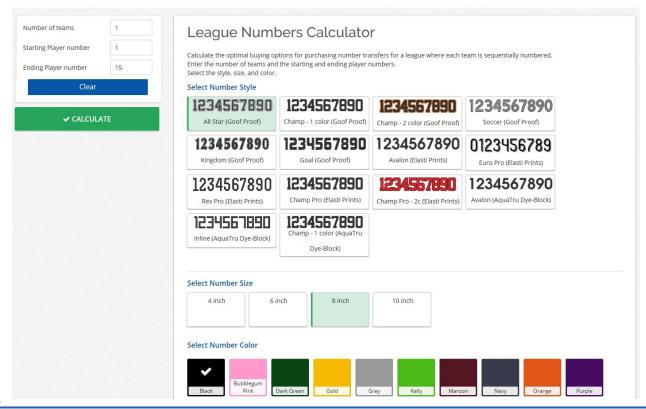

### **Number Calculators**

#### **Consecutive Numbers**

https://transferexpress.com/numbers/calculator