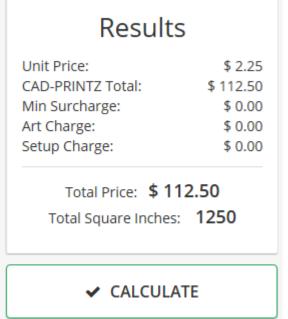

### Printing Costs - Digital Transfer Price Calculators

https://transferexpress.com/education/calculators#cad-printz-container

What is a gang sheet?

A screen printed transfer sheet that you can fill with multiple images.