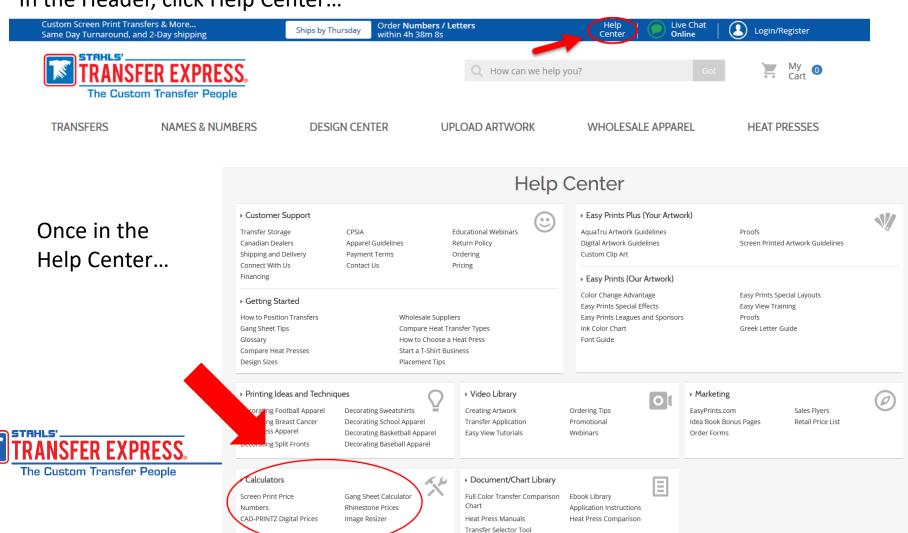

\$5.97  | \$4.83 | \$4.02 | \$3.29 | \$2.92  | \$2.56  | \$2.21  | \$1.88  | \$1.62  |
| 3 COL | <b>)R</b> \$24.51 | \$14.33 | \$11.97 | \$9.57  | \$8.13  | \$6.60 | \$5.49 | \$4.49 | \$3.99  | \$3.50  | \$3.03  | \$2.58  | \$2.23  |
| 4 COL | <b>)R</b> \$30.68 | \$18.03 | \$15.15 | \$12.11 | \$10.29 | \$8.36 | \$6.97 | \$5.70 | \$5.07  | \$4.44  | \$3.86  | \$3.28  | \$2.84  |

Priced per 11.25" x 14" sheet

- Available online search for "pricing"
- Set up a sheet price based on how many of that sheet you are ordering and the number of ink colors on each sheet
- No price increase in '19
- "Easy" uses our art/fonts"Plus" your art
- No art charges what you see is the price per sheet



The Custom Transfer People

### Printing Costs - Price Calculators

In the Header, click Help Center...



### Printing Costs - Screen Print Transfer Price Calculators

#### https://transferexpress.com/education/calculators#print-price-container





\$ 1.83 100

TOTAL: \$ 183.00

Order By: 10/31/2018 3:00 PM

Save \$ 0.22 per sheet by ordering 50

more.

Next Qty Break: 150

Next Qty Break (unit price): \$ 1.61



### Printing Costs - Digital Transfer Price Calculators

https://transferexpress.com/education/calculators#cad-printz-container







What is a gang sheet?

A screen printed transfer sheet that you can fill with multiple images.

#### **Sheet Sizes**

• Screen Printed Transfers 11.25 x 14

AquaTru Water Based Transfers 12 x 19

• Digital Transfers No Gang Sheets





- Set up Sheet (Don't Leave Free Space)
- •Can be all the same art, or different
- For best optimization should be