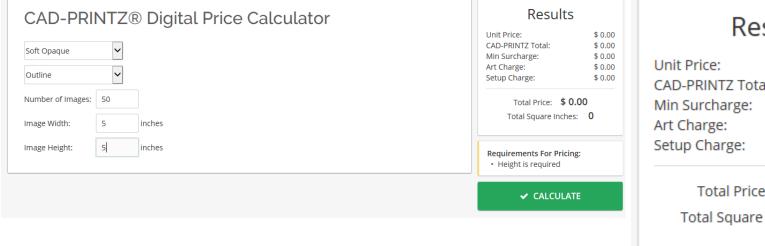

### Printing Costs - Digital Transfer Price Calculators

https://transferexpress.com/education/calculators#cad-printz-container

What is a gang sheet?

A screen printed transfer sheet that you can fill with multiple images.