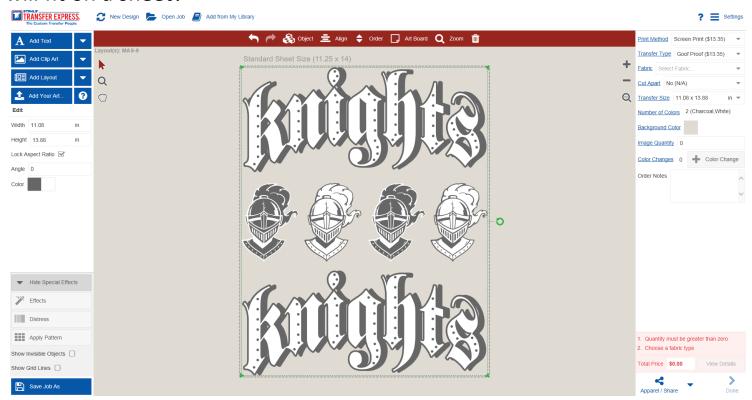

#### **Sheet Sizes**

• Screen Printed Transfers 11.25 x 14

AquaTru Water Based Transfers 12 x 19

• Digital Transfers No Gang Sheets

- Set up Sheet (Don't Leave Free Space)
- •Can be all the same art, or different
- For best optimization should be all the same color(s)

Sheet filled with full size QHK-115 and sleeve print QLG-19

You can use extra space by filling it up with custom shirt tags to advertise your company on each shirt!

With QGS-3, you can print 7 items!

The Custom Transfer People