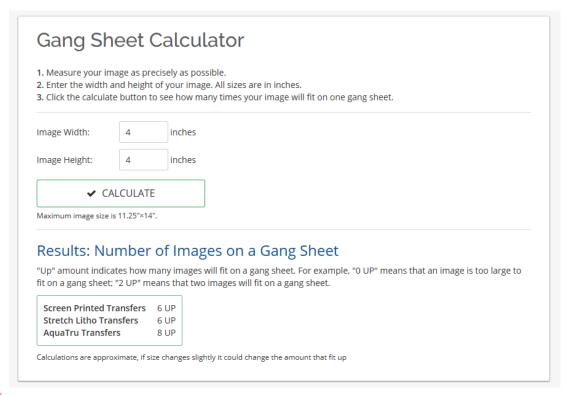

Use the Gang Sheet Calculator to determine how many designs fit on a sheet.

So next time you place an order for a single adult sized image (approximately 11" x 11" on average) make sure you add some clip art, left chest images, logos, or T-shirt tags, because they won't cost you a single penny extra.