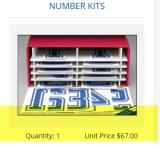

#### Results

| Number |       | Packs of 5 Digits |       | Expres | ss Pack | Number Kits |       |  |  |
|--------|-------|-------------------|-------|--------|---------|-------------|-------|--|--|
|        | Packs | Used              | Extra | Used   | Extra   | Used        | Extra |  |  |
| 0      | 1     | 3                 | 2     | 3      | 7       | 3           | 12    |  |  |
| 1      | 3     | 15                | 0     | 15     | 15      | 15          | 105   |  |  |
| 2      | 2     | 6                 | 4     | 6      | 4       | 6           | 24    |  |  |
| 3      | 1     | 3                 | 2     | 3      | 7       | 3           | 27    |  |  |
| 4      | 1     | 3                 | 2     | 3      | 7       | 3           | 27    |  |  |
| 5      | 1     | 3                 | 2     | 3      | 7       | 3           | 27    |  |  |
| 6/9    | 2     | 6                 | 4     | 6      | 14      | 6           | 24    |  |  |
| 7      | 1     | 3                 | 2     | 3      | 7       | 3           | 12    |  |  |
| 8      | 1     | 3                 | 2     | 3      | 7       | 3           | 12    |  |  |
| Totals |       | 45                | 20    | 45     | 75      | 45          | 270   |  |  |