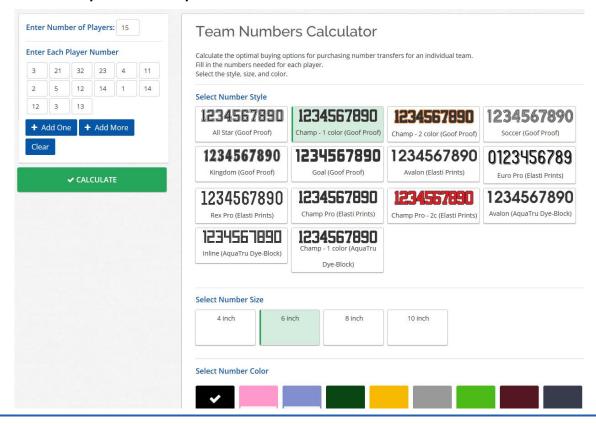

### **Number Calculators**

#### Player chooses numbers

https://transferexpress.com/numbers/calculator