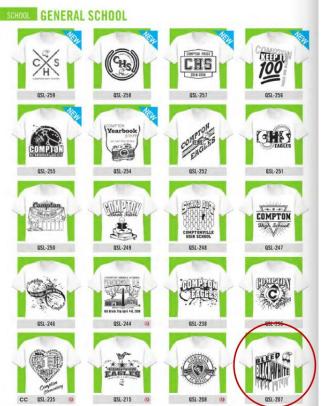

# SELLING APPAREL TO SCHOOLS EASY AS 1,2,3











School Spirit-Replica Jerseys





Jackets, Performance Wear and Yoga Pants With AquaTru and Opaque for application to Lycra and Spandex









#### School Spirit-Accessories



### Clubs, Groups and Athletics





### **Athletic Uniforms**







### **School Uniforms**







### **School Events**





### **School Events**











#### Find A Layout You Like







#### Customize It!









2

#### Customize It!



The Custom Transfer People

STAHLS'

Heat Press It!







### **School Contacts**

Elementary Schools Principal Group Advisor PTA/PTU (Parent-Teacher Group) Parent of one of the students

Jr. High/High School Group Advisor Booster Club Team Coach Student in one of the groups Parent of one of the students





Tip 1: Use Easy View to Win the Sale with Customized Choices at your first meeting



The Custom Transfer People

Who are you buying from?

Tip 2: Make it easy-offer to print order flyers





**Ridge Tigers** 



- Tip 3: Offer more than just t-shirts
  - -The more you order the less you pay per print (reduces your printing cost)
  - -Optimize your gang sheets (free printing space)
  - -Offer the same print on:

Mouse Pad Lunc