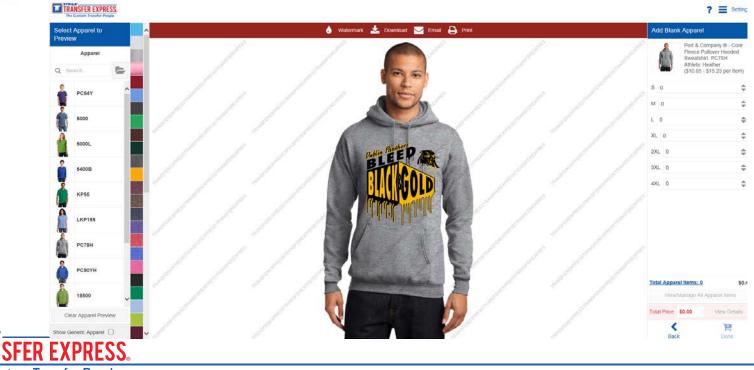

# SELLING APPAREL TO SCHOOLS EASY AS 1,2,3











School Spirit-Replica Jerseys





Jackets, Performance Wear and Yoga Pants With AquaTru and Opaque for application to Lycra and Spandex









#### School Spirit-Accessories



### Clubs, Groups and Athletics





### **Athletic Uniforms**







### **School Uniforms**







### **School Events**





### **School Events**











#### Find A Layout You Like







#### Customize It!









2

#### Customize It!



The Custom Transfer People

STAHLS'

Heat Press It!







### **School Contacts**

Elementary Schools Principal Group Advisor PTA/PTU (Parent-Teacher Group) Parent of one of the students

Jr. High/High School Group Advisor Booster Club Team Coach Student in one of the groups Parent of one of the students





Tip 1: Use Easy View to Win the Sale with Customized Choices at your first meeting



The Custom Transfer People

Who are you buying from?

Tip 2: Make it easy-offer to print order flyers





**Ridge Tigers** 



- Tip 3: Offer more than just t-shirts
  - -The more you order the less you pay per print (reduces your printing cost)
  - -Optimize your gang sheets (free printing space)
  - -Offer the same print on:

Mouse Pad Lunch Bags Book Bags Rally Towels Hoodies Jackets Yoga/Swea