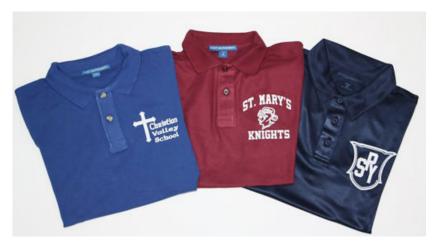

# SELLING APPAREL TO SCHOOLS EASY AS 1,2,3











School Spirit-Replica Jerseys





Jackets, Performance Wear and Yoga Pants With AquaTru and Opaque for application to Lycra and Spandex









#### School Spirit-Accessories



### Clubs, Groups and Athletics





### **Athletic Uniforms**







### **School Uniforms**







### **School Events**





### **School Events**











#### Find A Layout You Like







#### Customize It!









2

#### Customize It!



The Custom Transfer People

STAHLS'

Heat Press It!







### **School Contacts**

Elementary Schools Principal Group Advisor PTA/PTU (Parent-Teacher Group) Parent of one of the students

Jr. High/High School Group Advisor Booster Club Team Coach Student in one of the groups Parent of one of the students





Tip 1: Use Easy View to Win the Sale with Customized Choices at your first meeting



The Custom Transfer People

Who are you buying from?

Tip 2: Make it easy-offer to print order flyers





**Ridge Tigers** 



- Tip 3: Offer more than just t-shirts
  - -The more you order the less you pay per print (reduces your printing cost)