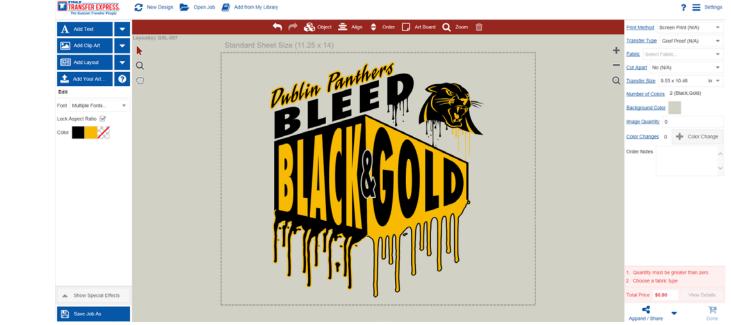

#### Customize It!

2

#### Customize It!

The Custom Transfer People

STAHLS'

Heat Press It!