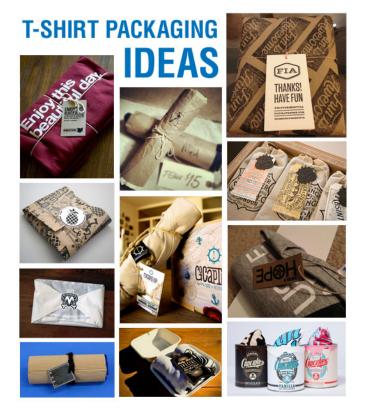

#### Tip 4: Don't be afraid to "create" the event

The Custom Transfer People

SFER EXPRESS

STAHLS'

Tip 4: Package the order/Thank You Gift to Organizer