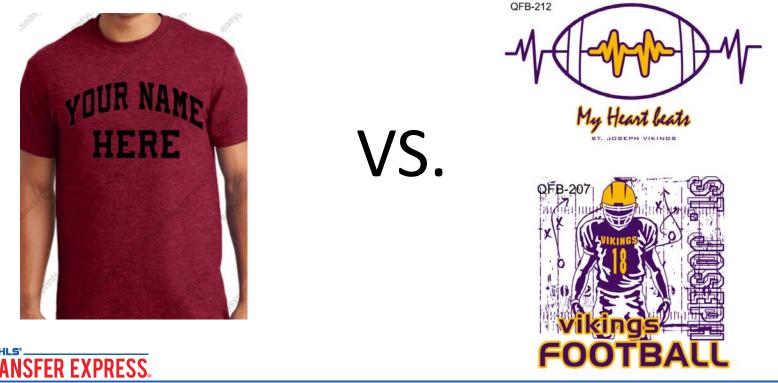

#### Find A Layout You Like

#### Customize It!

2

#### Customize It!

The Custom Transfer People

STAHLS'

Heat Press It!