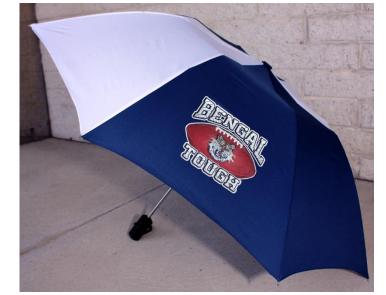

printing onto a screen printed backing



### Choices



Digital

CAD-PRINTZ Express
CAD-PRINTZ Opaque
CAD-PRINTZ Sub Block

Individual Image
Square Inch Pricing

Stretch Litho-a hybrid using screen printed and digital processes

Sheet Pricing by the 11.25" x 14" sheet



The Custom Transfer People

# Choices

#### Digital



#### Stretch Litho





# **CAD-PRINTZ Express**

- Lowest square inch price
- Applies to cotton, polyester and poly/cotton blends
- Matte finish
- Great for t-shirts and hoodies
- Low temperature application 300°F/15 sec





# CAD-PRINTZ Opaque

• Lightest full color option

Works on same products

- Stretch and rebound for application to Lycra and Spandex
- Works on nylon!
- New October 1: Soft Opaque will replace Opaque One Step Application
   Same feel and look





# How To Apply To An Umbrella





## CAD-PRINTZ Sub Block

- Specifically for polyester sublimated apparel
- Has added dye blocker
- Lowest application temperature 265°F/20 sec





## Stretch Litho

- Applies to cotton, polyester and poly/cotton blends
- Printed and sold by the 11.25" x 14" sheet
- Best economical option for orders 25+ full size







# Downloadable Comparison Chart



|                                       | TRA                              | N S F E        | R T Y                | PES                  |
|---------------------------------------|----------------------------------|----------------|----------------------|----------------------|
|                                       | DIGITAL<br>CAD-PRINTZ<br>EXPRESS | SOFT<br>OPAQUE | DIGITAL<br>SUB BLOCK | STRETCH