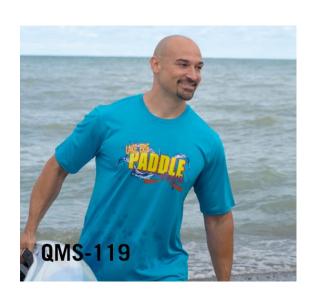

# CAD-PRINTZ Opaque

• Lightest full color option

Works on same products

- Stretch and rebound for application to Lycra and Spandex
- Works on nylon!
- New October 1: Soft Opaque will replace Opaque One Step Application
   Same feel and look