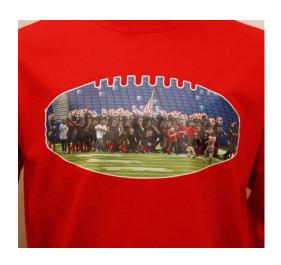

# **CAD-PRINTZ Express**

- Lowest square inch price
- Applies to cotton, polyester and poly/cotton blends
- Matte finish
- Great for t-shirts and hoodies
- Low temperature application 300°F/15 sec