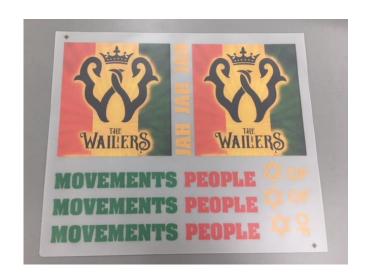

## Stretch Litho

- Applies to cotton, polyester and poly/cotton blends
- Printed and sold by the 11.25" x 14" sheet
- Best economical option for orders 25+ full size