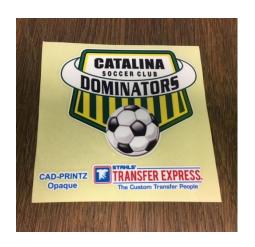

# CAD-PRINTZ Opaque

• Lightest full color option

Works on same products

- Stretch and rebound for application to Lycra and Spandex
- Works on nylon!
- New October 1: Soft Opaque will replace Opaque One Step Application
   Same feel and look