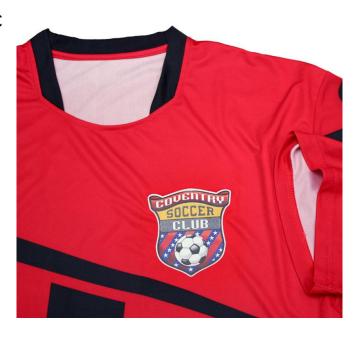

# **CAD-PRINTZ Express**

- Lowest square inch price
- Applies to cotton, polyester and poly/cotton blends
- Matte finish
- Great for t-shirts and hoodies
- Low temperature application 300°F/15 sec