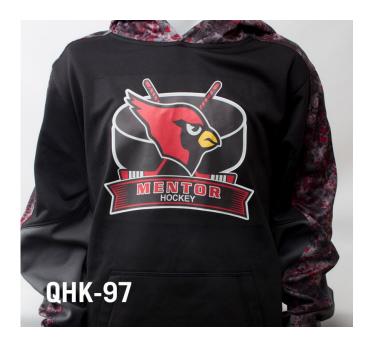

# **CAD-PRINTZ Express**

- Lowest square inch price
- Applies to cotton, polyester and poly/cotton blends
- Matte finish
- Great for t-shirts and hoodies
- Low temperature application 300°F/15 sec

# CAD-PRINTZ Opaque

• Lightest full color option

Works on same products

- Stretch and rebound for application to Lycra and Spandex
- Works on nylon!
- New October 1: Soft Opaque will replace Opaque One Step Application
   Same feel and look