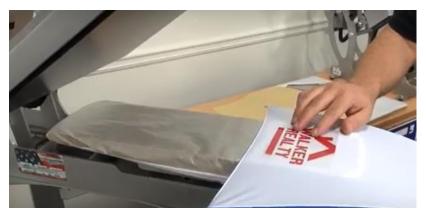

g



### Choices



Digital

CAD-PRINTZ Express
CAD-PRINTZ Opaque
CAD-PRINTZ Sub Block

Individual Image
Square Inch Pricing

Stretch Litho-a hybrid using screen printed and digital processes

Sheet Pricing by the 11.25" x 14" sheet



The Custom Transfer People

# Choices

#### Digital



#### Stretch Litho





# **CAD-PRINTZ Express**

- Lowest square inch price
- Applies to cotton, polyester and poly/cotton blends
- Matte finish
- Great for t-shirts and hoodies
- Low temperature application 300°F/15 sec





# CAD-PRINTZ Opaque

• Lightest full color option

Works on same products

- Stretch and rebound for application to Lycra and Spandex
- Works on nylon!
- New October 1: Soft Opaque will replace Opaque One Step Application
   Same feel and look





# How To Apply To An Umbrella





## CAD-PRINTZ Sub Block

- Specifically for polyester sublimated apparel
- Has added dye blocker
- Lowest application temperature 265°F/20 sec





## Stretch Litho

- Applies to cotton, polyester and poly/cotton blends
- Printed and sold by the 11.25" x 14" sheet
- Best economical option for orders 25+ full size







# Downloadable Comparison Chart



|                                       | TRA                              | N S F E        | R T Y                | PES                  |
|---------------------------------------|----------------------------------|----------------|----------------------|----------------------|
|                                       | DIGITAL<br>CAD-PRINTZ<br>EXPRESS | SOFT<br>OPAQUE | DIGITAL<br>SUB BLOCK | STRETCH<br>LITHO     |
| APPLICATION<br>TEMP