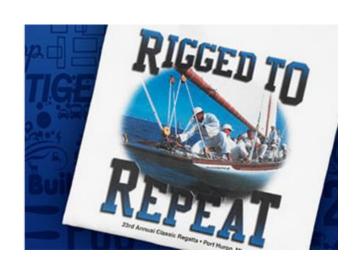

### The Screen Printed Sheet

- 11.25 x 14
- Just cut the images on release paper apart and apply ink side down
- Economizes print cost, each sheet can print multiple items

- Quantity
- one off's
- 1-5
- more than 5-10