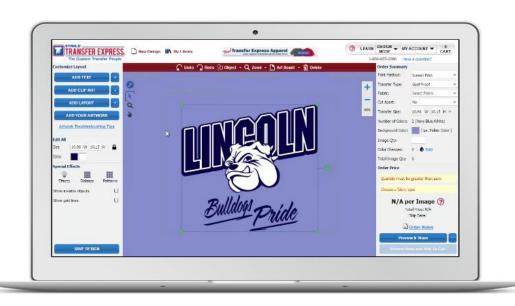

### Easy View® Online Designer

### Free transfer designer for all customers:

- Easy to use, no art skills needed
- Over 5,000 layouts to customize using over 7,000 clip art and 130 fonts
- Preview your design on apparel
- Email your design to your customer straight from Easy View