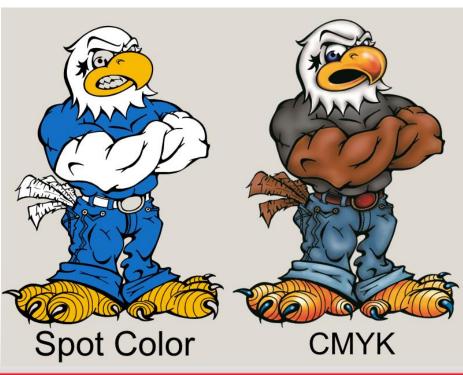

ed.





### The Screen Printed Sheet

- 11.25 x 14
- Just cut the images on release paper apart and apply ink side down
- Economizes print cost, each sheet can print multiple items





- Quantity
- one off's
- 1-5
- more than 5-10





- Artwork
- detail



Standard Sheet Size (11.25 x 14)

THOMAS ADAIR
SHAINA AFFATOTO
SATHKIYN AVE
AMERICAN
AMERICAN
SHAINA AFFATOTO
SATHKIYN AVE
AMERICAN
SHAINA AFFATOTO
SATHKIYN AVE
SHAINA AFFATOTO
SATHKIYN AVE
SHAINA AFFATOTO
SATHKIYN AVE
SHAINA AFFATOTO
SHAINA AFFATOTO
SHAINA
SHAINA AFFATOTO
SHAINA

BRIAN DADOUM NEAR OF THE NEAR

MANUEL HENRIQUEZ
MARSI HERRANDEZ
TIMOTHY HIGGINS
TREVOR HOEST
LOUIS MLFOOTH
LOUIS MLFOOTH
MICOLE HORR
MICOLE







- Artwork
- distress







- Artwork
- amount of colors







#### Artwork

- colors: spot vs CMYK
- photos











#### Fabric Content

What transfer do I use for?

- cotton
- polyester
- performance wear
- rayon
- slub tee









### Screen Printed Transfer Formulas Goof Proof®

- Best Seller!!!
- 4 Second Application
- Forgiving best if using imported heat presses
- 1-3 Spot Colors
- Perfect for all colors of apparel
- Adheres to cotton, polyester and poly/cotton blends
- Not recommended for heat sensitive polyester
- Names and Numbers are available in Goof Proof





### Screen Printed Transfer Formulas Polytrans

- Same product as Goof Proof
- Alternative application technique for one color orders-applied at 340
- 1-3 Spot Colors
- Perfect for all colors of apparel
- Adheres to cotton, polyester and poly/cotton blends





### Screen Printed Transfer Formulas Hot Split

- Softer feel, n