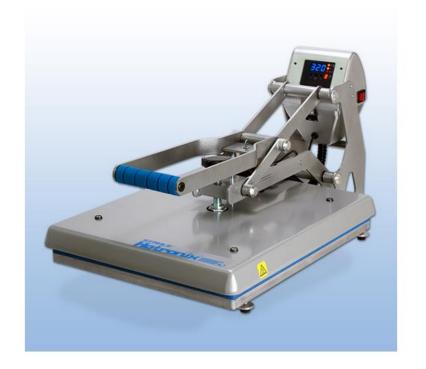

### **Heat Press**

- Transfers apply with a heat press
- Investment
- Do your research