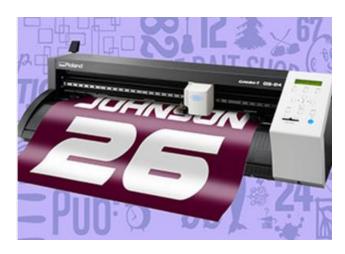

### Vinyl

- Cut from vinyl material with a cutter
- Print/Cut Vinyl
- Available from www.stahls.com