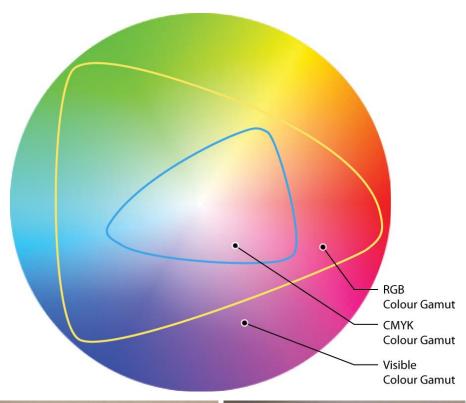

.





### The Screen Printed Sheet

- 11.25 x 14
- Just cut the images on release paper apart and apply ink side down
- Economizes print cost, each sheet can print multiple items





- Quantity
- one off's
- 1-5
- more than 5-10





- Artwork
- detail



Standard Sheet Size (11.25 x 14)

THOMAS ADAIR
SHAINA AFFATOTO
SATHKIYN AVE
AMERICAN
AMERICAN
SHAINA AFFATOTO
SATHKIYN AVE
AMERICAN
SHAINA AFFATOTO
SATHKIYN AVE
SHAINA AFFATOTO
SATHKIYN AVE
SHAINA AFFATOTO
SATHKIYN AVE
SHAINA AFFATOTO
SHAINA AFFATOTO
SHAINA
SHAINA AFFATOTO
SHAINA

BRIAN DADOUM NEAR OF THE NEAR

MANUEL HENRIQUEZ
MARSI HERRANDEZ
TIMOTHY HIGGINS
TREVOR HOEST
LOUIS MLFOOTH
LOUIS MLFOOTH
MICOLE HORR
MICOLE







- Artwork
- distress







- Artwork
- amount of colors







#### Artwork

- colors: spot vs CMYK
- photos











#### Fabric Content

What transfer do I use for?

- cotton
- polyester
- performance wear
- rayon
- slub tee









### Screen Printed Transfer Formulas Goof Proof®

- Best Seller!!!
- 4 Second Application
- Forgiving best if using imported heat presses
- 1-3 Spot Colors
- Perfect for all colors of apparel
- Adheres to cotton, polyester and poly/cotton blends
- Not recommended for heat sensitive polyester
- Names and Numbers are available in Goof Proof





### Screen Printed Transfer Formulas Polytrans

- Same product as Goof Proof
- Alternative application technique for one color orders-applied at 340
- 1-3 Spot Colors
- Perfect for all colors of apparel
- Adheres to cotton, polyester and poly/cotton blends





### Screen Printed Transfer Formulas Hot Split

- Softer feel, no