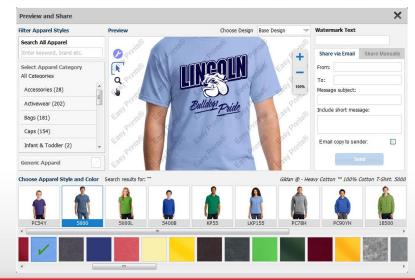

### Easy View® Online Designer

### Free transfer designer for all customers:

- Easy to use, no art skills needed
- Over 5,000 layouts to customize using over 7,000 clip art and 130 fonts
- Preview your design on apparel
- Email your design to your customer straight from Easy View