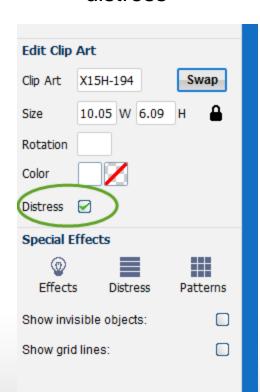

BRIAN DADOUM NEAR OF THE NEAR

MANUEL HENRIQUEZ
MARSI HERRANDEZ
TIMOTHY HIGGINS
TREVOR HOEST
LOUIS MLFOOTH
LOUIS MLFOOTH
MICOLE HORR
MICOLE

- Artwork
- distress

- Artwork
- amount of colors