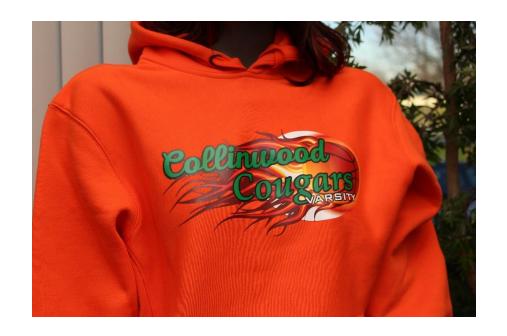

### **Screen Printed**

- Plastisol ink
- Most widely used
- 5 sheet minimum
- Sold by the sheet
- No weeding, ready to apply
- Multi-color prints are on one sheet, no alignment unlike vinyl. One application no matter how many colors are used.

### The Screen Printed Sheet

- 11.25 x 14
- Just cut the images on release paper apart and apply ink side down
- Economizes print cost, each sheet can print multiple items

- Quantity
- one off's
- 1-5
- more than 5-10