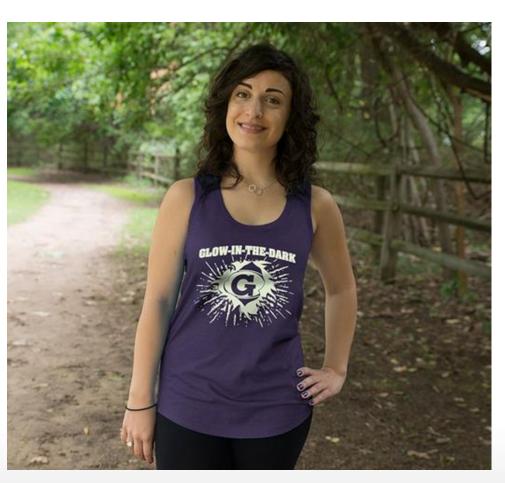

### Screen Printed Transfer Formulas New: Glow-in-the-Dark

- Applies to polyester, cotton and poly/cotton blends
- Works best on dark color apparel
- Frosted off white in daylight
- Needs recharged before glowing at night