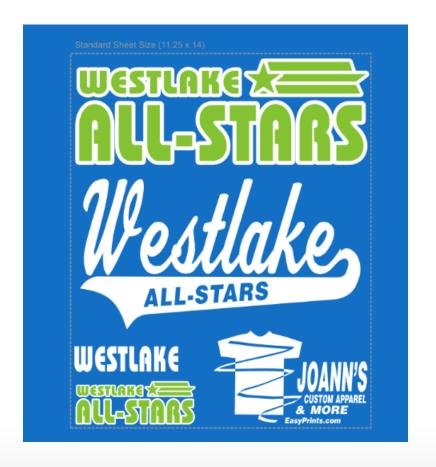

### The Screen Printed Sheet

- 11.25 x 14
- Just cut the images on release paper apart and apply ink side down
- Economizes print cost, each sheet can print multiple items

- Quantity
- one off's
- 1-5
- more than 5-10

- Artwork
- detail

Standard Sheet Size (11.25 x 14)

THOMAS ADAIR
SHAINA AFFATOTO
SATHKIYN AVE
AMERICAN
AMERICAN
SHAINA AFFATOTO
SATHKIYN AVE
AMERICAN
SHAINA AFFATOTO
SATHKIYN AVE
SHAINA AFFATOTO
SATHKIYN AVE
SHAINA AFFATOTO
SATHKIYN AVE
SHAINA AFFATOTO
SHAINA AFFATOTO
SHAINA
SHAINA AFFATOTO
SHAINA