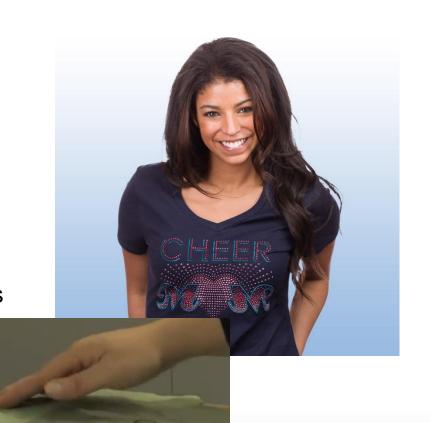

### Screen Printed Transfer Formulas Glitter

- Applies to polyester, cotton and poly/cotton blends
- Best with bold designs for better effect
- Limited detail
- Ideal for cheer teams, dance teams, gymnastics, and spirit wear