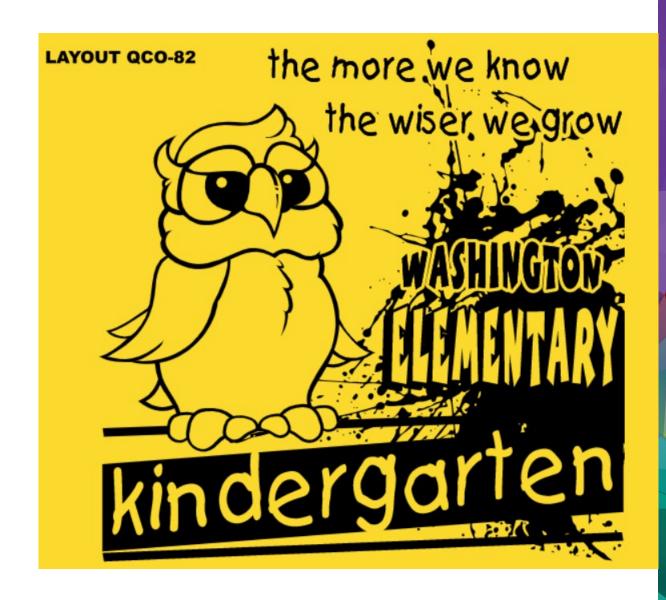

#### **ORIENTATION EVENTS**

- College freshman orientation
- High school orientation
- Welcome to kindergarten events
- New student registration
- Tip: set up onsite printing with your heat press, a stock of blanks and your custom transfers ready to apply