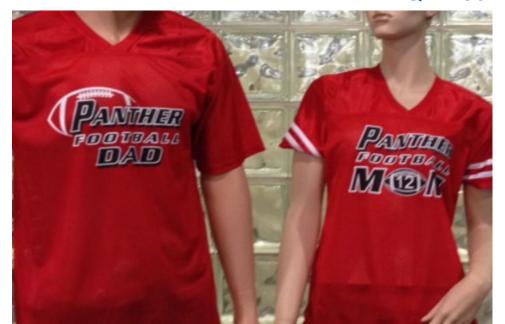

#### **TEAM WEAR**

Create a team pack including t-shirt, practice jersey, cinch sack and shorts

Tip: teams often have motivation slogans and will need t-shirts

#### **TEAM WEAR**

Tip: don't forget Powder Puff games and hoodies for the team

#### **TEAM WEAR**

- Numbers available in sizes
  - 1"-10"
- Have both Champ for cotton and poly/cotton, and Champ Pro for 100% Polyester
- 1 and 2 color combinations
- Perfect Pairing Alignment
  - Touch sides of paper and names and numbers all applied at one time