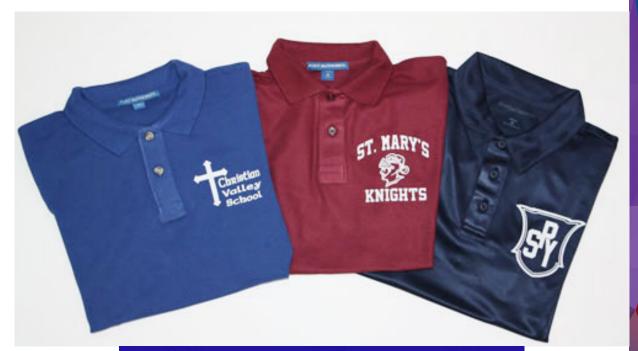

### JULY

Back-to-School

School Uniforms
Orientation Events
Class Of Shirts
School Spiritwear
First Day of School

## SCHOOL UNIFORMS

- Gang sheets make this a profit win!
- Tip: work with your local school to set up a uniform program. Use Spirit Sale to process orders. Let the school know you can offer one day turnaround. You keep transfers and small quantity of blanks on hand. Press as the student orders.