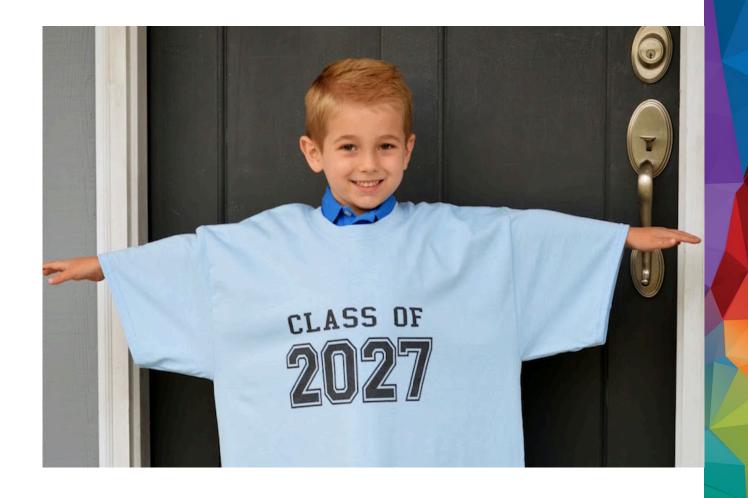

# FIRST DAY OF SCHOOL

Parents take the photo each year—as they grow they fit into the shirt