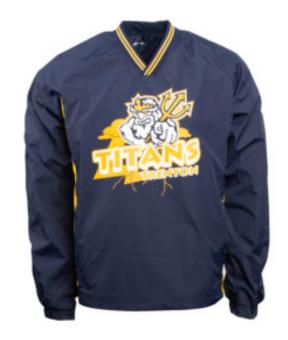

#### **TEAM WEAR**

Create a team pack including t-shirt, practice jersey, cinch sack and shorts

Tip: teams often have motivation slogans and will need t-shirts

#### **TEAM WEAR**

Tip: don't forget Powder Puff games and hoodies for the team

#### **TEAM WEAR**

- Numbers available in sizes
  - 1"-10"
- Have both Champ for cotton and poly/cotton, and Champ Pro for 100% Polyester
- 1 and 2 color combinations
- Perfect Pairing Alignment
  - Touch sides of paper and names and numbers all applied at one time