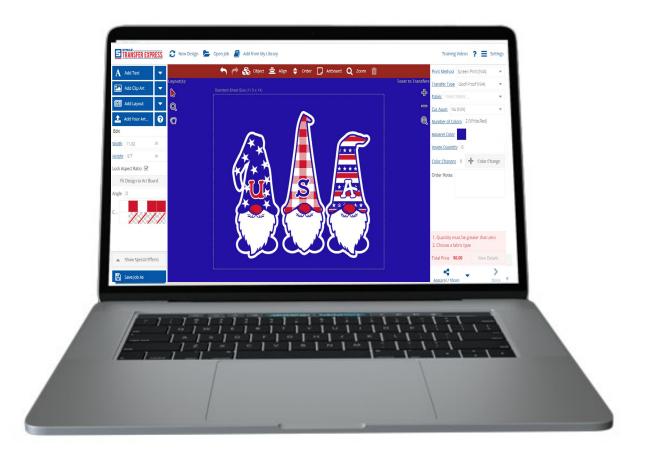

#### **EASY VIEW**

- All designs were created in Easy View, your free online designer
- When you use our templates, clip art and fonts, it is a double win.
   The price is our lowest Easy Prints category and your order ships faster!
- Easy View advantage this makes everyone an artist. It is easy to use and you can create design ideas in seconds.
- Tip: Create a few designs and post on social to find out what your customers might buy before you order your transfers.