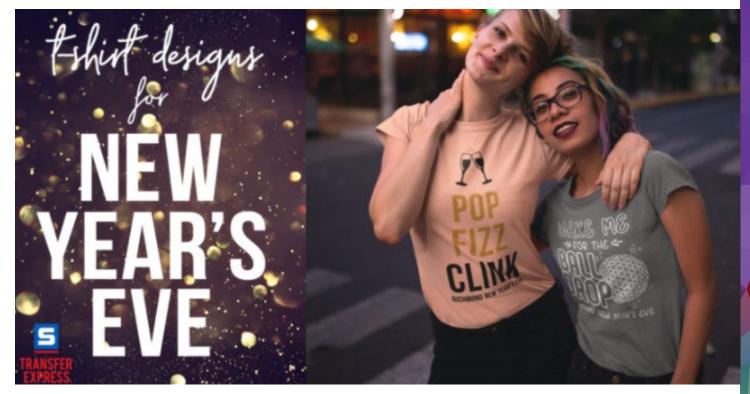

#### **NEW YEAR'S**

- Fun shirts
- Tip: add sparkle with metallic ink colors
- Use window decals to customize disposable drinkware

QHL-103, QHL-104