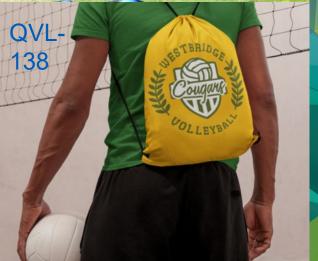

#### **TEAM WEAR**

Create a team pack including t-shirt, practice jersey, cinch sack and shorts

Tip: teams often have motivation slogans and will need t-shirts