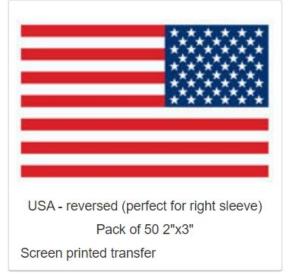

#### **VETERAN'S DAY**

- Flags are reversed, but only those worn on the right shoulder. The reason has to do with proper display of the flag.
- The blue field of stars should always be in the highest position of honor.
- When viewing the flag on a wall, the highest position of honor is the upper left when displayed horizontally, and at the top (upper left) when displayed vertically.
- When displayed on a "moving object" like a person or vehicle, the highest position of honor is the front, and not the rear; so the field of blue should be displayed to the front.