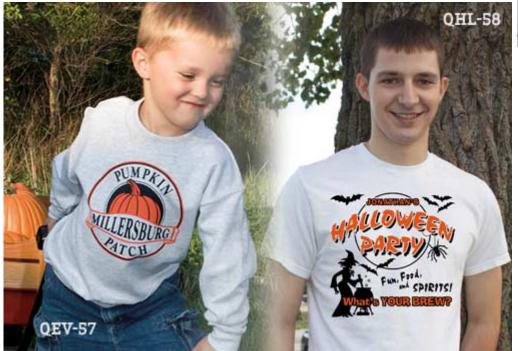

en have motivation slogans and will need t-shirts













#### **TEAM WEAR**

Tip: don't forget Powder Puff games and hoodies for the team







#### **TEAM WEAR**

- Numbers available in sizes
  - 1"-10"
- Have both Champ for cotton and poly/cotton, and Champ Pro for 100% Polyester
- 1 and 2 color combinations
- Perfect Pairing Alignment
  - Touch sides of paper and names and numbers all applied at one time





#### **TAILGATING**

- Replica jerseys
- Coolers
- Flags
- Rally towels
- Can coolers

**QFB-99** 









#### **SEPTEMBER**



## Breast Cancer Awareness Halloween



## BREAST CANCER AWARENESS

- Fundraising walks
- School events
- Team events
- Tip: portion of the sale goes to the cause







#### **HALLOWEEN**

- **Parties**
- Haunted house
- Trick or Treat bags











QHL-97





#### **OUTERWEAR/BLANKETS**

- Tip UltraColor Stretch applies to nylon jackets
- Add blankets to your team line









#### **THANKSGIVING**

- Turkey Trot races
- Turkey Bowl
- Custom family dinnerware
  - tablecloth
  - napkins















#### **VETERAN'S DAY**

- Flags are reversed, but only those worn on the right shoulder. The reason has to do with proper display of the flag.
- The blue field of stars should always be in the highest position of honor.
- When viewing the flag on a wall, the highest position of honor is the upper left when displayed horizontally, and at the top (upper left) when displayed vertically.
- When displayed on a "moving object" like a person or vehicle, the highest position of honor is the front, and not the rear; so the field of blue s