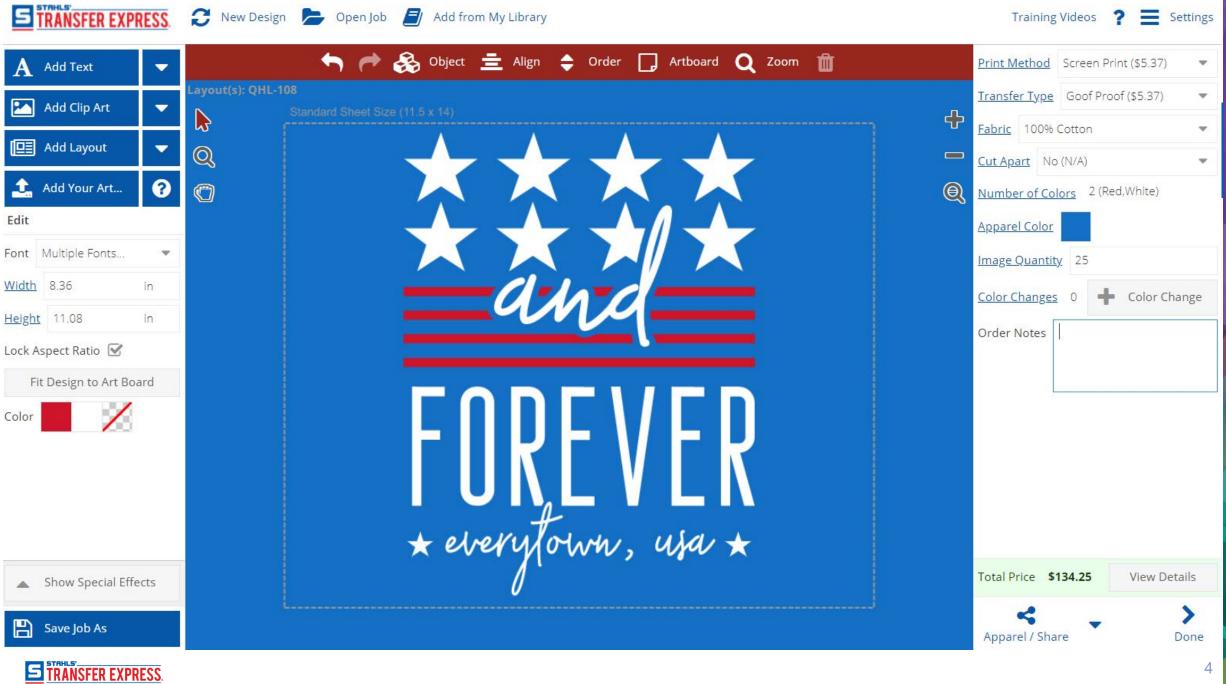

#### **EASY VIEW**

- All designs were created in Easy View, your free online designer
- When you use our templates, clip art and fonts, it is a double win.
   The price is our lowest Easy Prints category and your order ships faster!
- Easy View advantage this makes everyone an artist. It is easy to use and you can create design ideas in seconds.
- Tip: Create a few designs and post on social to find out what your customers might buy before you order your transfers.