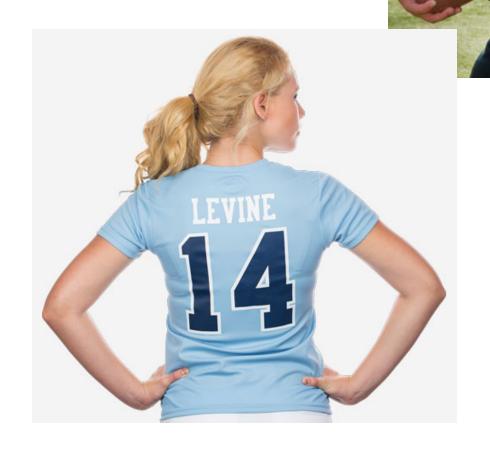

#### **TEAM WEAR**

- Numbers available in sizes
  - 1"-10"
- Have both Champ for cotton and poly/cotton, and Champ Pro for 100% Polyester
- 1 and 2 color combinations
- Perfect Pairing Alignment
  - Touch sides of paper and names and numbers all applied at one time