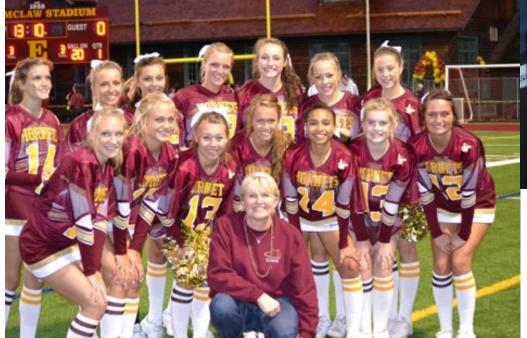

#### **TEAM WEAR**

- Numbers available in sizes
  - 1"-10"
- Have both Champ for cotton and poly/cotton, and Champ Pro for 100% Polyester
- 1 and 2 color combinations
- Perfect Pairing Alignment
  - Touch sides of paper and names and numbers all applied at one time