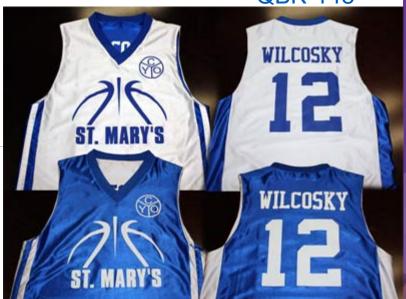

#### **TEAM WEAR**

- Numbers available in sizes
  - 1"-10"
- Have both Champ for cotton and poly/cotton, and Champ Pro for 100% Polyester
- 1 and 2 color combinations
- Perfect Pairing Alignment
  - Touch sides of paper and names and numbers all applied at one time