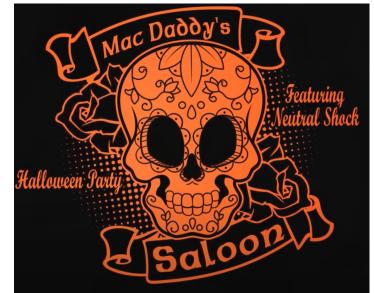

have motivation slogans and will need t-shirts













#### **TEAM WEAR**

Tip: don't forget Powder Puff games and hoodies for the team







#### **TEAM WEAR**

- Numbers available in sizes
  - 1"-10"
- Have both Champ for cotton and poly/cotton, and Champ Pro for 100% Polyester
- 1 and 2 color combinations
- Perfect Pairing Alignment
  - Touch sides of paper and names and numbers all applied at one time





#### **TAILGATING**

- Replica jerseys
- Coolers
- Flags
- Rally towels
- Can coolers

**QFB-99** 









#### **SEPTEMBER**



## Breast Cancer Awareness Halloween



## BREAST CANCER AWARENESS

- Fundraising walks
- School events
- Team events
- Tip: portion of the sale goes to the cause







#### **HALLOWEEN**

- **Parties**
- Haunted house
- Trick or Treat bags











QHL-97





#### **OUTERWEAR/BLANKETS**

- Tip UltraColor Stretch applies to nylon jackets
- Add blankets to your team line









#### **THANKSGIVING**

- Turkey Trot races
- Turkey Bowl
- Custom family dinnerware
  - tablecloth
  - napkins















#### **VETERAN'S DAY**

- Flags are reversed, but only those worn on the right shoulder. The reason has to do with proper display of the flag.
- The blue field of stars should always be in the highest position of honor.
- When viewing the flag on a wall, the highest position of honor is the upper left when displayed horizontally, and at the top (upper left) when displayed vertically.
- When displayed on a "moving object" like a person or vehicle, the highest position of honor is the front, and not the rear; so the field of blue sho