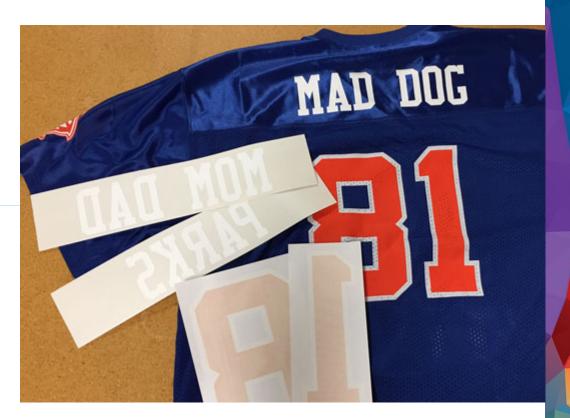

#### **TEAM WEAR**

- Numbers available in sizes
  - 1"-10"
- Have both Champ for cotton and poly/cotton, and Champ Pro for 100% Polyester
- 1 and 2 color combinations
- Perfect Pairing Alignment
  - Touch sides of paper and names and numbers all applied at one time