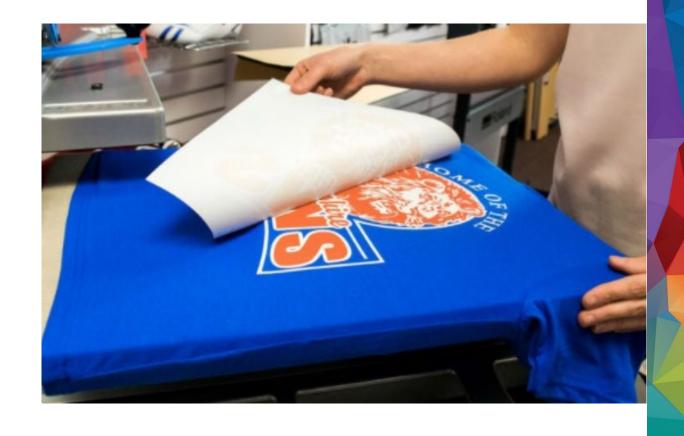

## ALL YOU NEED IS A HEAT PRESS

The Transfer Advantage

It takes 4 seconds to apply your print to a shirt, so no need to print until your shirt is sold!