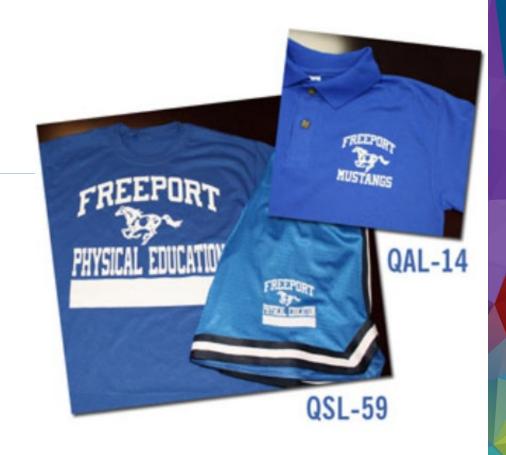

## SCHOOL UNIFORMS

Physical Education Uniforms

Tip: You can use a Sharpie to write the name in the bar using Goof Proof screen printed transfers.