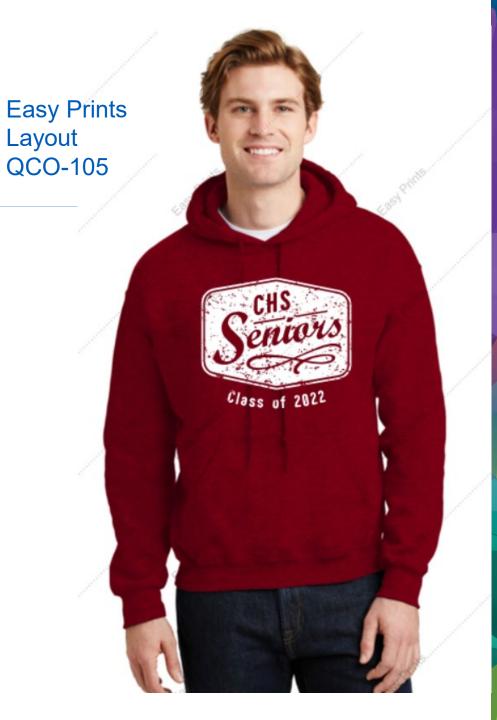

#### **CLASS OF SHIRTS**

- Encourage beginning of school year buy so they can wear all year
- Tip: create design for each class (Freshmen, Sophomore, Junior and Senior)