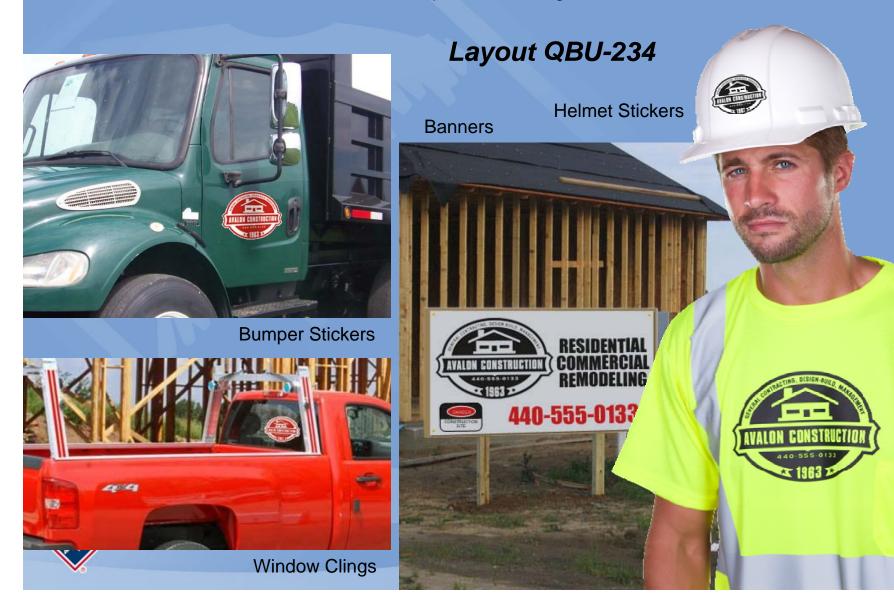

Lifeguard

Maintenance

Layout QLO-11

Layout QBU-234

Layout QSW-4

### Non Apparel

Window Decals, Stickers, Banners, Wall Graphics, and Clings can all be made with the same artwork