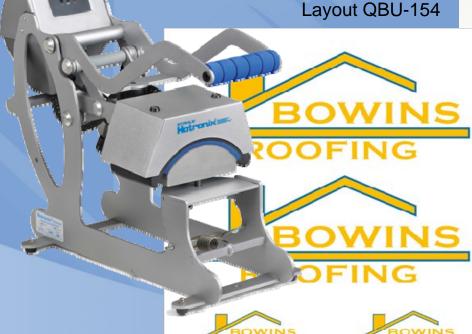

## Caps

- Add on sale, a part of the uniform
- Create gang sheet with full front and cap print
- Cap press is necessary for application