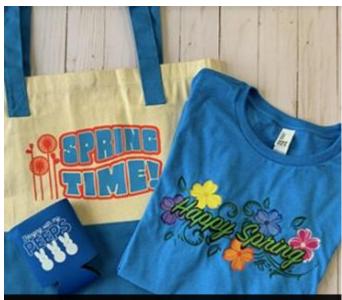

### EASY PRINTS MARKETING KIT

# Your T-Shirt Business In A Box

Sell more custom apparel with a personalized Idea Book, 20+ full size transfers, color selector swatch book, \$15 off coupon and more!

> Tradeshow Special: Only \$35 – Save \$14!

> > (Normally \$49)