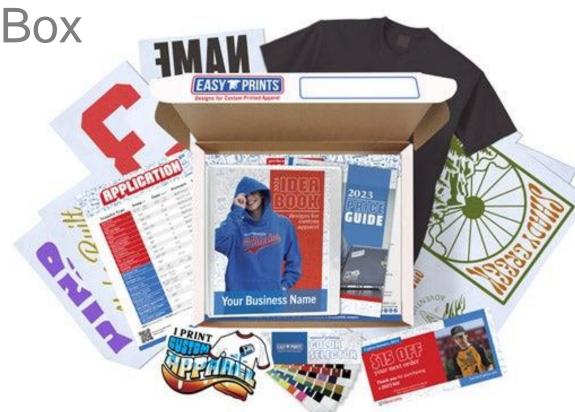

### EASY PRINTS MARKETING KIT

# Your T-Shirt Business In A Box

Sell more custom apparel with a personalized Idea Book, 20+ full size transfers, color selector swatch book, \$15 off coupon and more!

> Tradeshow Special: Only \$35 – Save \$14!

> > (Normally \$49)