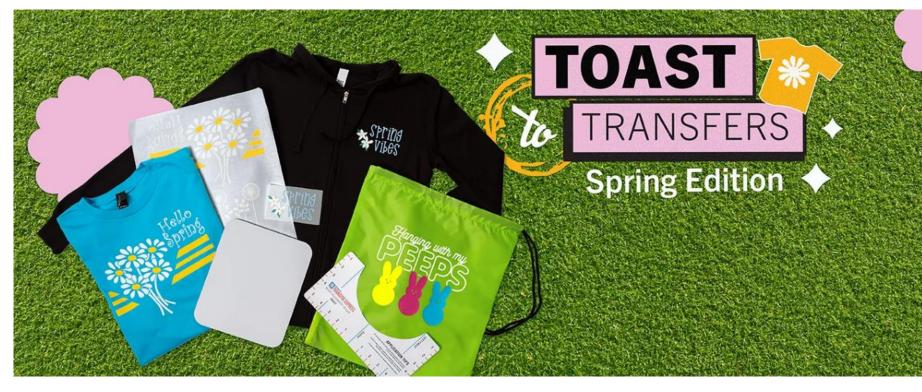

## TOAST TO TRANSFERS SPRING EDITION

FREE SHIPPING

- Goof Proof / UltraColor Pro + Max
- T-Shirt, Womens Zip Hoodie, Cinch Pack
- Placement Ruler / Mousepads
- Event: Thursday, JAN 26th, 7PM ET

• Print & Learn Along With Us!