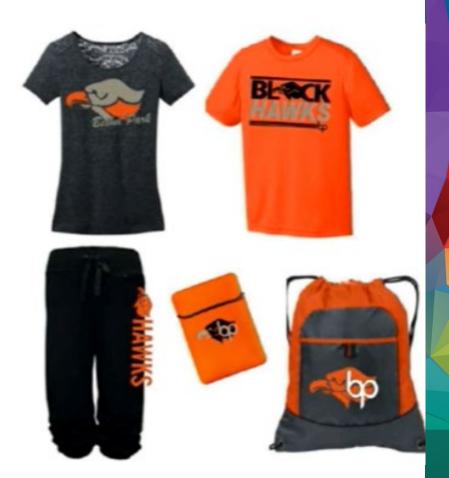

#### Things to consider:

- Team or school colors
- Existing logo
- Will it print for a left chest and full front giving you bang for your art buck

This art works as full front, left chest, women's fashion size and I have text only HAWKS for sleeve and cap. For every sheet I can print 5 items!

### **APPAREL CHOICES**

- Choose from one supplier to reduce YOUR shipping costs
- Cover your bases t-shirt, hoodie, women's fashion, bag, and pants
- Optimal choice 5-7 items