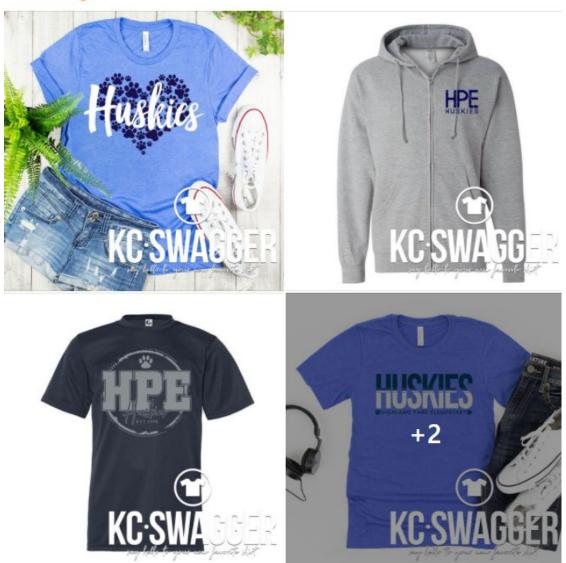

Selling Price \$15

KC Swagger August 18 at 11:06 AM · 🔇

Can't stop, won't stop with these cutie heart tees for schools. Don't worry, we've got non-girly options too. Shout out to Highland Park Elementary! T-minus one week until Lee's Summit kiddos head back 🙂