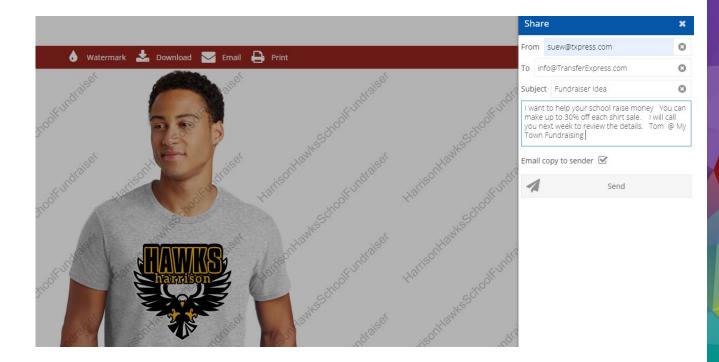

### CREATING YOUR DESIGN

Prospect with the built in share option

Use your name as the watermark so they know who sent this to them