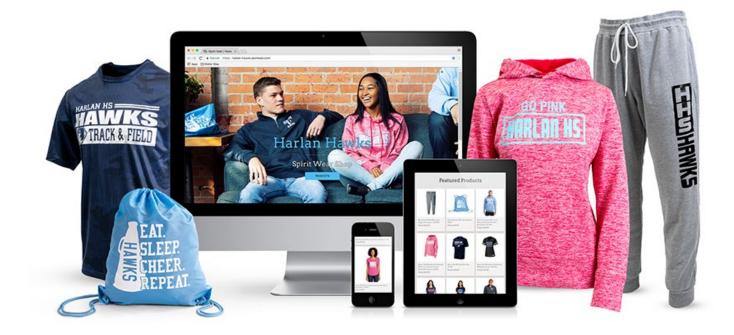

### **APPAREL CHOICES**

- Choose from one supplier to reduce YOUR shipping costs
- Cover your bases t-shirt, hoodie, women's fashion, bag, and pants
- Optimal choice 5-7 items

## **APPAREL CHOICES**

#### Sale Method

- Onsite
  - keep to the neutrals so you can use leftovers (white, ash)
- Online
  - Opens up the sale to a bigger audience
  - Allows you to gather the sale and then order giving you optimized pricing