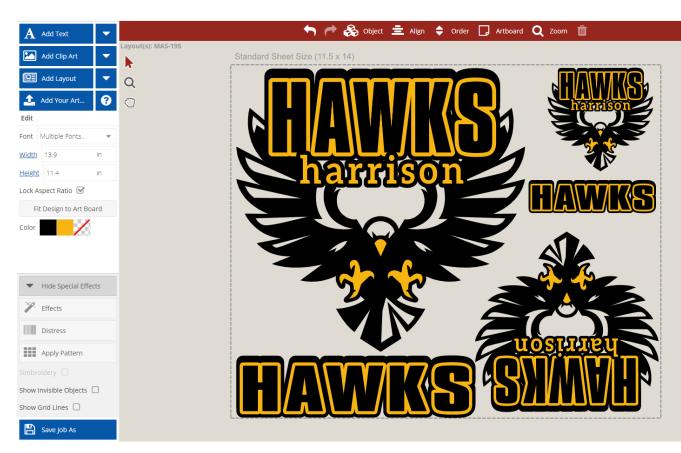

#### Things to consider:

- Team or school colors
- Existing logo
- Will it print for a left chest and full front giving you bang for your art buck

This art works as full front, left chest, women's fashion size and I have text only HAWKS for sleeve and cap. For every sheet I can print 5 items!

### CREATING YOUR DESIGN

- Use Easy View
  - It's free
  - Create art in seconds
  - We've done the legwork, choosing and creating popular looks, no need to reinvent the wheel
  - For unique logos—add your art onto the artboard
  - Custom Clip Art option if you will be using on 2 or more orders
  - Free mock-ups on shirts to show your customer.
    Watermarked for your protection