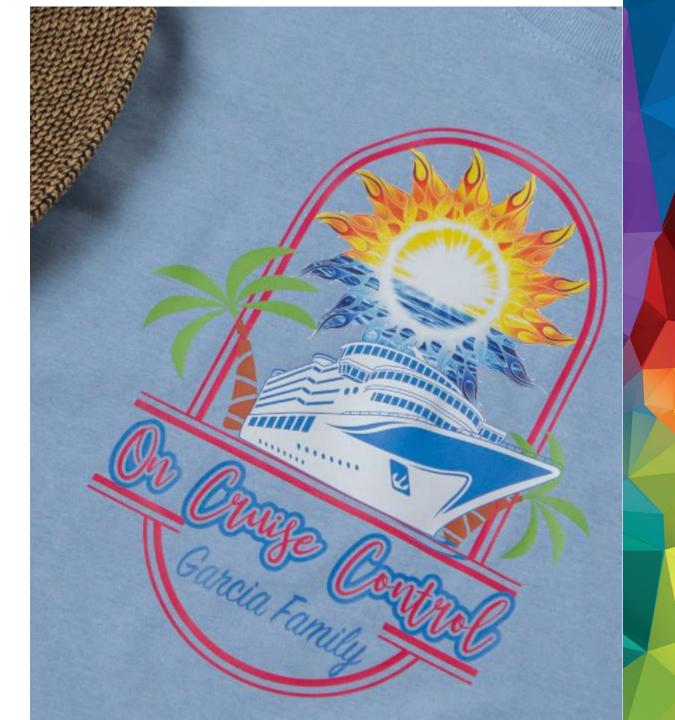

### FULL COLOR TRANSFERS

UltraColor Heat Transfers UltraColor Max Direct To Film

UltraColor Max

UltraColor Soft

UltraColor Soft/Stretch Hybrid Screenprint/Digital transfer Features:

Lightest weight CMYK Clear Outline (Soft/Stretch) No Outline (Max) Gang Sheets possible

### WHAT TO USE-APPAREL FABRIC

100% cotton Poly/Cotton Blends 100% Polyester

Any of the full color transfers will work