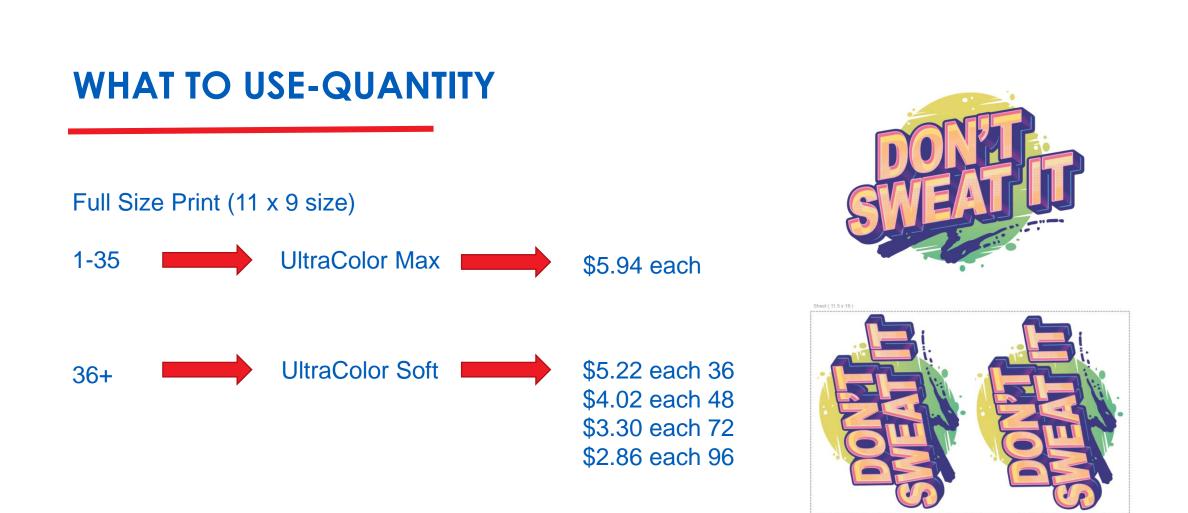

t

UltraColor Soft/Stretch Hybrid Screenprint/Digital transfer Features:

Lightest weight CMYK Clear Outline (Soft/Stretch) No Outline (Max) Gang Sheets possible



UltraColor Stretch



UltraColor Strech With Blocker



### FULL COLOR TRANSFERS

### CAD-PRINTZ Printed vinyl

### Features:

White Outline Heavier Feel (good for caps over seams) CMYK Sold single images only



CAD-PRINTZ Express CAD-PRINTZ Soft Opaque



CAD-PRINTZ Sub Block



### WHAT TO USE-APPAREL FABRIC

100% cotton Poly/Cotton Blends 100% Polyester



Any of the full color transfers will work





### WHAT TO USE-APPAREL FABRIC

Nylon, Lycra and Spandex

UltraColor Stretch Or CAD-PRINTZ Soft Opaque





### WHAT TO USE-APPAREL FABRIC

Sublimated Apparel

UltraColor Stretch with Blocker Or

Or CAD-PRINTZ Sub Block









### WHAT TO USE-QUANTITY





## THE CURVEBALL: MULTI DESIGN SHEETS





### **CMYK VS RGB**

•All full color transfers are printed in CMYK

•If you provide RGB we can use the file and convert but your colors may be a shade to two off and we won't know



Start in the online designer 1. Choose Your Print Method

#### 1) Select Print Method

2 Select Full Color Product Type

UltraColor Soft (SLM)

**Express Prints** 

r extra fee.

Window Decal

color spectrum. Thin clear outline



Recommended for 1-2 color printing. Traditional screen printing

For 100% cotton, 100% polyester, cotton/poly blends. CMYK full

For 100% cotton, 100% polyester, cotton/poly blends. CMYK full

olor spectrum. White outline; can be removed in some cases

Personalize car and truck windows with custom designs or