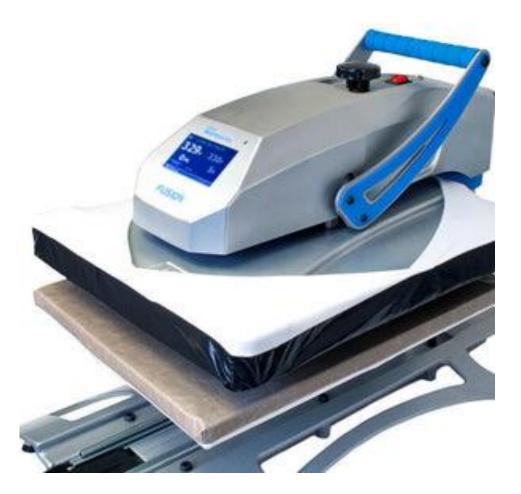

## **APPLICATION TIPS**

Watch for obstructions Seams Pockets Zipper Hood

Raise the print area for even pressure.

Use:

Mouse Pad Print Perfect Pad Interchangeable Platen