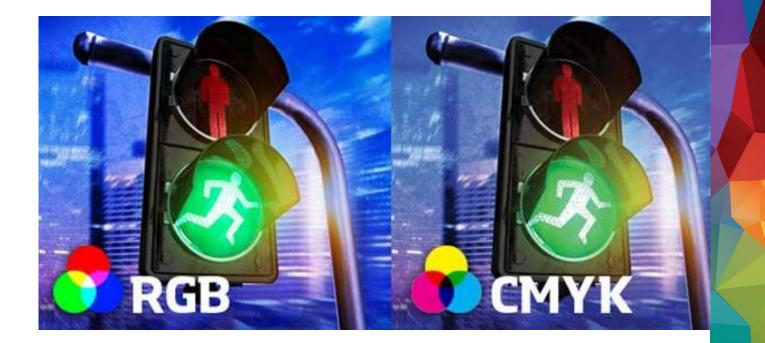

### **CMYK VS RGB**

•All full color transfers are printed in CMYK

•If you provide RGB we can use the file and convert but your colors may be a shade to two off and we won't know

Start in the online designer 1. Choose Your Print Method