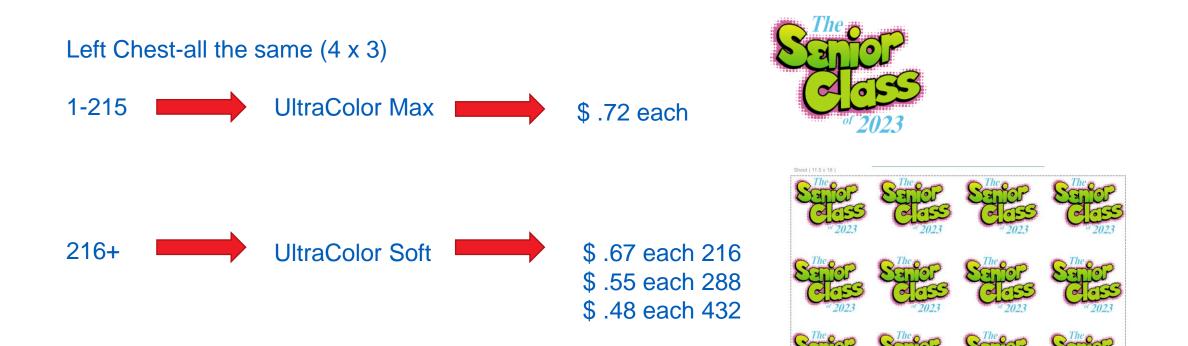

rid Screenprint/Digital transfer Features:

Lightest weight CMYK Clear Outline (Soft/Stretch) No Outline (Max) Gang Sheets possible



UltraColor Stretch



UltraColor Strech With Blocker



### FULL COLOR TRANSFERS

### CAD-PRINTZ Printed vinyl

### Features:

White Outline Heavier Feel (good for caps over seams) CMYK Sold single images only



CAD-PRINTZ Express CAD-PRINTZ Soft Opaque



CAD-PRINTZ Sub Block



### WHAT TO USE-APPAREL FABRIC

100% cotton Poly/Cotton Blends 100% Polyester



Any of the full color transfers will work





### WHAT TO USE-APPAREL FABRIC

Nylon, Lycra and Spandex

UltraColor Stretch Or CAD-PRINTZ Soft Opaque





### WHAT TO USE-APPAREL FABRIC

Sublimated Apparel

UltraColor Stretch with Blocker Or

Or CAD-PRINTZ Sub Block









### WHAT TO USE-QUANTITY





## THE CURVEBALL: MULTI DESIGN SHEETS





### **CMYK VS RGB**

•All full color transfers are printed in CMYK

•If you provide RGB we can use the file and convert but your colors may be a shade to two off and we won't know



Start in the online designer 1. Choose Your Print Method

#### 1) Select Print Method

2 Select Full Color Product Type

UltraColor Soft (SLM)

**Express Prints** 

r extra fee.

Window Decal

color spectrum. Thin clear outline



Recommended for 1-2 color printing. Traditional screen printing

For 100% cotton, 100% polyester, cotton/poly blends. CMYK full

For 100% cotton, 100% polyester, cotton/poly blends. CMYK full

olor spectrum. White outline; can be removed in some cases

Personalize car and truck windows with custom designs or an

Easy Prints® layout. Appl