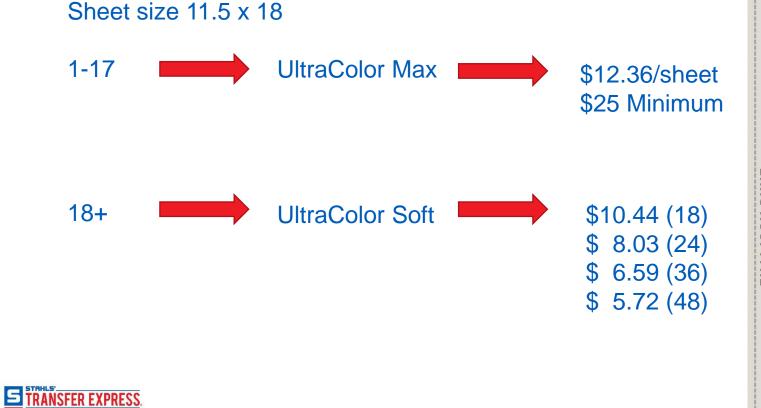

Lightest weight CMYK Clear Outline (Soft/Stretch) No Outline (Max) Gang Sheets possible



UltraColor Stretch



UltraColor Strech With Blocker



### FULL COLOR TRANSFERS

### CAD-PRINTZ Printed vinyl

### Features:

White Outline Heavier Feel (good for caps over seams) CMYK Sold single images only



CAD-PRINTZ Express CAD-PRINTZ Soft Opaque



CAD-PRINTZ Sub Block



### WHAT TO USE-APPAREL FABRIC

100% cotton Poly/Cotton Blends 100% Polyester



Any of the full color transfers will work





### WHAT TO USE-APPAREL FABRIC

Nylon, Lycra and Spandex

UltraColor Stretch Or CAD-PRINTZ Soft Opaque





### WHAT TO USE-APPAREL FABRIC

Sublimated Apparel

UltraColor Stretch with Blocker Or

Or CAD-PRINTZ Sub Block









### WHAT TO USE-QUANTITY





## THE CURVEBALL: MULTI DESIGN SHEETS





### **CMYK VS RGB**

•All full color transfers are printed in CMYK

•If you provide RGB we can use the file and convert but your colors may be a shade to two off and we won't know



Start in the online designer 1. Choose Your Print Method

#### 1) Select Print Method

2 Select Full Color Product Type

UltraColor Soft (SLM)

**Express Prints** 

r extra fee.

Window Decal

color spectrum. Thin clear outline



Recommended for 1-2 color printing. Traditional screen printing

For 100% cotton, 100% polyester, cotton/poly blends. CMYK full

For 100% cotton, 100% polyester, cotton/poly blends. CMYK full

olor spectrum. White outline; can be removed in some cases

Personalize car and truck windows with custom designs or an

Easy Prints® layout. Apply to any window. \$25 minimum order.



F