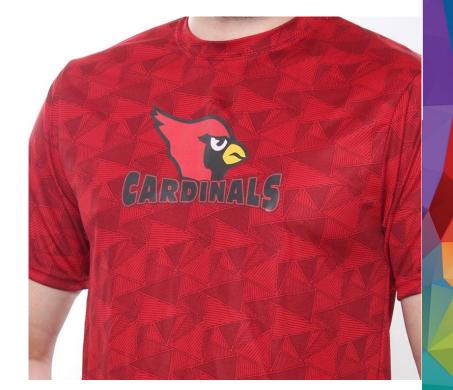

### WHAT TO USE-APPAREL FABRIC

100% cotton Poly/Cotton Blends 100% Polyester

Any of the full color transfers will work