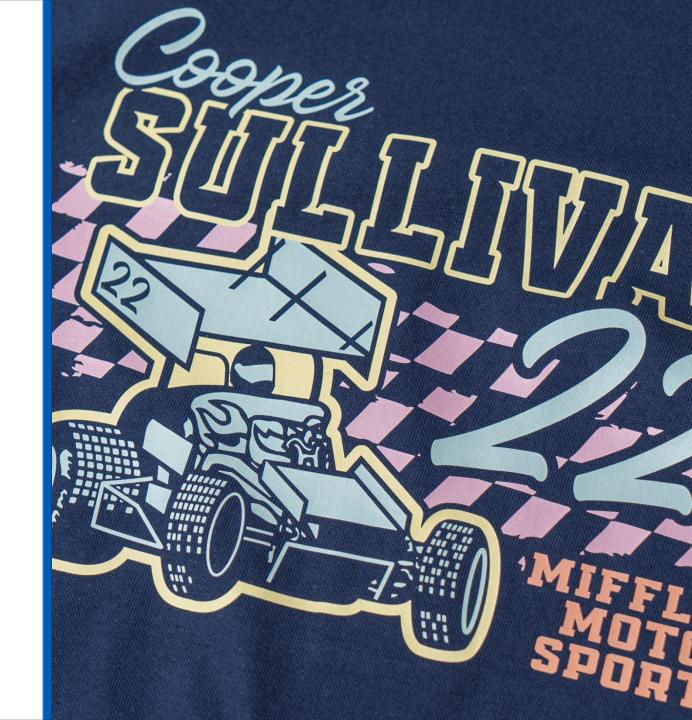

### FULL COLOR TRANSFERS

UltraColor Heat Transfers UltraColor Max Direct To Film

UltraColor Max

UltraColor Soft

UltraColor Soft/Stretch Hybrid Screenprint/Digital transfer Features:

Lightest weight CMYK Clear Outline (Soft/Stretch) No Outline (Max) Gang Sheets possible

### WHAT TO USE-APPAREL FABRIC

100% cotton Poly/Cotton Blends 100% Polyester

Any of the full color transfers will work