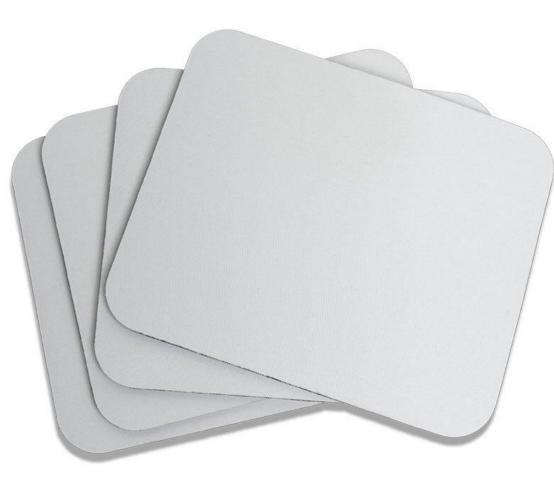

## **APPLICATION TIPS**

Watch for obstructions Seams Pockets Zipper Hood

Raise the print area for even pressure.

Use:

Mouse Pad Print Perfect Pad Interchangeable Platen