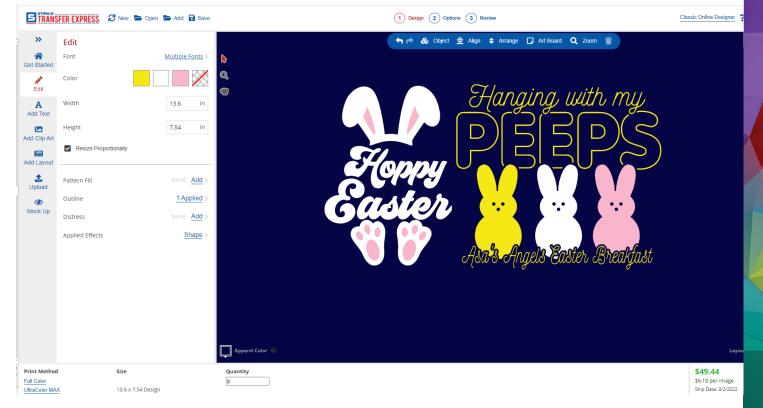

- 1. Choose Your Print Method
- 2. Add Layout (this is QHL-31) or Upload your art
- 3. Order single image or build a sheet

- 1. Choose Your Print Method
- 2. Add Layout (this is QHL-31) or Upload your art
- 3. Order single image or build a sheet
- 4. Create Mock-Ups right in the program

- 1. Choose Your Print Method
- 2. Add Layout (this is QHL-31) or Upload your art
- 3. Order single image or build a sheet
- 4. Create Mock-Ups right in the program
- 5. Add to cart and place your order