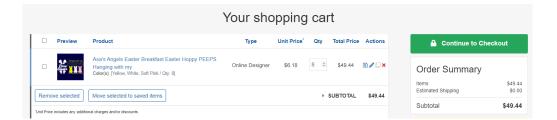

limated 100% polyester. CMYK full color spectrum.



All Purpose Sticker

Apply to almost any surface. Available in any size (up to 28" on one side). Durable; water and fade-resistant. \$25 minimum order









- 1. Choose Your Print Method
- 2. Add Layout (this is QHL-31) or Upload your art



- 1. Choose Your Print Method
- 2. Add Layout (this is QHL-31) or Upload your art
- 3. Order single image or build a sheet





- 1. Choose Your Print Method
- 2. Add Layout (this is QHL-31) or Upload your art
- 3. Order single image or build a sheet
- 4. Create Mock-Ups right in the program





- 1. Choose Your Print Method
- 2. Add Layout (this is QHL-31) or Upload your art
- 3. Order single image or build a sheet
- 4. Create Mock-Ups right in the program
- 5. Add to cart and place your order





## **APPLICATION TIPS**

Each order does come with application instructions that will include

> Time Temperature Pressure Peel (Hot or Cold)

### UltraColor™ MAX Application Instructions

 For application on cotton, polyester, poly/cotton blends, triblends · Before applying, check your transfers for spelling, color placement, etc.

#### 1. Set Your Heat Press

If not a Hotronix® heat press, add 10° Temperature: 290°F Time: 12-15 Seconds Pressure: Med/Firm 5-7 (50-70psi)

#### 2. Preheat Your Apparel

· Place apparel on platen and press for 3-5 seconds

#### 3. Position Your Transfer & Press

- · Place the transfer image side down on the apparel
- Close machine and press for 12-15 seconds

#### 4. Peel Transfer Carrier Hot

· Open machine and peel off the backing in a smooth, even moti