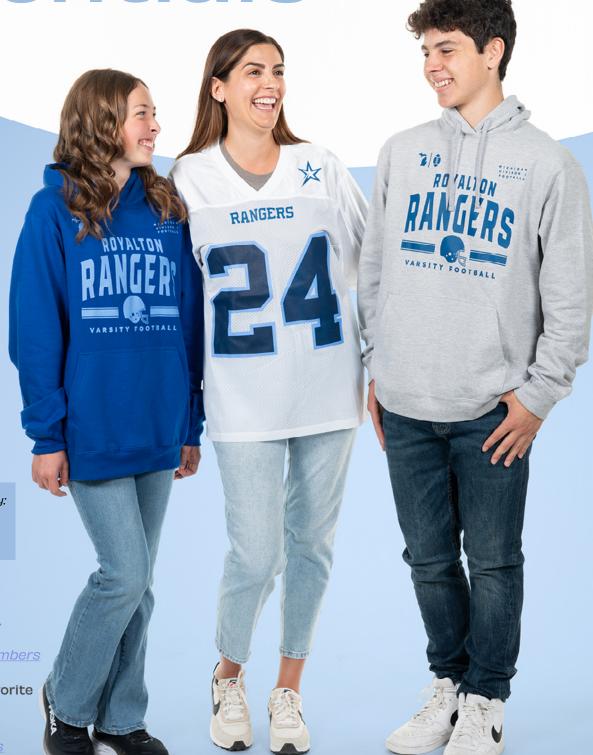

# SANMAR Game Day Essentials

This section was curated by:

Dave Conner
Content Director

. \_ . \_ . .

Sport-Tek Replica Jersey ST307 Sport-Tek Elasti Prints@2 Color Numbers

Express Names™

Port & Company Fan Favorite Hooded Sweatshirt PO850 Port & Company

## Your #1 Fan

Don't miss out on outfitting the most loyal fans, the parents! Replica jerseys are a great way to show their support from the bleachers.