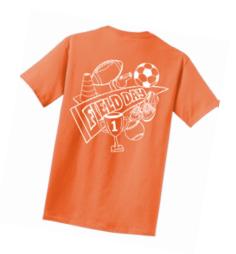

## School Events

Whether it's field trips or field days, shirts with the school's name or logo can help teachers easily identify students during ensuring everyone stays safe and together.