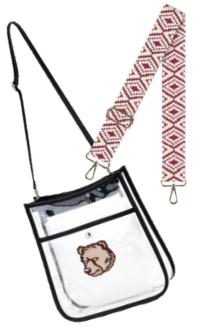

Black Clear Heather Purse M709VL-CLRBLK *Viv&Lou* <u>CAD-PRINTZ®</u> <u>Chroma-TWILL</u>™

## **Customize Everything**

Changing up the straps on this Viv&Lou bag not only adds personality but also provides an additional spot for decoration— a perfect place for another patch or emblem.

Navy Stripe Cooler Backpack M675VL-STNAVY *Viv&Lou* CAD-PRINTZ® Chroma-TWILL™