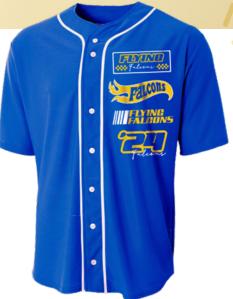

## Mixing Styles

Shake up the paradigm and mix in two different styles, like this baseball button down and these racing style decorations. A combination of CAD-PRINTZ® Perma-Twill® and UltraColor Max™ in variations of the school mascot is a quick way to bring the spirit of the school back into the apparel with a premium retail look and feel.

Full Button Baseball Top N4184 **A4** <u>CAD-PRINTZ® Perma-TWILL®</u> UltraColor Max™