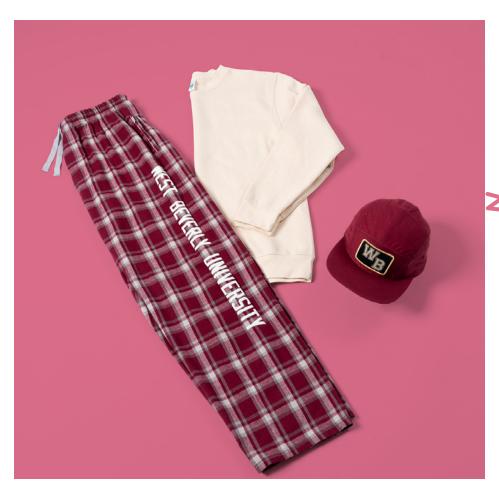

## Comfort Focused

College is hard but your clothes don't have to be. Dorm-room style is making its way out of bed and into the classrooms! Soft fabrics, loose fits, and light decoration methods.

Relaxed Vintage Wash T-Shirt 3502LA *LAT Apparel* <u>UltraColor Max</u><sup>™</sup>

**Harley Flannel Pant** BM6701 *Boxercraft* CAD-CUT® Puff

**Heavyweight T-Shirt** LSI6005 *Lane Seven* Goof Proof® (Distressed)

**Flannel Short** BM6701 *Boxercraft* **Print Stitch** 

Apparel provided by: