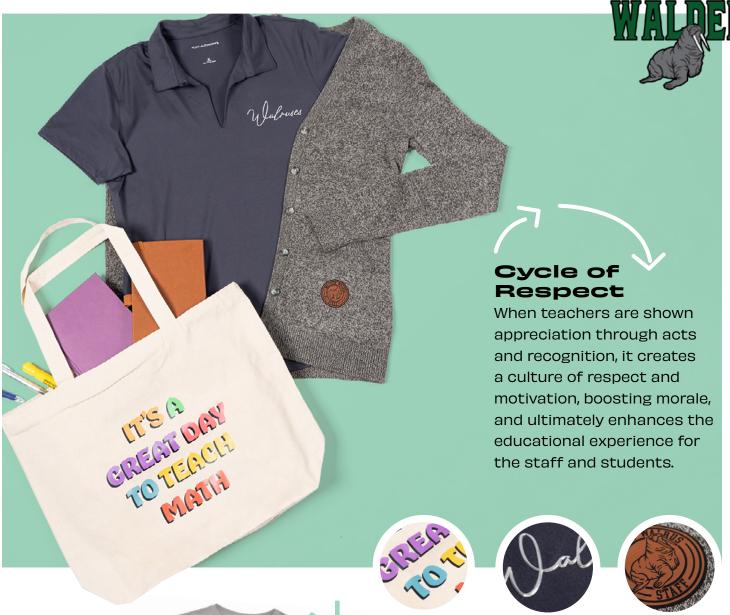

## Teacher Appreciation

Showing some appreciation to the staff who do their all for their students.

This section was curated by:

Sarah Gulock

Content Specialist

Club Fleece Sleeve Swoosh Crew NKFD9863 *Nike* 

## Department

**UltraColor** 

Max™

Customized apparel specific to departments is a great way to make a gift feel a little more personal and special to receive.

Flexstyle<sup>®</sup>

Metallic

Faux Leather

Patch