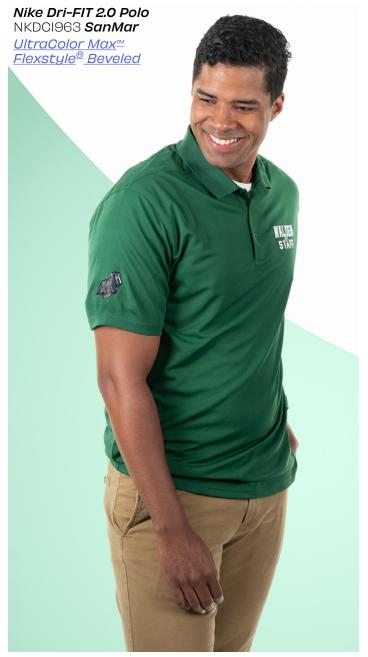

## Department

**UltraColor** 

Max™

Customized apparel specific to departments is a great way to make a gift feel a little more personal and special to receive.

Flexstyle<sup>®</sup>

Metallic

Faux Leather

Patch

**Fine Jersey Tee** 6901 *LAT Apparel* <u>UltraColor Max</u><sup>™</sup>

**Ideal Twill Jumbo** B300 *Port Authority* <u>UltraColor Max</u><sup>™</sup>

**City Stretch Polo** LK683 *Port Authority* Flexstyle<sup>®</sup> Metallic Signature