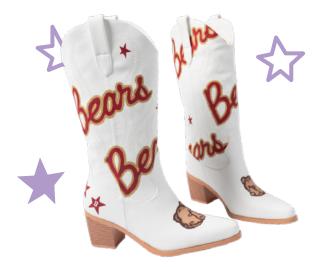

Port Authority Stadium Seat BG601 SanMar <u>UltraColor Max™</u>

**White Cowgirl boots**BOD6VNTWIJ *Amazon* 

## Have Fun With It!

When people are looking for accessories, they want to make a statement. Why not put your own spin on it? These boots were painted on by our own industry icon, Dane Clement. They're such a statement piece and elevated a simple white boot.