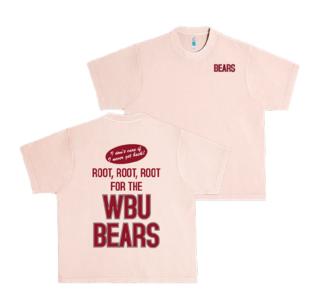

## Teacher Appreciation

Showing some appreciation to the staff who do their all for their students.

This section was curated by:

Sarah Gulock

Content Specialist

Club Fleece Sleeve Swoosh Crew NKFD9863 *Nike* 

CAD-PRINTZ® Printable Chroma-TWILL™

Swoosh Sleeve Legend Tee NKDX8734 *Nike* 

<u>UltraColor Max</u>™

Heritage Jersey Tee T425 **Champion** UltraColor Max™