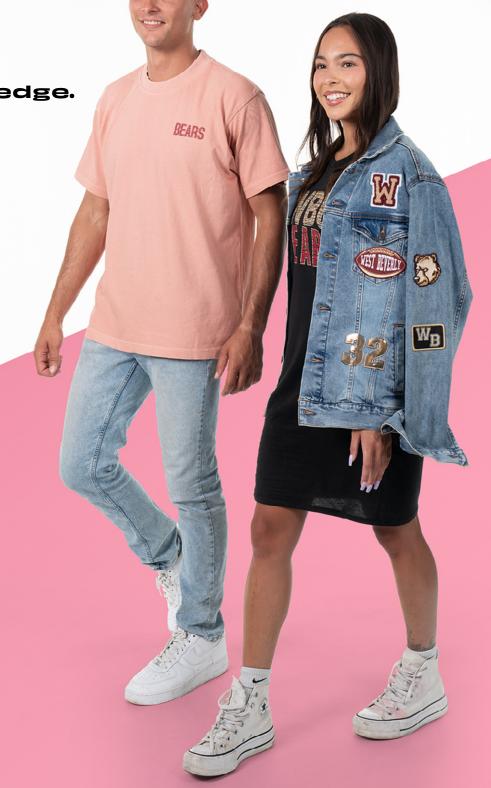

## Vintage Inspired

New-stalgia is in demand! Achieve the classic letterman-style with a modern twist; various patches on a denim jacket like the ones below:

Flexstyle® Beveled

**Chenille Patch** 

**Embroidered Patch** 

Threadfast Apparel Denim Jacket 370J *alphabroder* (Patches/Emblems on the next page)

**US Blanks T-Shirt Dress** US401 *alphabroder* 

<u>UltraColor Max</u>™