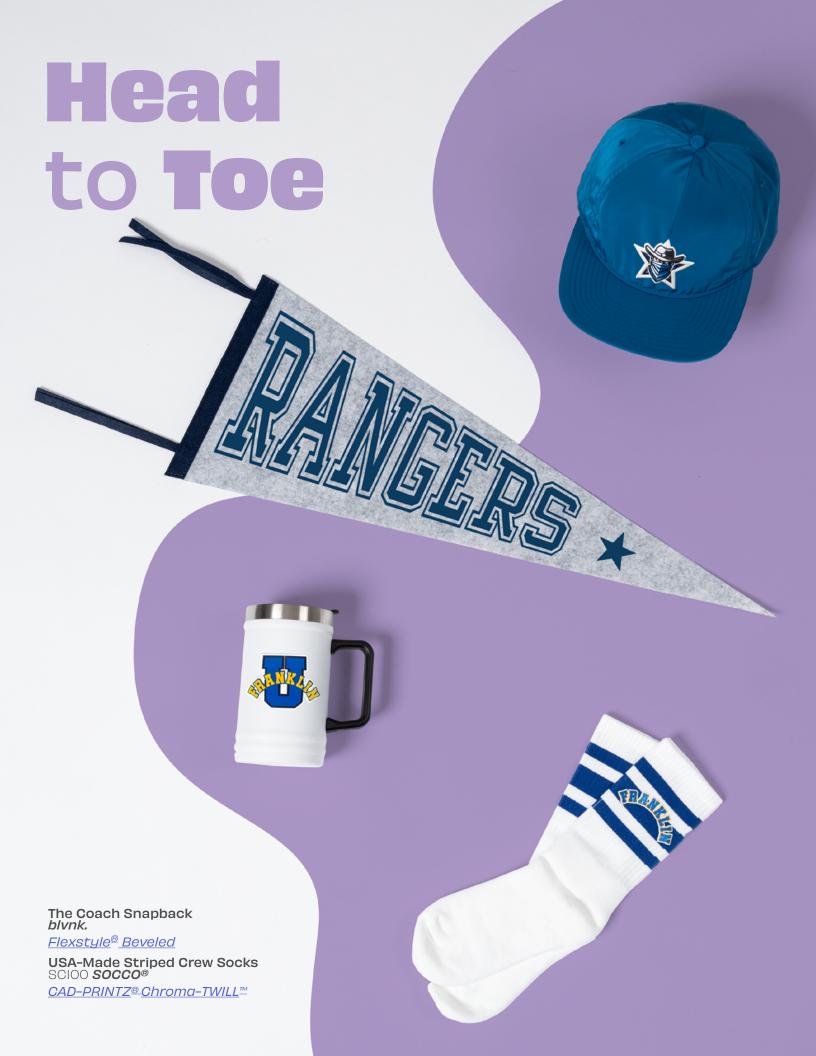

## Accessories

After the T-Shirts and joggers have been heat pressed, the profit potential continues with accessories! Headwear, mugs, shoes... there is no limit to what you can customize with transfers, emblems, and stickers.

The Bogey Performance Hat 0975 Crafted MFG **Embroidered Patch** 

**The Siete Pro 7P** C975 *Crafted MFG* 3D Embroidered Patch

The Bogey Performance Hat 0975 Crafted MFG Faux Leather

**Blank Pennant Flag** C975 *Liberty Pennant* Goof Proof®