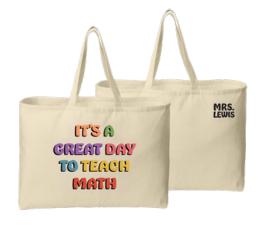

## Teacher Appreciation

Showing some appreciation to the staff who do their all for their students.

This section was curated by:

Sarah Gulock

Content Specialist

Club Fleece Sleeve Swoosh Crew NKFD9863 *Nike* 