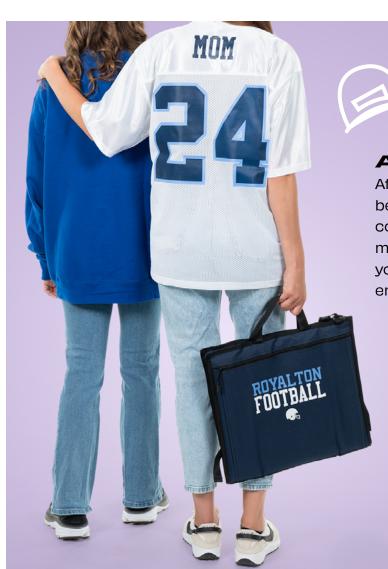

## Your #1 Fan

Don't miss out on outfitting the most loyal fans, the parents! Replica jerseys are a great way to show their support from the bleachers.