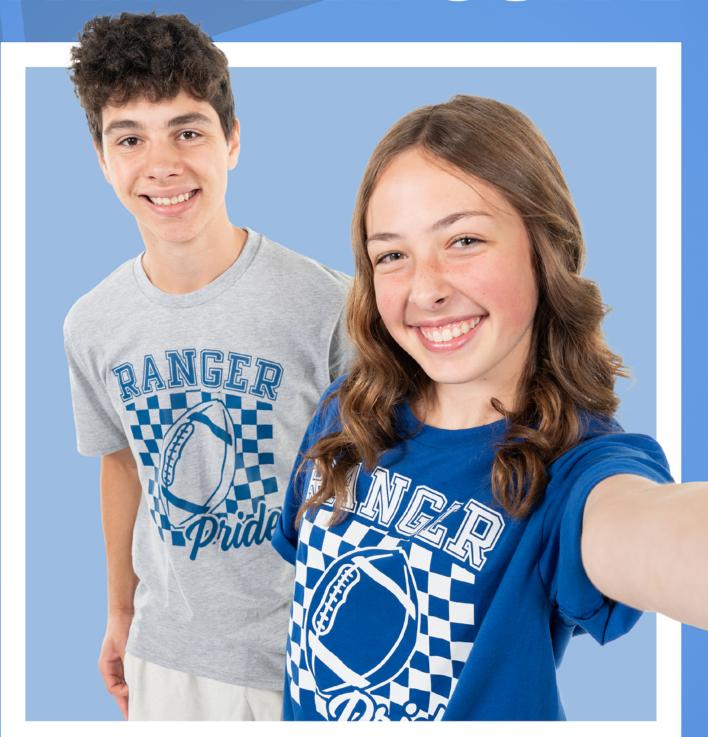

## Department

**UltraColor** 

Max™

Customized apparel specific to departments is a great way to make a gift feel a little more personal and special to receive.

Flexstyle<sup>®</sup>

Metallic

Faux Leather

Patch

**Fine Jersey Tee** 6901 *LAT Apparel* <u>UltraColor Max</u><sup>™</sup>

**Ideal Twill Jumbo** B300 *Port Authority* <u>UltraColor Max</u><sup>™</sup>

**City Stretch Polo** LK683 *Port Authority* Flexstyle<sup>®</sup> Metallic Signature