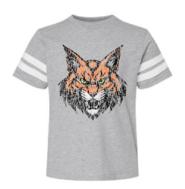

## Tactile Delight

Decoration methods that include a sensory element, such as flock HTV or a Flexstyle® patch, bring an extra layer of fun for students.

French Terry Long Sleeve 2279 *LAT Apparel CAD-PRINTZ® Chroma-TWILL*™

Fleece Hoodie 2296 LAT Apparel CAD-PRINTZ® Chroma-TWILL™ CAD-CUT® Soft Metallic PVC Patch

**Football Tee** 6137 *LAT Apparel* <u>UltraColor Max</u>™

**Baseball Sleeve Tee** 6130 *LAT Apparel* <u>UltraColor Max</u><sup>™</sup>