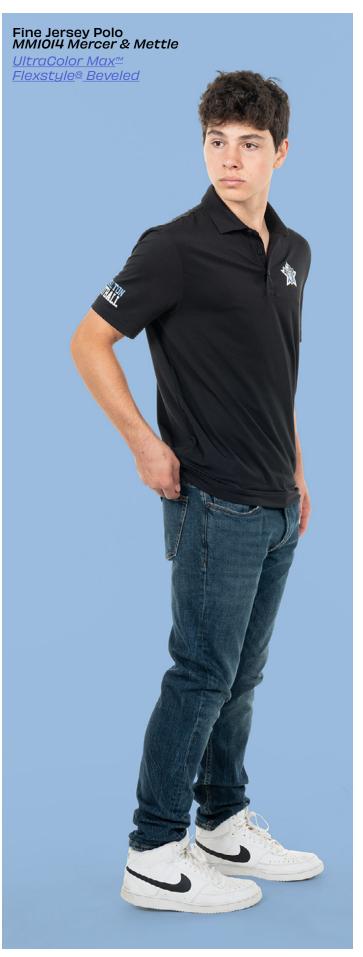

## Mixing Styles

Shake up the paradigm and mix in two different styles, like this baseball button down and these racing style decorations. A combination of CAD-PRINTZ® Perma-Twill® and UltraColor Max™ in variations of the school mascot is a quick way to bring the spirit of the school back into the apparel with a premium retail look and feel.

Full Button Baseball Top N4184 **A4** <u>CAD-PRINTZ® Perma-TWILL®</u> UltraColor Max™