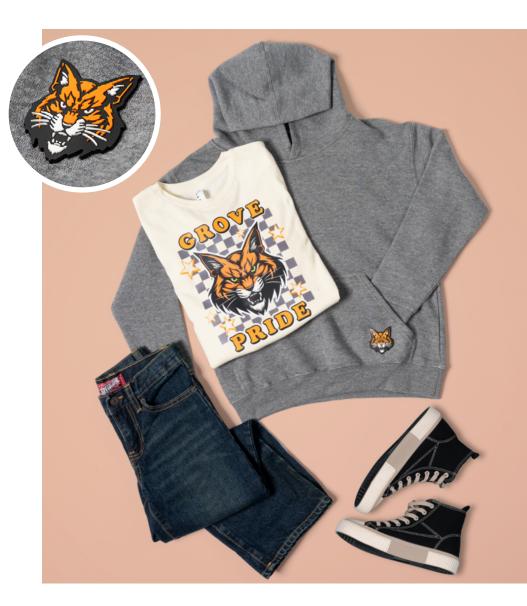

## Mixing Styles

Shake up the paradigm and mix in two different styles, like this baseball button down and these racing style decorations. A combination of CAD-PRINTZ® Perma-Twill® and UltraColor Max™ in variations of the school mascot is a quick way to bring the spirit of the school back into the apparel with a premium retail look and feel.

Full Button Baseball Top N4184 **A4** <u>CAD-PRINTZ® Perma-TWILL®</u> UltraColor Max™