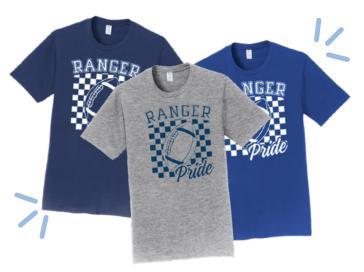

## Mixing Styles

Shake up the paradigm and mix in two different styles, like this baseball button down and these racing style decorations. A combination of CAD-PRINTZ® Perma-Twill® and UltraColor Max™ in variations of the school mascot is a quick way to bring the spirit of the school back into the apparel with a premium retail look and feel.

Full Button Baseball Top N4184 **A4** <u>CAD-PRINTZ® Perma-TWILL®</u> UltraColor Max™