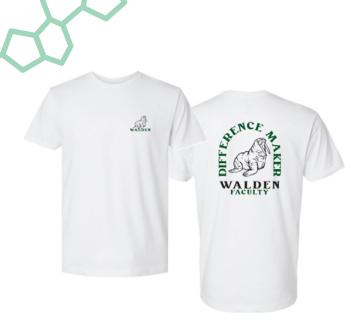

## Teacher Appreciation

Showing some appreciation to the staff who do their all for their students.

This section was curated by:

Sarah Gulock

Content Specialist

Club Fleece Sleeve Swoosh Crew NKFD9863 *Nike* 

CAD-PRINTZ® Printable Chroma-TWILL™

Swoosh Sleeve Legend Tee NKDX8734 *Nike* 

<u>UltraColor Max</u>™

Heritage Jersey Tee T425 **Champion** UltraColor Max™