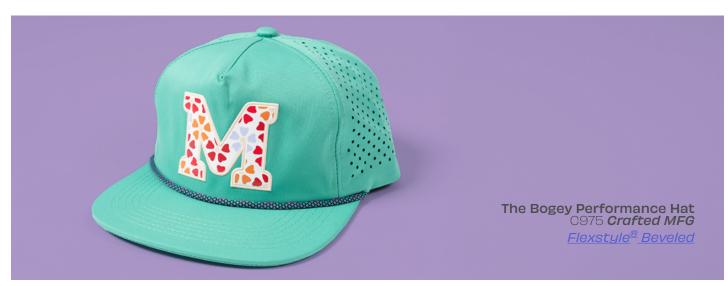

The Bogey Performance Hat 0975 Crafted MFG **Embroidered Patch** 

**The Siete Pro 7P** C975 *Crafted MFG* 3D Embroidered Patch

The Bogey Performance Hat 0975 Crafted MFG Faux Leather

**Blank Pennant Flag** C975 *Liberty Pennant* Goof Proof®