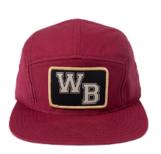

## blvnk.

Avenue 5 Panel blvnk. **PVC Patch** 

Roam Strapback blvnk. 3D Embroidered Patch

Lucky #7 Panel blvnk. Faux Suede Patches

Gramps Corduroy Snapback blvnk.

Flexstyle<sup>®</sup> Beveled CAD-PRINTZ® Chroma-TWILL™