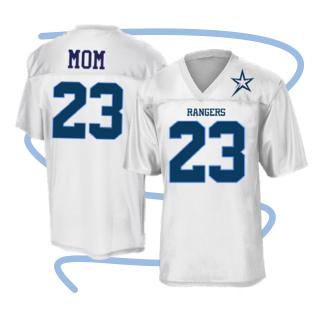

## Your #1 Fan

Don't miss out on outfitting the most loyal fans, the parents! Replica jerseys are a great way to show their support from the bleachers.