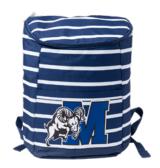

## **Customize Everything**

Changing up the straps on this Viv&Lou bag not only adds personality but also provides an additional spot for decoration— a perfect place for another patch or emblem.

Navy Stripe Cooler Backpack M675VL-STNAVY *Viv&Lou* CAD-PRINTZ® Chroma-TWILL™