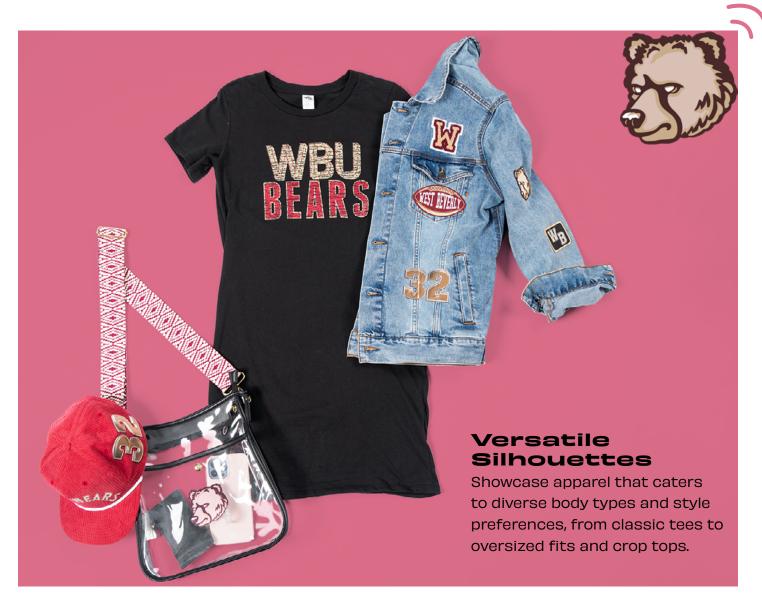

## Vintage Inspired

New-stalgia is in demand! Achieve the classic letterman-style with a modern twist; various patches on a denim jacket like the ones below:

Flexstyle® Beveled

**Chenille Patch** 

**Embroidered Patch** 

Threadfast Apparel Denim Jacket 370J *alphabroder* (Patches/Emblems on the next page)

**US Blanks T-Shirt Dress** US401 *alphabroder* 

<u>UltraColor Max</u>™