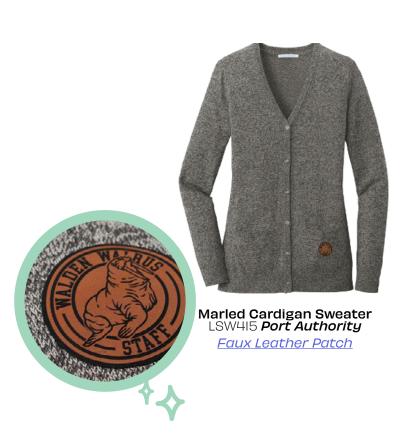

## Department

**UltraColor** 

Max™

Customized apparel specific to departments is a great way to make a gift feel a little more personal and special to receive.

Flexstyle<sup>®</sup>

Metallic

Faux Leather

Patch

**Fine Jersey Tee** 6901 *LAT Apparel* <u>UltraColor Max</u><sup>™</sup>

**Ideal Twill Jumbo** B300 *Port Authority* <u>UltraColor Max</u><sup>™</sup>

**City Stretch Polo** LK683 *Port Authority* Flexstyle<sup>®</sup> Metallic Signature