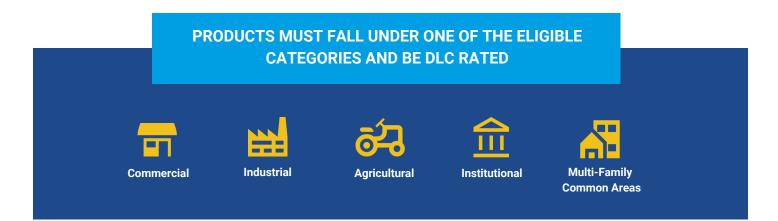

The Instant Discounts Program is designed to make your commercial lighting retrofit projects more cost-effective than ever. Follow these steps to ensure you receive your instant discounts on eligible energy-efficient lighting products.

# **Step 1: Determine Project Eligibility**



# **Step 2: Gather Required Information**

To qualify for the instant discount, contractors must provide the following details via phone or at the time of purchase:



# Step 3: Visit a Branch

Visit your nearest branch for eligible lighting products. The discount will be applied directly at the point of purchase upon providing the necessary information.

# Step 4: Apply the Discount

Minimum Discount Pass-Through:



Contractors must pass along at least the minimum dollar amount specified. However, you can choose to pass along the full discount received.

# **Invoice Requirements:**



Show the discount on the invoice provided to your customer. This can be listed as a single line item for "Save on Energy Instant Discounts" at the bottom of the invoice.

### **TIPS FOR MAXIMIZING SAVINGS