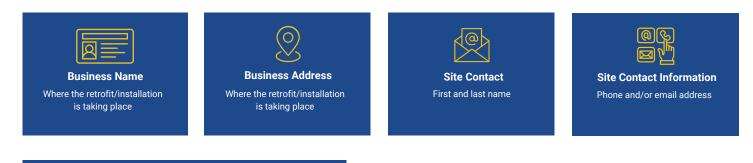

# **Step 2: Gather Required Information**

To qualify for the instant discount, contractors must provide the following details via phone or at the time of purchase: