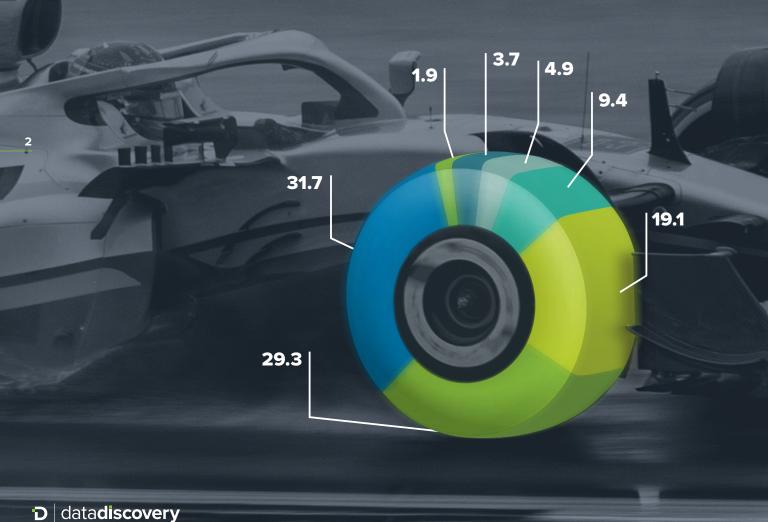

# What types of data are in a a DataDiscovery?

DataDiscovery utilizes your medical practice data and compares against your defined KPIs and MGMA benchmarks in real-time.

Each point of data can be drilled down into multiple layers. The categories included in the dashboards are: