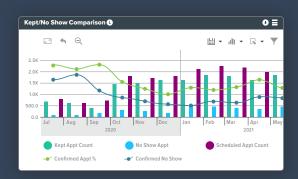

#### **OPERATIONS**

- **Appointments**
- Patient Check-In
- **Clinical Time**
- Telehealth
- **Predictive Analytics**
- Operational Workflow tools
  - Coming soon:
    Staffing, Call Center