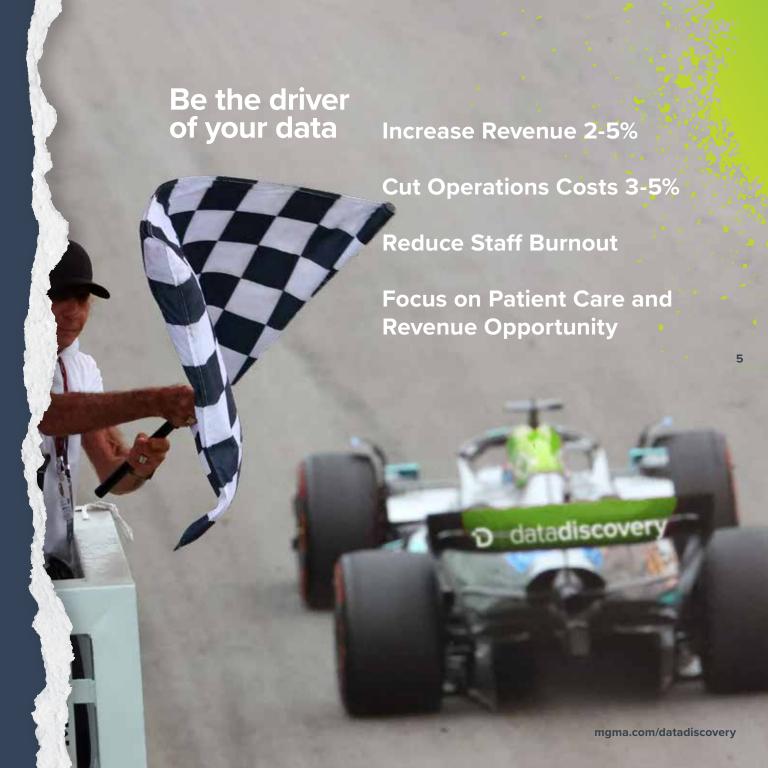

## Accelerate your healthcare insights with data analytics

Backed by artificial intelligence and machine learning, view your collected data in a straightforward dashboard. Receive actionable steps to increase revenue and cut costs with prescriptive analytics.