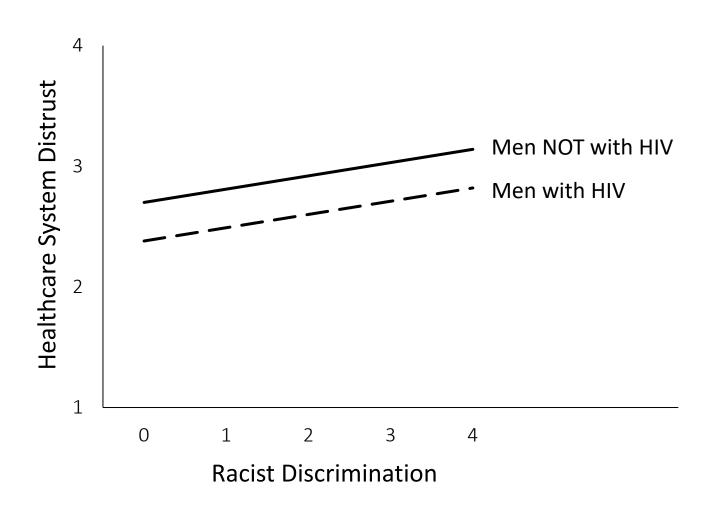

**8.** Healthy Young Men's Cohort Study | Eric Layland, Ph.D.

2:10 P.M. - 2:25 P.M.