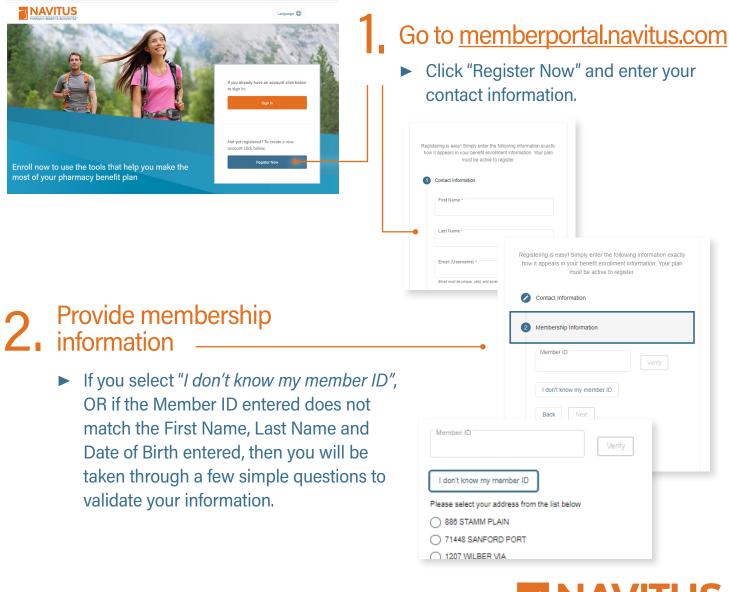

## Member Portal Registration

PHARMACY BENEFITS REINVENTED

The Navitus member portal provides easy-to-use tools that help you make the most of your pharmacy benefit plan.

Enrolling is easy with these simple steps!

## It's that easy. Get started today!

\*Current members registered with an older version of the member portal must register for the new portal using the steps outlined above. If you are registered for other Navitus applications, you may be able to use the email and password associated with that tool. A message will inform you if your email is already registered.

\*\*Your plan must be effective before your member portal will be active.